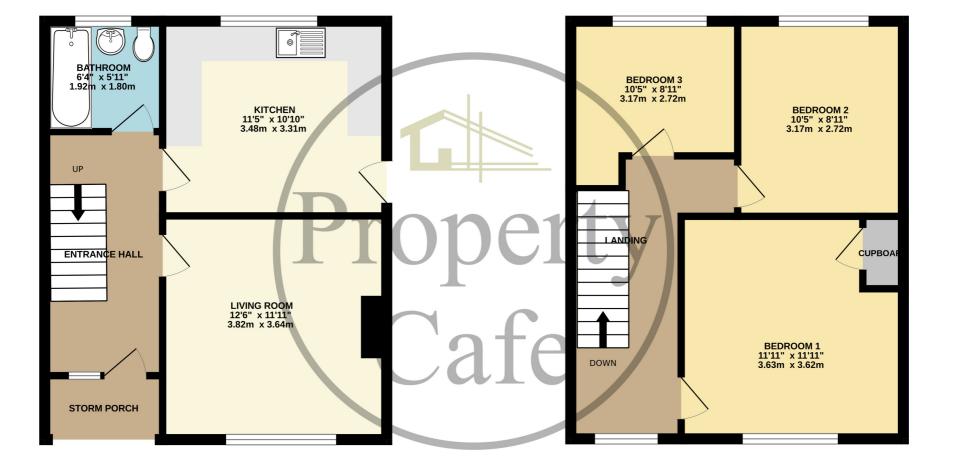

**GROUND FLOOR** 

**1ST FLOOR** 

Whilst every attempt has been made to ensure the accuracy of the floorplan contained here, measurements of doors, windows, rooms and any other items are approximate and no responsibility is taken for any error, omission or mis-statement. This plan is for illustrative purposes only and should be used as such by any prospective purchaser. The services, systems and appliances shown have not been tested and no guarantee as to their operability or efficiency can be given. Made with Metropix ©2025 Bedrooms: 3 Receptions: 1 Council Tax: Band C Council Tax: Rate 2268.73 Parking Types: On Street. Heating Sources: Double Glazing. Gas Central. Electricity Supply: Mains Supply. EPC Rating: D (62) Water Supply: Mains Supply. Sewerage: Mains Supply. Broadband Connection Types: ADSL. Accessibility Types: Level access.