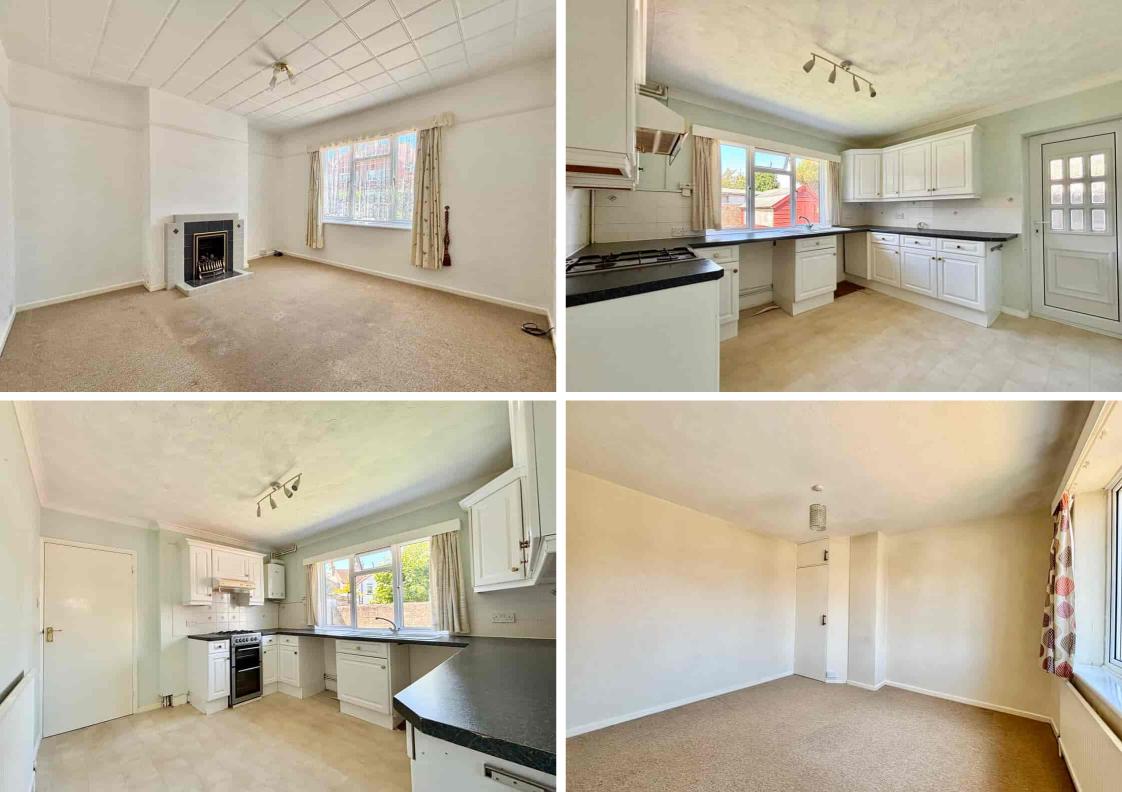

34 Eastwood Road, Bexhill-on-Sea, East Sussex, TN39 3PS Well Proportioned Three Bedroom Semi Detached House In The Popular 'Collington' Location £299,950 - Freehold

Property Cafe are delighted to present to the market this well proportioned three bedroom, semi-detached house for sale positioned in a sought after residential pocket of 'Collington' Bexhill ensuring an excellent first time purchase/ buy to let investment opportunity. Accommodation and benefits include; A storm porch leading to a light & airy entrance hall giving access to all ground floor rooms; Spacious lounge offering a great place to relax/entertain; Generous kitchen/breakfast room with ample cupboard & worktop space in addition for room for freestanding white goods and cooker; Ground floor modern fitted family bathroom comprising of a bath with overhead shower, wash basin & WC. Upstairs comprises of three well proportioned bedrooms excellent for a growing family. Externally the property benefits from private, low maintenance front & rear gardens. The house is offered in good condition throughout having been decorated in neutral colour schemes, gas central heated, double glaze and with no onward chain. We recommend you view at your earliest convenience.

- Three Bedroom Semi-Detached House For Sale
  - Spacious Lounge
  - Generous Kitchen/Breakfast Room
  - Three Well Proportioned Bedrooms
  - Modern Fitted Family Bathroom

- Low Maintenance Front & Rear Gardens
- Gas Central Heated & Double Glazed Throughout
  - Sought After Residential 'Collington' Location
    - Sold With No Onward Chain
    - Viewing Highly Recommended