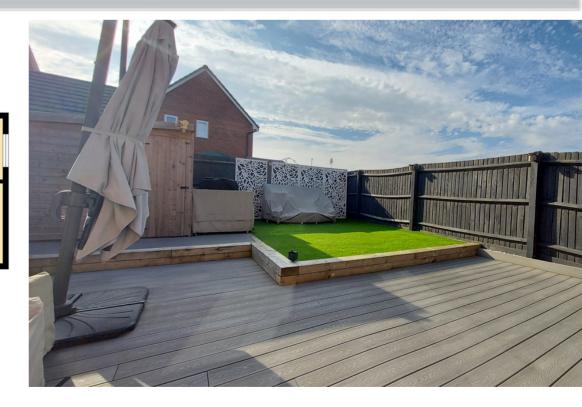

Bourne £240,000

\*\*\*SHOW HOME CONDITION THROUGHOUT\*\*\* Rosedale are delighted to offer to the market this stunning example of a modern semi detached house in the popular new development of Elsea Park. The property is located in a cul-de-sac position overlooking a green belt and has been completely redecorated in traditional farrow and ball colours and also has upgrades throughout. The garden has been landscaped for low maintenance and peace of mind, with an extensive composite decking area leading to the artificial lawn. There are two allocated parking spaces to the side of the property. Inside is where this property has the wow factor, with three bedrooms, ensuite and family bathroom. Downstairs the entrance hall leads into the light and airy kitchen/breakfast room with access to the garden, lounge, and cloakroom. To fully appreciate this property viewings are highly recommended. EPC Energy Rating B / Council Tax Band B