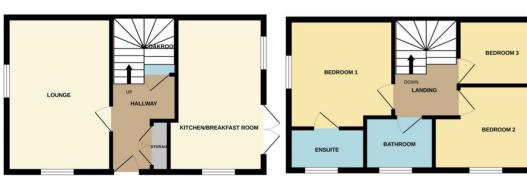

Bourne £240,000

\*\*\*SHOW HOME CONDITION THROUGHOUT\*\*\* Rosedale are delighted to offer to the market this stunning example of a modern semi detached house in the popular new development of Elsea Park. The property is located in a cul-de-sac position overlooking a green belt and has been completely redecorated in traditional farrow and ball colours and also has upgrades throughout. The garden has been landscaped for low maintenance and peace of mind, with an extensive composite decking area leading to the artificial lawn. There are two allocated parking spaces to the side of the property. Inside is where this property has the wow factor, with three bedrooms, ensuite and family bathroom. Downstairs the entrance hall leads into the light and airy kitchen/breakfast room with access to the garden, lounge, and cloakroom. To fully appreciate this property viewings are highly recommended. EPC Energy Rating B / Council Tax Band B