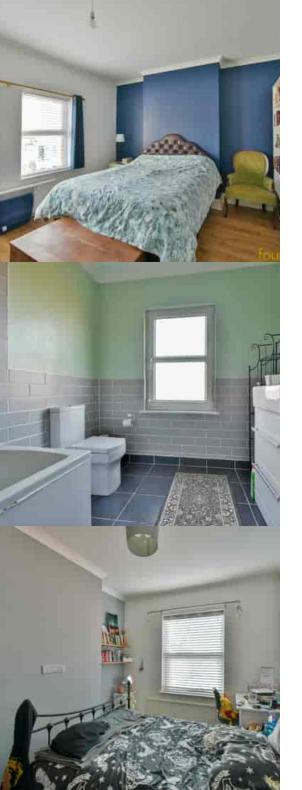

### **Bay Fronted Lounge**

13' 9" into bay x 11' 6" (4.19m into bay x 3.51m) Double glazed bay window to the front, ceiling coving, radiator, open plan to;

# Bedroom One

12' 5" x 11' 8" (3.78m x 3.56m) Two double glazed window to the front, ceiling coving, radiator.

# Bedroom Two

12' 6" x 9' 3" (3.81m x 2.82m) Double glazed window to the rear, ceiling coving, radiator.

## Bathroom

9' 7" x 7' 2" (2.92m x 2.18m) Double glazed patterned window to the rear, a modern fitted three piece suite comprising; p-shaped panelled bathroom with fitted screen, handheld attachment and shower over, low level WC, wash hand basin with mixer tap, chrome heated ladder style towel rail.