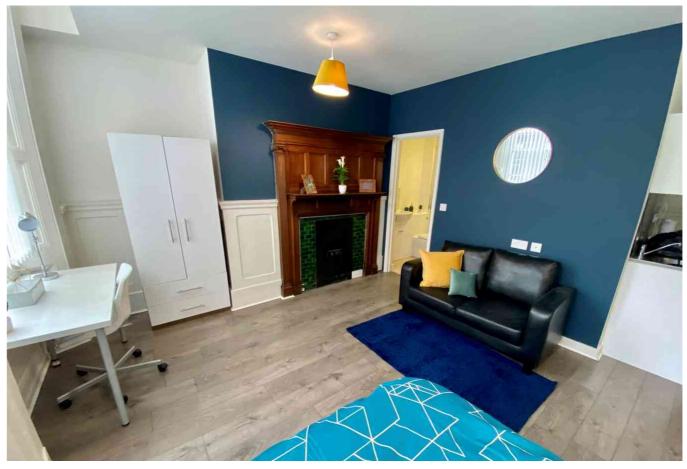

### **Living Area**

With Sofa, Desk and Chair

### **Bedroom Area**

With Double Bed, Drawers and wardrobe.