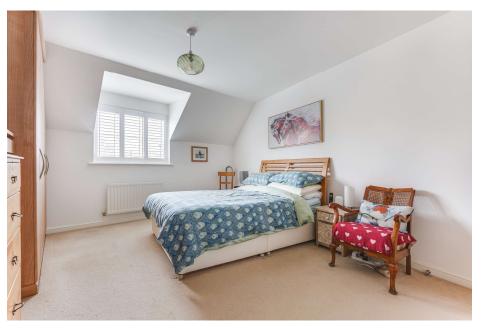

Upstairs there are four double bedrooms. The master bedroom features built in wardrobes and three-piece en-suite. The three additional bedrooms are all doubles with the second also having an en-suite. A family bathroom comprising of low-level WC, vanity unit with sink, paneled bath and heated towel rail, complete the accommodation.