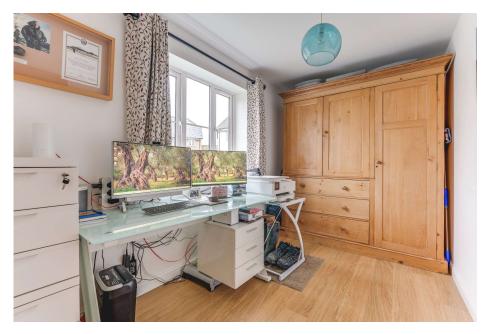

The ground floor comprises of; a light and warming living room with a log burner and solid wood flooring, cloakroom, a spacious dining room overlooking the garden, modern fully fitted and open plan kitchen and family room with double oven, integrated microwave, breakfast bar, integrated appliances, Corian stone effect worktops and gas hob with extractor fan. The downstairs accommodation is then completed by a front facing study which makes for the ideal place to work from home, or enjoy as a snug room. Both the kitchen and primary living space have patio doors opening through in to the enclosed and non-overlooked rear garden.