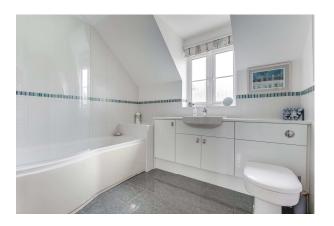

Upstairs there are four double bedrooms. The master bedroom features built in wardrobes and three-piece en-suite. The three additional bedrooms are all doubles with the second also having an en-suite. A family bathroom comprising of low-level WC, vanity unit with sink, paneled bath and heated towel rail, complete the accommodation.