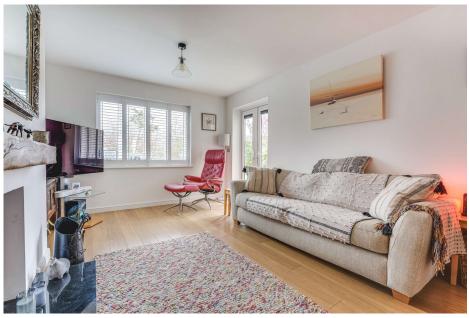

The ground floor comprises of; a light and warming living room with a log burner and solid wood flooring, cloakroom, a spacious dining room overlooking the garden, modern fully fitted and open plan kitchen and family room with double oven, integrated microwave, breakfast bar, integrated appliances, Corian stone effect worktops and gas hob with extractor fan. The downstairs accommodation is then completed by a front facing study which makes for the ideal place to work from home, or enjoy as a snug room. Both the kitchen and primary living space have patio doors opening through in to the enclosed and non-overlooked rear garden.