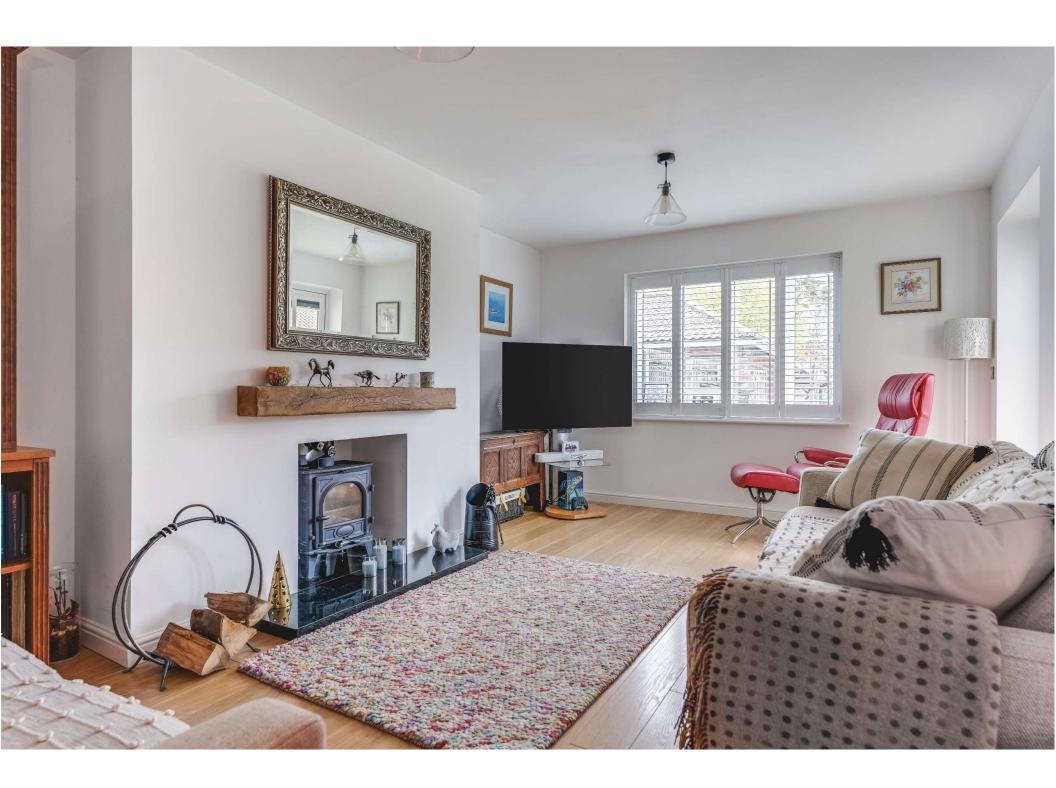

The ground floor comprises of; a light and warming living room with a log burner and solid wood flooring, cloakroom, a spacious dining room overlooking the garden, modern fully fitted and open plan kitchen and family room with double oven, integrated microwave, breakfast bar, integrated appliances, Corian stone effect worktops and gas hob with extractor fan. The downstairs accommodation is then completed by a front facing study which makes for the ideal place to work from home, or enjoy as a snug room. Both the kitchen and primary living space have patio doors opening through in to the enclosed and non-overlooked rear garden.

Other noteworthy features include; Beautifull tiled and hard wood flooring, underfloor heating to the ground floor, gas central heating to the first and double glazing throughout.