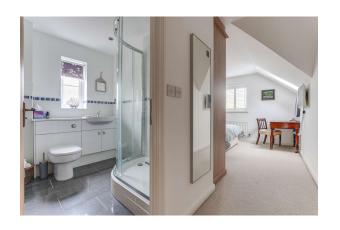

Upstairs there are four double bedrooms. The master bedroom features built in wardrobes and three-piece en-suite. The three additional bedrooms are all doubles with the second also having an en-suite. A family bathroom comprising of low-level WC, vanity unit with sink, paneled bath and heated towel rail, complete the accommodation.