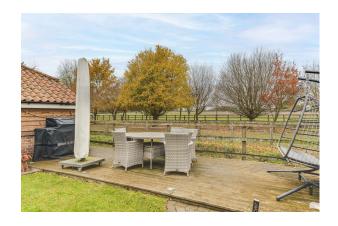

The fully landscaped and easily maintainable rear garden is mostly laid to lawn with various trees and shrubs and also includes a decked seating/BBQ area which overlooks the paddocks to the rear, a patio area leading behind and to the side of the property as well as a block paved path leading to a shrubbed patio/seating area. The garden further benefits from having tiled roof shed.