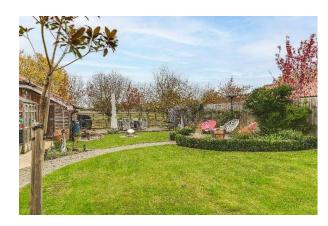

The fully landscaped and easily maintainable rear garden is mostly laid to lawn with various trees and shrubs and also includes a decked seating/BBQ area which overlooks the paddocks to the rear, a patio area leading behind and to the side of the property as well as a block paved path leading to a shrubbed patio/seating area. The garden further benefits from having tiled roof shed.