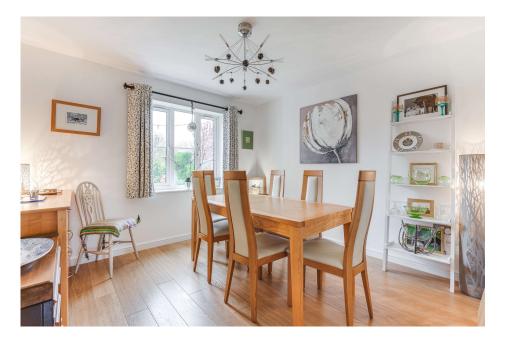

The ground floor comprises of; a light and warming living room with a log burner and solid wood flooring, cloakroom, a spacious dining room overlooking the garden, modern fully fitted and open plan kitchen and family room with double oven, integrated microwave, breakfast bar, integrated appliances, Corian stone effect worktops and gas hob with extractor fan. The downstairs accommodation is then completed by a front facing study which makes for the ideal place to work from home, or enjoy as a snug room. Both the kitchen and primary living space have patio doors opening through in to the enclosed and non-overlooked rear garden.