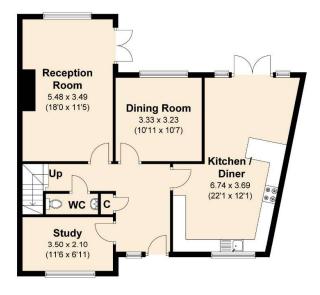

The ground floor comprises of; a light and warming living room with a log burner and solid wood flooring, cloakroom, a spacious dining room overlooking the garden, modern fully fitted and open plan kitchen and family room with double oven, integrated microwave, breakfast bar, integrated appliances, Corian stone effect worktops and gas hob with extractor fan. The downstairs accommodation is then completed by a front facing study which makes for the ideal place to work from home, or enjoy as a snug room. Both the kitchen and primary living space have patio doors opening through in to the enclosed and non-overlooked rear garden.

### **Ground Floor**