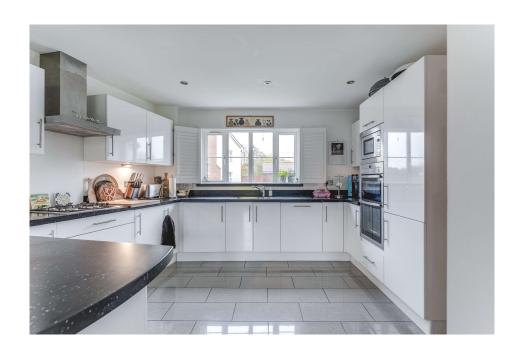

The ground floor comprises of; a light and warming living room with a log burner and solid wood flooring, cloakroom, a spacious dining room overlooking the garden, modern fully fitted and open plan kitchen and family room with double oven, integrated microwave, breakfast bar, integrated appliances, Corian stone effect worktops and gas hob with extractor fan. The downstairs accommodation is then completed by a front facing study which makes for the ideal place to work from home, or enjoy as a snug room. Both the kitchen and primary living space have patio doors opening through in to the enclosed and non-overlooked rear garden.