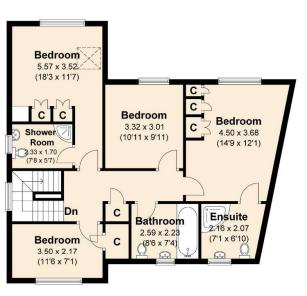

#### First Floor

Total area: approx. 186.10 sq. metres (2003.16 sq. feet)

For illustrative purposes only - NOT TO SCALE - Measurements shown are approximate.

The size and position of doors, windows, appliances
and other features are approximate.