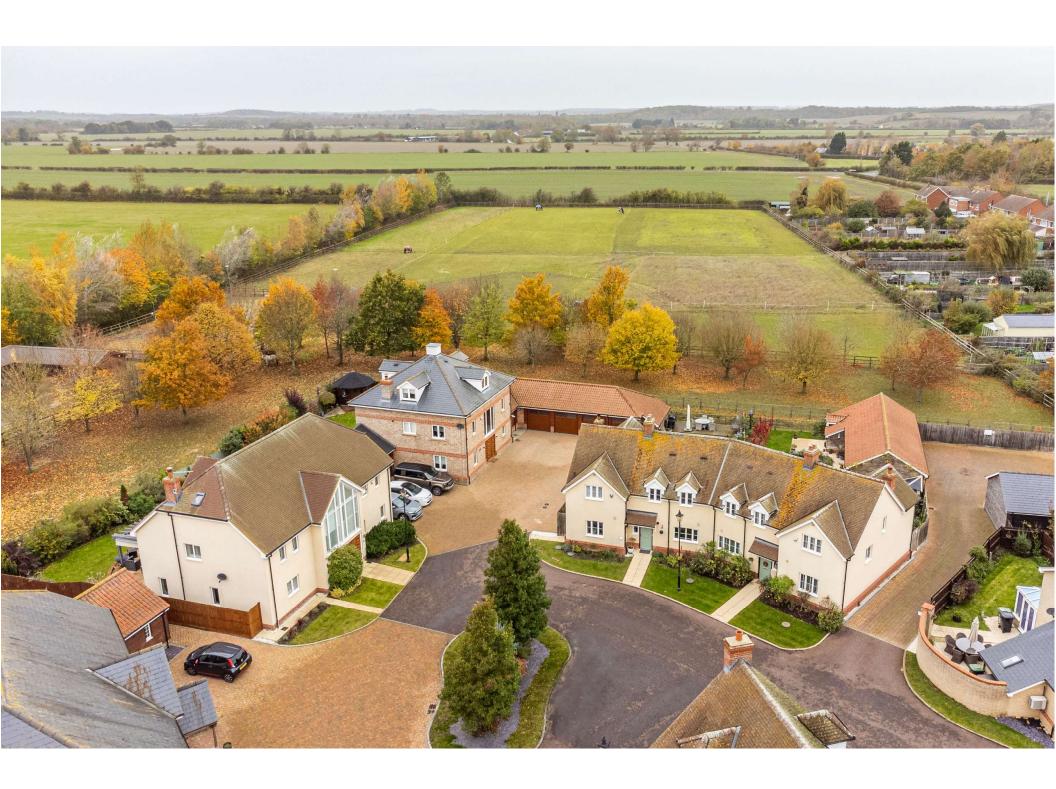

# Step outside

Chalkley Bush Close

The property itself is situated on an exceptionally well maintained and quiet private road within the village. The property is complete with a double garage equipped with remote electric doors and parking for two cars.

The fully landscaped and easily maintainable rear garden is mostly laid to lawn with various trees and shrubs and also includes a decked seating/BBQ area which overlooks the paddocks to the rear, a patio area leading behind and to the side of the property as well as a block paved path leading to a shrubbed patio/seating area. The garden further benefits from having tiled roof shed.