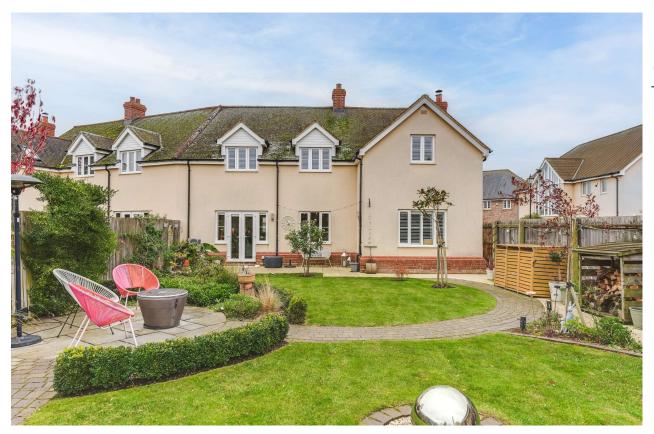

# Step outside

Chalkley Bush Close

The property itself is situated on an exceptionally well maintained and quiet private road within the village. The property is complete with a double garage equipped with remote electric doors and parking for two cars.

The fully landscaped and easily maintainable rear garden is mostly laid to lawn with various trees and shrubs and also includes a decked seating/BBQ area which overlooks the paddocks to the rear, a patio area leading behind and to the side of the property as well as a block paved path leading to a shrubbed patio/seating area. The garden further benefits from having tiled roof shed.