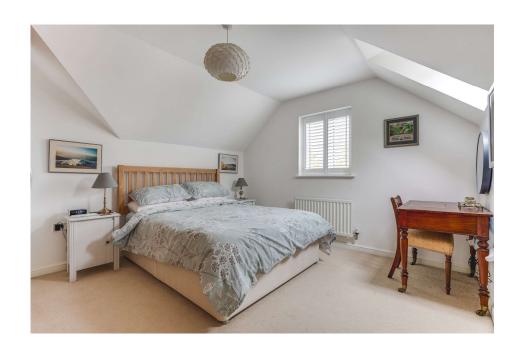

Upstairs there are four double bedrooms. The master bedroom features built in wardrobes and three-piece en-suite. The three additional bedrooms are all doubles with the second also having an en-suite. A family bathroom comprising of low-level WC, vanity unit with sink, paneled bath and heated towel rail, complete the accommodation.