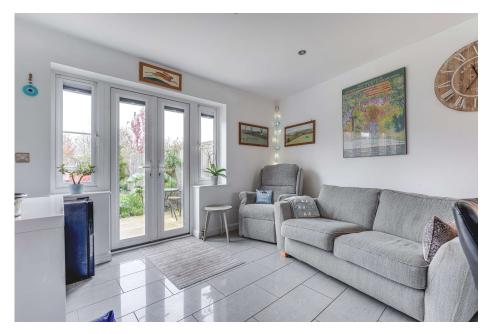

The ground floor comprises of; a light and warming living room with a log burner and solid wood flooring, cloakroom, a spacious dining room overlooking the garden, modern fully fitted and open plan kitchen and family room with double oven, integrated microwave, breakfast bar, integrated appliances, Corian stone effect worktops and gas hob with extractor fan. The downstairs accommodation is then completed by a front facing study which makes for the ideal place to work from home, or enjoy as a snug room. Both the kitchen and primary living space have patio doors opening through in to the enclosed and non-overlooked rear garden.