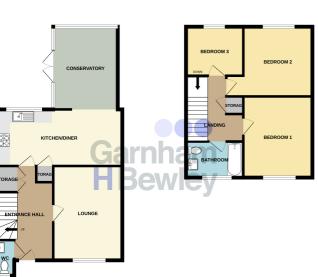

## Accommodation

Ground Floor Entrance Hall

Downstairs W.C.

**Kitchen/Dining Room** 19' 6" x 8' 9" (5.94m x 2.67m)

**Conservatory** 12' 9" x 9' 11" (3.89m x 3.02m)

**Lounge** 14' 6" x 10' 8" (4.42m x 3.25m)

> First Floor Landing

Main Bedroom 12' 6" x 10' 8" (3.81m x 3.25m)

Bedroom 2 10' 8" x 10' 8" (3.25m x 3.25m)

Bedroom 3 8' 7" x 7' 7" (2.62m x 2.31m)

Family Bathroom 8' 5" x 5' 6" (2.57m x 1.68m)

> Outside Garden

Driveway

For further information contact Garnham H Bewley: Tel: 01342 410227 | Email: eastgrinstead@garnhamhbewley.co.uk

GROUND FLOOR 588 sq.ft. (54.6 sq.m.) approx. 1ST FLOOR 454 sq.ft. (42.2 sq.m.) approx.