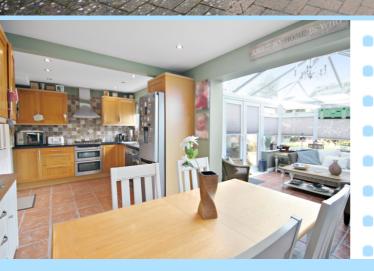

## 101 Holtye Road, East Grinstead, West Sussex RH19 3ED

Garnham H Bewley are delighted to present this stunning three-bedroom end of terrace house, which is beautifully presented throughout. Perfectly located with great access to the hospital, this charming property offers an ideal family home with spacious living accommodation. The ground floor comprises a welcoming entrance hall, spacious lounge, ideal for relaxing, and a fantastic conservatory that brings in natural light and offers a great space for enjoying your garden. The kitchen/dining room is perfect for family meals and entertaining, with ample space for cooking and dining. There is also a convenient downstairs toilet. Upstairs, you'll find three generously sized bedrooms, all offering ample space and comfort. The family bathroom is modern and well-appointed, completing the first-floor accommodation. Outside, the property boasts an ample driveway providing off-road parking for multiple vehicles, adding to the convenience and practicality of this wonderful home. With its excellent location, proximity to local amenities, and family-friendly features, this home is not to be missed. Contact us today to arrange a viewing!

## Accommodation

Ground Floor Entrance Hall

Downstairs W.C.

**Kitchen/Dining Room** 19' 6" x 8' 9" (5.94m x 2.67m)

**Conservatory** 12' 9" x 9' 11" (3.89m x 3.02m)

**Lounge** 14' 6" x 10' 8" (4.42m x 3.25m)