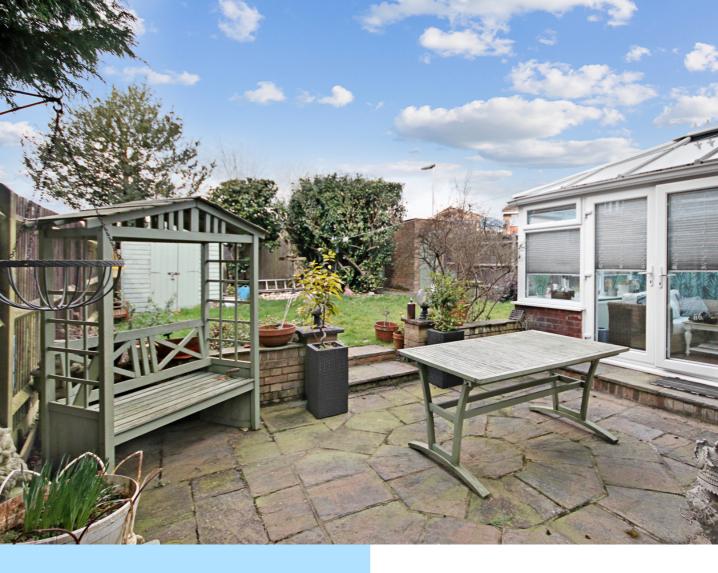

## 101 Holtye Road, East Grinstead, West Sussex RH19 3ED

Garnham H Bewley are delighted to present this stunning three-bedroom end of terrace house, which is beautifully presented throughout. Perfectly located with great access to the hospital, this charming property offers an ideal family home with spacious living accommodation. The ground floor comprises a welcoming entrance hall, spacious lounge, ideal for relaxing, and a fantastic conservatory that brings in natural light and offers a great space for enjoying your garden. The kitchen/dining room is perfect for family meals and entertaining, with ample space for cooking and dining. There is also a convenient downstairs toilet. Upstairs, you'll find three generously sized bedrooms, all offering ample space and comfort. The family bathroom is modern and well-appointed, completing the first-floor accommodation. Outside, the property boasts an ample driveway providing off-road parking for multiple vehicles, adding to the convenience and practicality of this wonderful home. With its excellent location, proximity to local amenities, and family-friendly features, this home is not to be missed. Contact us today to arrange a viewing!

> First Floor Landing

Main Bedroom 12' 6" x 10' 8" (3.81m x 3.25m)

Bedroom 2 10' 8" x 10' 8" (3.25m x 3.25m)

Bedroom 3 8' 7" x 7' 7" (2.62m x 2.31m)

Family Bathroom 8' 5" x 5' 6" (2.57m x 1.68m)

> Outside Garden

Driveway

For further information contact Garnham H Bewley: Tel: 01342 410227 | Email: eastgrinstead@garnhamhbewley.co.uk

GROUND FLOOR 588 sq.ft. (54.6 sq.m.) approx. 1ST FLOOR 454 sq.ft. (42.2 sq.m.) approx.