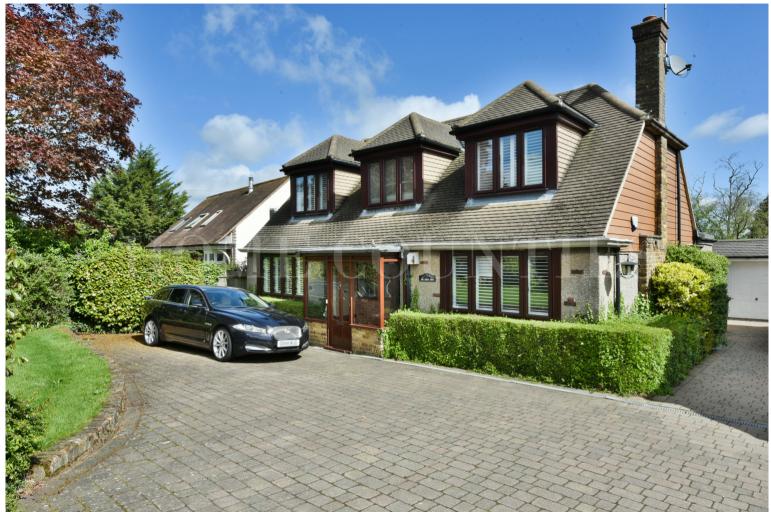

## Northaw Road West, Northaw, Potters Bar, Hertfordshire, EN6 £850,000

- DETACHED FAMILY HOME
- SHARED DRIVEWAY & OFF STREET PARKING
- FULL WIDTH REAR EXTENSION
- DOWNSTAIRS CLOAKROOM
- 190 FT GARDEN WITH ROLLING COUNTRYSIDE VIEWS

## Northaw Road West, Northaw, Potters Bar, Hertfordshire, . EN6 £850,000 Freehold

CHAIN FREE

This delightful detached Three Double bedroom home with stunning panoramic views over countryside to the rear is located in the idyllic village of Northaw. The property is set behind electric gates and benefits from a shared driveway, ample off street parking and a garage to the rear. On entering the home you are greeted with a grand entrance hall, downstairs guest cloakroom, double doors leading into the 23.5ft long lounge, extension to the rear that features a full width family room with entrance to kitchen and dining room and study to the front of the home.