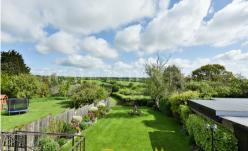

The first floor benefits from three double bedrooms with panoramic views over countryside, en-suite shower room to the master bedroom and a family bathroom.

Externally the garden is approx 190ft with patio area to rear of home, laid to lawn with flower bed boarders, shrubs and trees, security lights, and a double length garage with up and over door, power and lighting. Rear door and window. Currently used as garage and workshop.