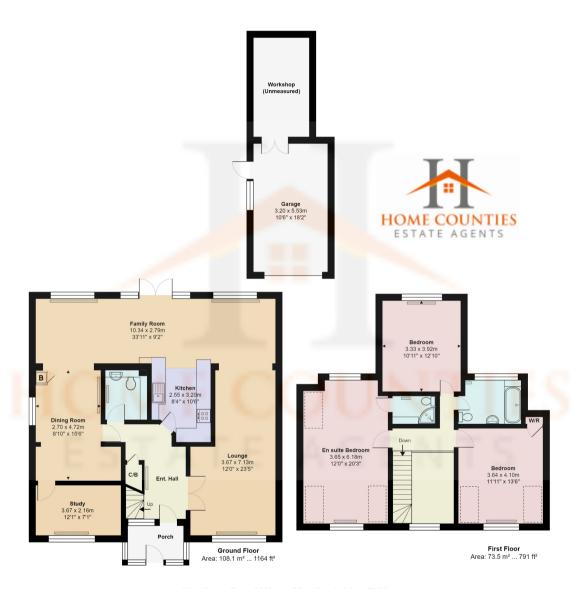

## Northaw Road West, Northaw, Potters Bar, Hertfordshire, . EN6 £850,000 Freehold

CHAIN FREE

This delightful detached Three Double bedroom home with stunning panoramic views over countryside to the rear is located in the idyllic village of Northaw. The property is set behind electric gates and benefits from a shared driveway, ample off street parking and a garage to the rear. On entering the home you are greeted with a grand entrance hall, downstairs guest cloakroom, double doors leading into the 23.5ft long lounge, extension to the rear that features a full width family room with entrance to kitchen and dining room and study to the front of the home.

The first floor benefits from three double bedrooms with panoramic views over countryside, en-suite shower room to the master bedroom and a family bathroom.

Externally the garden is approx 190ft with patio area to rear of home, laid to lawn with flower bed boarders, shrubs and trees, security lights, and a double length garage with up and over door, power and lighting. Rear door and window. Currently used as garage and workshop.

## Northaw Road West, Hertfordshire EN6

 $\label{eq:Total Area: 210.3 m^2 ... 2263 ft^2}$  All measurements are approximate and for display purposes only