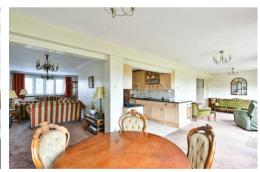

## Northaw Road West, Northaw, Potters Bar, Hertfordshire, . EN6 £850,000 Freehold

CHAIN FREE

This delightful detached Three Double bedroom home with stunning panoramic views over countryside to the rear is located in the idyllic village of Northaw. The property is set behind electric gates and benefits from a shared driveway, ample off street parking and a garage to the rear. On entering the home you are greeted with a grand entrance hall, downstairs guest cloakroom, double doors leading into the 23.5ft long lounge, extension to the rear that features a full width family room with entrance to kitchen and dining room and study to the front of the home.