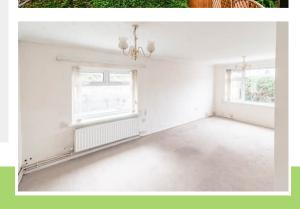

#### Lounge

3.483m x 6.512m (11' 5" x 21' 4")

A good size light and airy room with fitted wall lights, textured ceiling with coving and double glazed windows to front and side aspect.