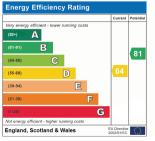

ork surface space and preparation area incorporating single drainer sink unit with hot and cold mixer taps over, built in fan assisted electric cooker, 5 ring gas hob with stainless steel extractor canopy over, built in wine chiller, chrome spot lighting, plumbing for automatic washing machine, double glazed window to side aspect and feature arch to:-

#### Breakfast Room

3.540m x 3.296m (11'7" x 10'10")

With medium oak effect laminate flooring, textured ceiling with coving, double glazed window to the rear and double glazed door to:-

#### Lean To Utility

4.884m x 2.493m (16' 0" x 8' 2")

Suitable for many uses such as utility room or store room, ceramic tile flooring, polycarbonate strengthened roof and double glazed doors to side and rear.









# FRESH We deliver on Service ...