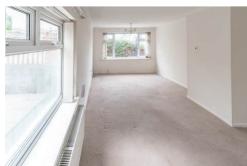

#### Lounge

3.483m x 6.512m (11' 5" x 21' 4")

A good size light and airy room with fitted wall lights, textured ceiling with coving and double glazed windows to front and side aspect.