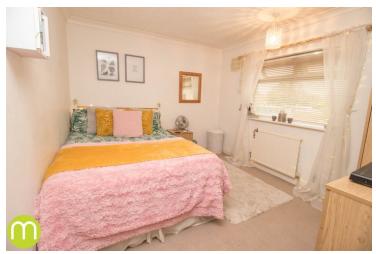

### **Bedroom Two**

13' 1" x 9' 5" (3.99m x 2.87m) With double glazed window to rear, radiator.