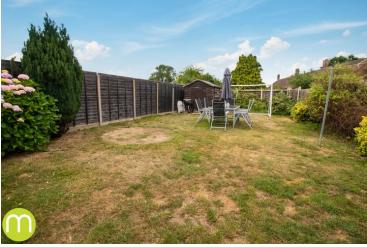

### Rear Garden

A good sized rear garden enclosed by fencing with gated side access. Mainly laid to lawn with a garden shed to remain.