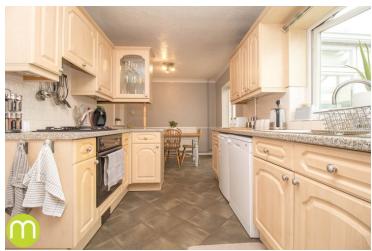

### Kitchen/Diner

19' 10" x 9' 4" (6.05m x 2.84m) With double glazed window to rear, French doors to conservatory, radiator, fitted kitchen with a range of matching eye level and base units with drawers and worktops over, inset sink and drainer, space for kitchen appliances, door to utility room.