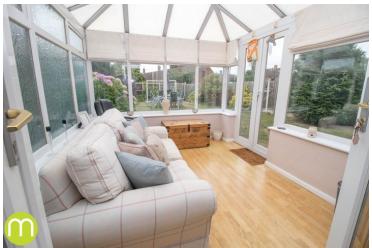

### Conservatory

11' 11" x 9' 6" (3.63m x 2.90m) Brick plinth and UPVC construction with French doors to the garden.