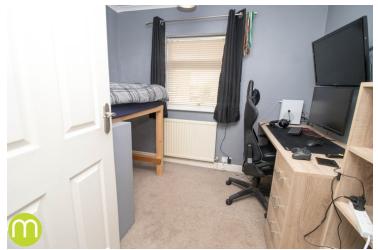

### **Bedroom Three**

 $8^{\prime}$  11" x 7' 7" (2.72m x 2.31m) With double glazed window to front, radiator.