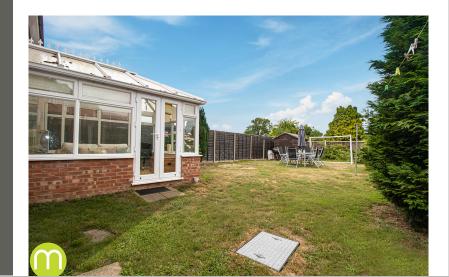

### Rear Garden

A good sized rear garden enclosed by fencing with gated side access. Mainly laid to lawn with a garden shed to remain.