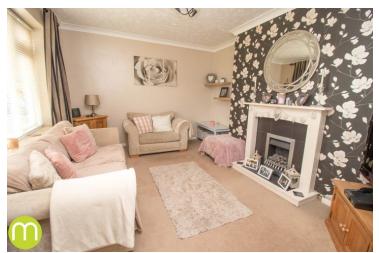

### Lounge

13' 7" x 11' 3" (4.14m x 3.43m) With double glazed window to front, radiator, TV point.