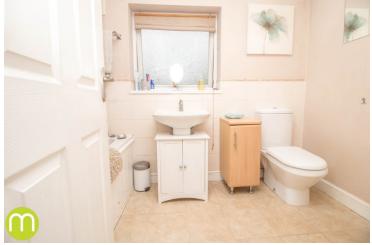

### **Family Bathroom**

With double glazed obscure window to rear, radiator, low level WC, wash hand basin, panelled bath with shower over, part tiled.