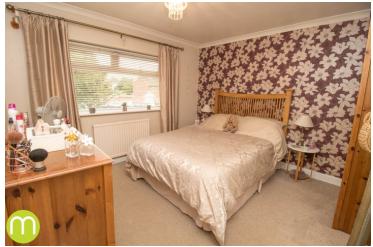

### **Bedroom One**

13' 1" x 11' 0" (3.99m x 3.35m) With double glazed window to front, radiator.