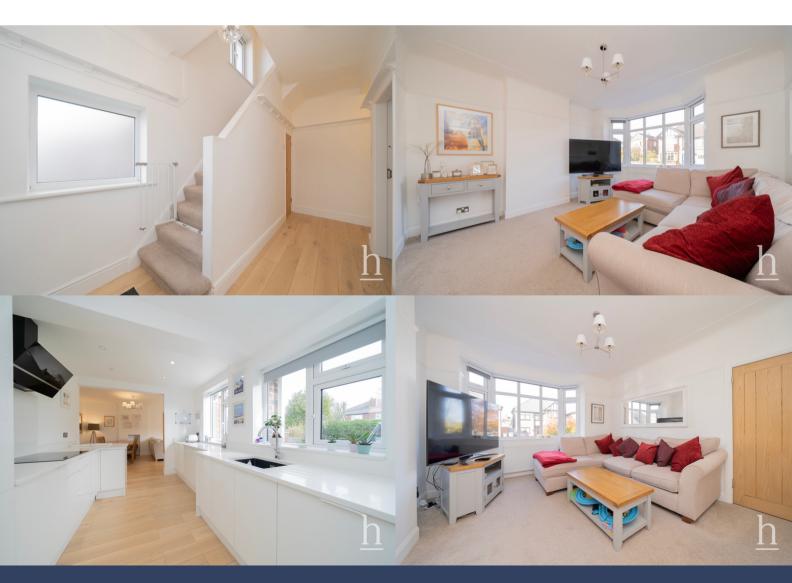

Impressive upon entry with ample off road parking and garage, you are then welcomed into an entrance porch followed by a spacious entrance hallway. A bright and airy bay-windowed lounge occupies the front of the ground floor, whilst the high quality kitchen and dining room with double doors out onto the garden occupies the rear.

#### **Entrance Porch**

**Entrance Hallway** 

**Lounge** 12' 5" x 13' 6" (3.78m x 4.11m)

**Utility Room** 7' 7" x 7' 7" (2.31m x 2.31m)

#### WC

**Kitchen** 8' 7" x 19' 10" (2.62m x 6.05m)

**Dining Room** 11' 10" x 21' 5" (3.61m x 6.53m)

**First Floor** 