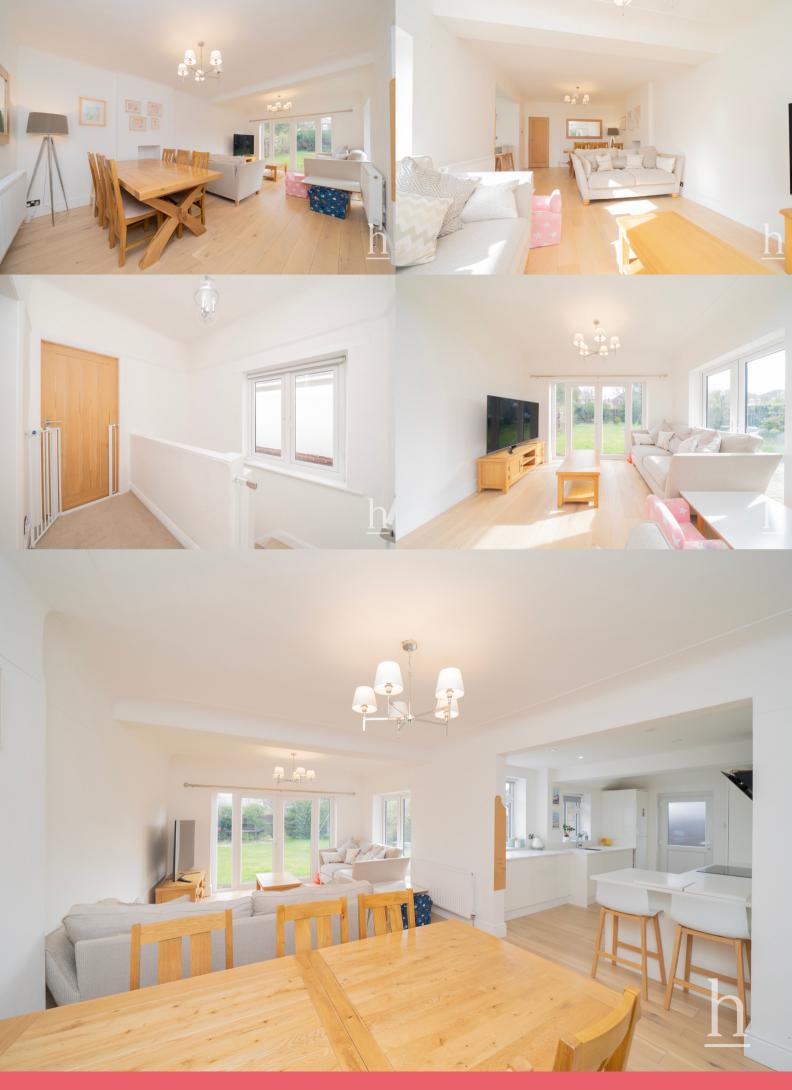

Impressive upon entry with ample off road parking and garage, you are then welcomed into an entrance porch followed by a spacious entrance hallway. A bright and airy bay-windowed lounge occupies the front of the ground floor, whilst the high quality kitchen and dining room with double doors out onto the garden occupies the rear.

#### WC

**Kitchen** 8' 7" x 19' 10" (2.62m x 6.05m)

**Dining Room** 11' 10" x 21' 5" (3.61m x 6.53m)

**First Floor** 