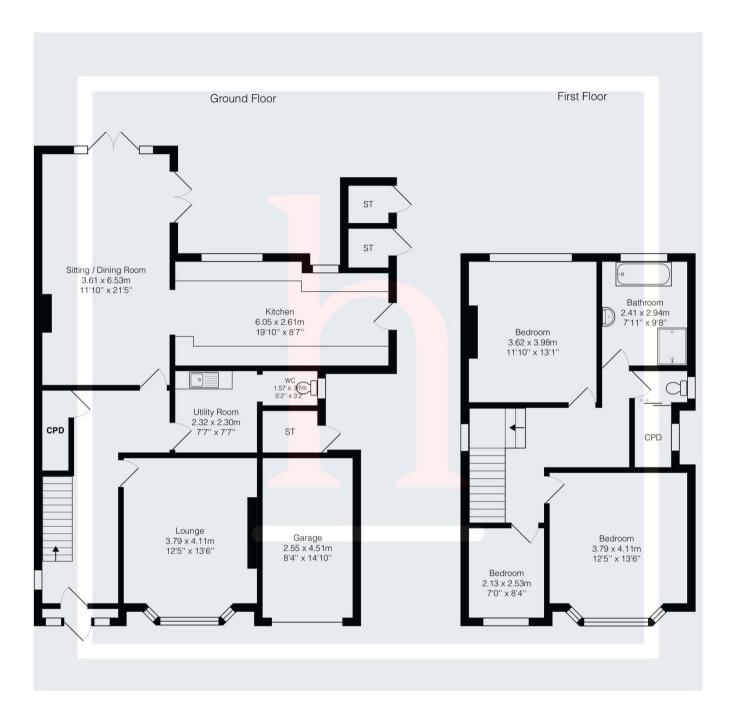

## **Ground Floor**

#### **Entrance Porch**

**Entrance Hallway** 

**Lounge** 12' 5" x 13' 6" (3.78m x 4.11m)

**Utility Room** 7' 7" x 7' 7" (2.31m x 2.31m)

#### WC

**Kitchen** 8' 7" x 19' 10" (2.62m x 6.05m)

**Dining Room** 11' 10" x 21' 5" (3.61m x 6.53m)

**First Floor** 

#### Landing

**Bedroom** 12' 5" x 13' 6" (3.78m x 4.11m)

Bedroom 11' 10" x 13' 1" (3.61m x 3.99m)

**Bedroom** 7' 8" x 8' 4" (2.34m x 2.54m) Bathroom 7' 11" x 9' 8" (2.41m x 2.95m)

www.homewirral.co.uk

www.homewirral.co.ul