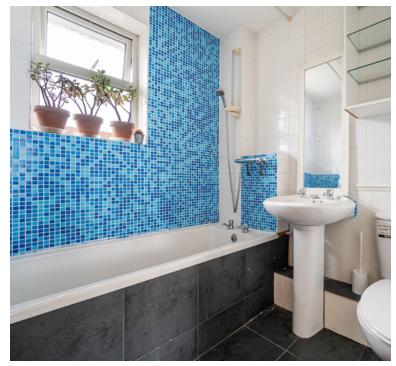

d 2020)
- Double glazing
- EPC-tbc



# Main front door to the hallway

### Hallway:

Opening to the kitchen and lounge/diner

#### Kitchen:

2.74m x 2.04m (9' 0" x 6' 8") Sink unit, floor and wall units, oven and hob, double glazed window, wine rack, display cabinet, plumbing for washing machine

## Lounge/diner:

4.28m x 3.73m (14' 1" x 12' 3") Radiator, stairs to the first floor, sliding door to the conservatory, double glazed window

# First floor landing:

Double glazed window

#### **Bedroom 1:**

3.53m x 2.76m (11' 7" x 9' 1") Double glazed window, radiator

#### **Bedroom 2:**

Radiator, double glazed window

#### **Bathroom:**

Bath, wash hand basin, WC, double glazed window

#### Parking:

Off street parking to the front

#### Rear garden

A good size garden with patio area













#### **FLOORPLAN & EPC**