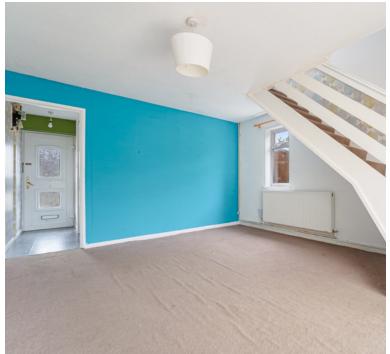

### Hallway:

Opening to the kitchen and lounge/diner

## Lounge/diner:

4.28m x 3.73m (14' 1" x 12' 3") Radiator, stairs to the first floor, sliding door to the conservatory, double glazed window