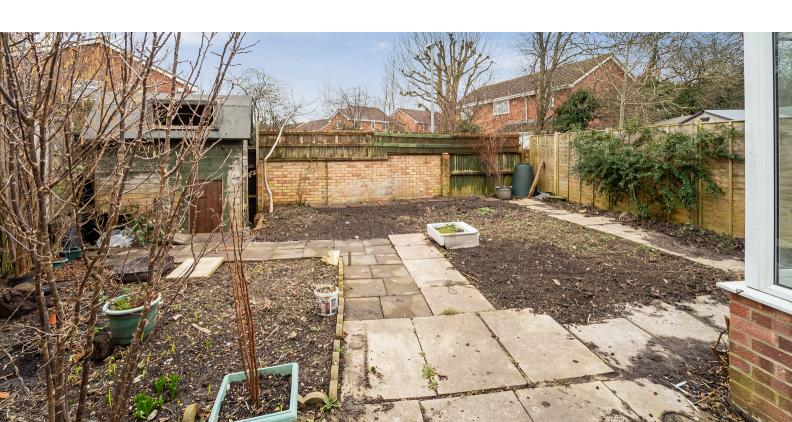

f the local shops, which include Tesco Express, Chemist, Take away, public house plus Priory School is only set just up the road

The property has a lovely size garden which is great for entertaining friends and family, once inside you have a hallway, kitchen, lounge/diner, conservatory, 2 bedrooms, bathroom, plus double glazing, gas central heating and off street parking.

So if you want a property with no onward chain complications, like to spend time in the garden, want amenities close at hand, then call House Fox Estate Agents today for a viewing

#### **FEATURES**

- WALK THROUGH 360 VIDEO TOUR AVAILABLE
- Semi detached house
- 2 bedrooms
- Off street parking
- Conservatory

- Cul-de-sac location
- No onward chain
- Gas central heating (boiler fitted 2020)
- Double glazing
- EPC-tbc



# Main front door to the hallway

### Hallway:

Opening to the kitchen and lounge/diner

#### Kitchen:

2.74m x 2.04m (9' 0" x 6' 8") Sink unit, floor and wall units, oven and hob, double glazed window, wine rack, display cabinet, plumbing for washing machine

## Lounge/diner:

4.28m x 3.73m (14' 1" x 12' 3") Radiator, stairs to the first floor, sliding door to the conservatory, double glazed window

# First floor landing:

Double glazed window

#### **Bedroom 1:**

3.53m x 2.76m (11' 7" x 9' 1") Double glazed window, radiator

#### **Bedroom 2:**

Radiator, double glazed window

#### **Bathroom:**

Bath, wash hand basin, WC, double glazed window

#### Parking:

Off street parking to the front

#### Rear garden

A good size garden with patio area













#### **FLOORPLAN & EPC**