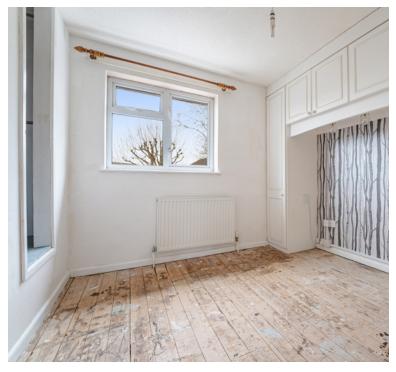

#### **Bedroom 1:**

3.53m x 2.76m (11' 7" x 9' 1") Double glazed window, radiator

#### **Bedroom 2:**

Radiator, double glazed window