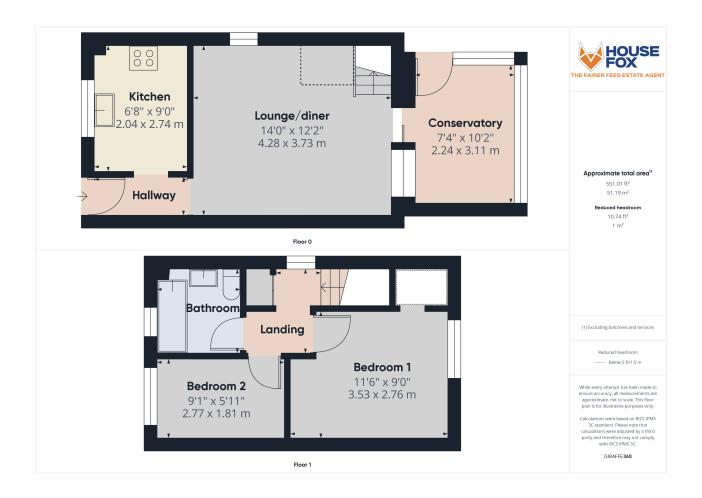

The property has a lovely size garden which is great for entertaining friends and family, once inside you have a hallway, kitchen, lounge/diner, conservatory, 2 bedrooms, bathroom, plus double glazing, gas central heating and off street parking.

### Hallway:

Opening to the kitchen and lounge/diner

#### Kitchen:

2.74m x 2.04m (9' 0" x 6' 8") Sink unit, floor and wall units, oven and hob, double glazed window, wine rack, display cabinet, plumbing for washing machine

## Lounge/diner:

4.28m x 3.73m (14' 1" x 12' 3") Radiator, stairs to the first floor, sliding door to the conservatory, double glazed window

# First floor landing:

Double glazed window

#### **Bedroom 1:**

3.53m x 2.76m (11' 7" x 9' 1") Double glazed window, radiator

#### **Bedroom 2:**

Radiator, double glazed window

#### **Bathroom:**

Bath, wash hand basin, WC, double glazed window