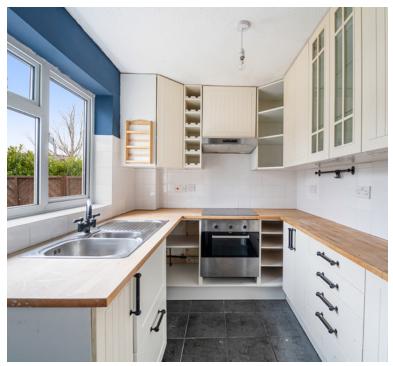

#### Kitchen:

2.74m x 2.04m (9' 0" x 6' 8") Sink unit, floor and wall units, oven and hob, double glazed window, wine rack, display cabinet, plumbing for washing machine