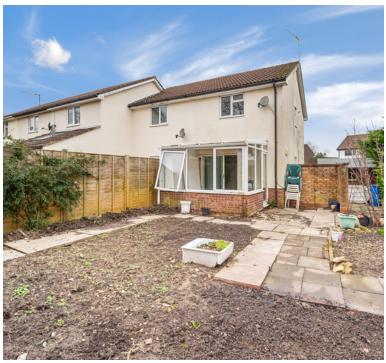

)
- Double glazing
- EPC-tbc



# Main front door to the hallway

### Hallway:

Opening to the kitchen and lounge/diner

#### Kitchen:

2.74m x 2.04m (9' 0" x 6' 8") Sink unit, floor and wall units, oven and hob, double glazed window, wine rack, display cabinet, plumbing for washing machine

## Lounge/diner:

4.28m x 3.73m (14' 1" x 12' 3") Radiator, stairs to the first floor, sliding door to the conservatory, double glazed window

# First floor landing:

Double glazed window

#### **Bedroom 1:**

3.53m x 2.76m (11' 7" x 9' 1") Double glazed window, radiator

#### **Bedroom 2:**

Radiator, double glazed window

#### **Bathroom:**

Bath, wash hand basin, WC, double glazed window

#### Parking:

Off street parking to the front

#### Rear garden

A good size garden with patio area













#### **FLOORPLAN & EPC**