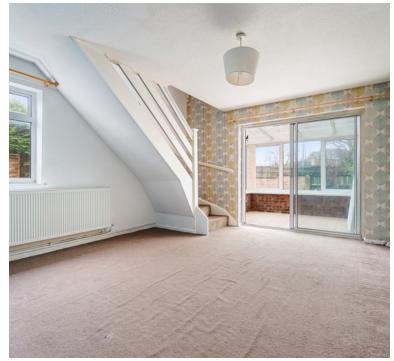

### Hallway:

Opening to the kitchen and lounge/diner

## Lounge/diner:

4.28m x 3.73m (14' 1" x 12' 3") Radiator, stairs to the first floor, sliding door to the conservatory, double glazed window