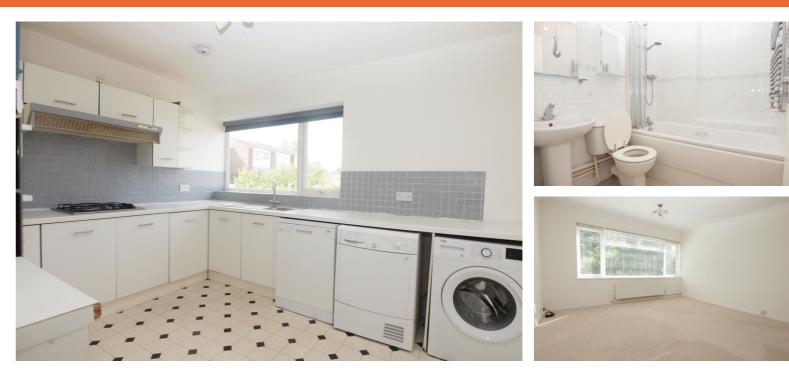

#### Kitchen

12' 7" x 9' 11" (3.84m x 3.02m) Double glazed window to front, white wall and base units with laminate work surfaces over, stainless steel sink with mixer tap, space for washing machine, dishwasher, tumble dryer, gas hob with extractor hood over, integrated double oven, splash back tiling

#### Bathroom

6' 9" x 5' 7" (2.06m x 1.70m) White suite comprising panelled bath with chrome mixer tap/shower with shower over, low level w.c., pedestal wash hand basin, chrome heated towel rail, tiled walls, exractor fan