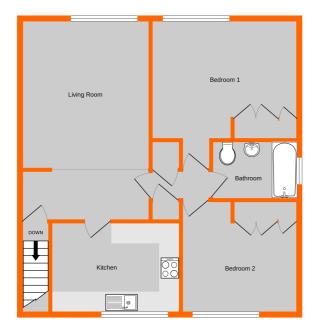

### Living/Dining Room

19' 5" x 12' 11" (5.92m x 3.94m) Double glazed window to rear, coved cornice, radiator, door to:

#### Kitchen

12' 7" x 9' 11" (3.84m x 3.02m) Double glazed window to front, white wall and base units with laminate work surfaces over, stainless steel sink with mixer tap, space for washing machine, dishwasher, tumble dryer, gas hob with extractor hood over, integrated double oven, splash back tiling

#### Inner Hallway

Build in storage cupboard, doors to:

#### Bedroom 1

14' 8" x 13' 1" (4.47m x 3.99m) Double glazed window to rear, coved cornice, built in double and single wardrobes with hanging space and storage above, radiator

#### Bedroom 2

11' 5" x 9' 11" (3.48m x 3.02m) Double glazed window to front, coved cornice, built in storage cupboard, radiator

#### Bathroom

6' 9" x 5' 7" (2.06m x 1.70m) White suite comprising panelled bath with chrome mixer tap/shower with shower over, low level w.c., pedestal wash hand basin, chrome heated towel rail, tiled walls, exractor fan