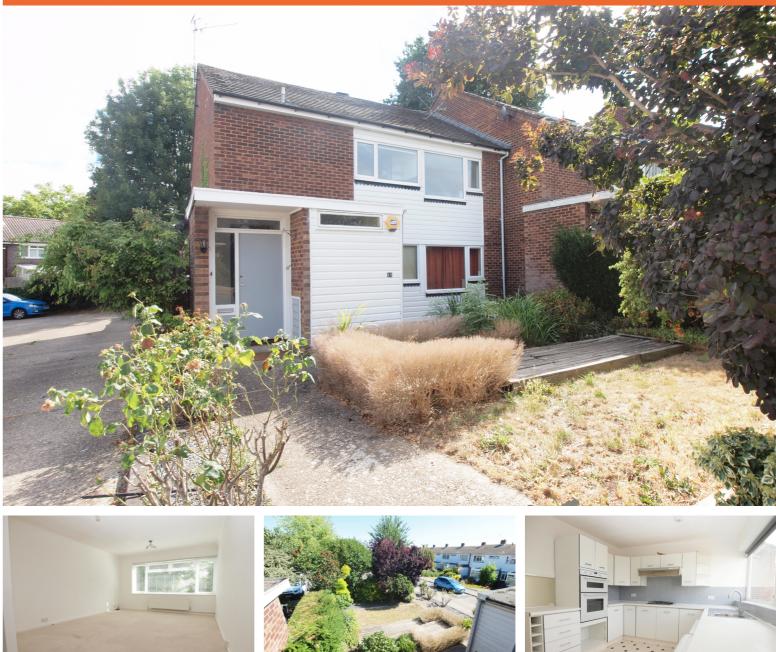

# 12a Stanstead Close, Bromley, Kent BR2 9DS Chain Free £325,000 Leasehold

| ۲ | First Floor 1960's Maisonette. | ۲ |   |
|---|--------------------------------|---|---|
|   | Quiet Cul-de-sac Location      |   | ( |
|   | Kitchen/Breakfast Room.        |   | ١ |
|   | Close To Schools.              |   | [ |

## 12a Stanstead Close, Bromley, Kent BR2 9DS

Offered to the market with no onward chain, is this spacious two double bedroom first floor 1960's maisonette situated in a popular and quiet cul-de-sac location within reach of Pickhurst schools and Bromley South Station with fast and frequent services to London Victoria and Bromley Town Centre with a good choice of shops and recreational facilities about a mile away. Large lounge, two good size double bedrooms, both with built in wardrobes, white suite bathroom, generous 19' 5" x 12'11" lounge, kitchen/breakfast room appointed with white units, gas fired heating with radiators, double glazing, single garage en-bloc and front garden laid to lawn with mature tree and shrubs.