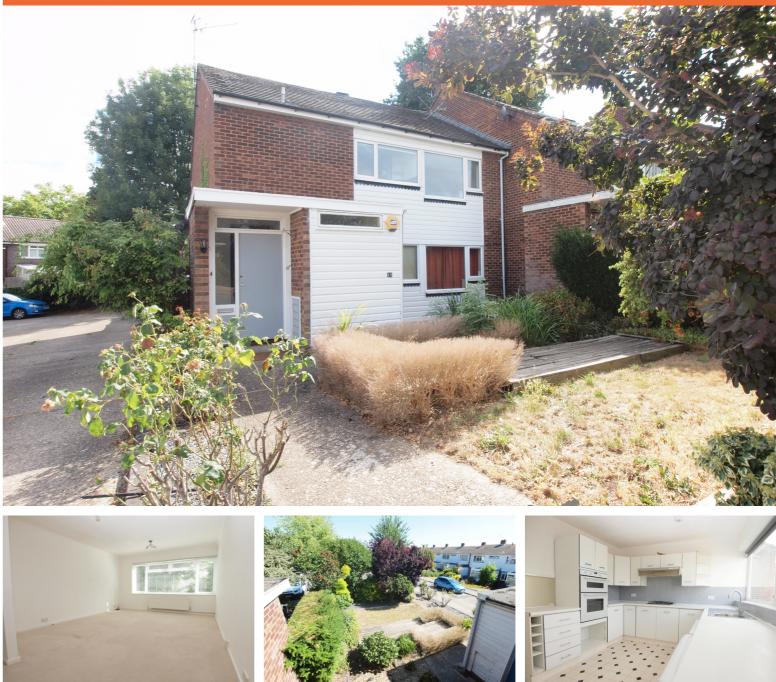

# 12a Stanstead Close, Bromley, Kent BR2 9DS Chain Free £325,000 Leasehold

| ۲ | First Floor 1960's Maisonette. | ۲ |   |
|---|--------------------------------|---|---|
|   | Quiet Cul-de-sac Location      |   | ( |
|   | Kitchen/Breakfast Room.        |   | ١ |
|   | Close To Schools.              |   | [ |

## 12a Stanstead Close, Bromley, Kent BR2 9DS

Offered to the market with no onward chain, is this spacious two double bedroom first floor 1960's maisonette situated in a popular and quiet cul-de-sac location within reach of Pickhurst schools and Bromley South Station with fast and frequent services to London Victoria and Bromley Town Centre with a good choice of shops and recreational facilities about a mile away. Large lounge, two good size double bedrooms, both with built in wardrobes, white suite bathroom, generous 19' 5" x 12'11" lounge, kitchen/breakfast room appointed with white units, gas fired heating with radiators, double glazing, single garage en-bloc and front garden laid to lawn with mature tree and shrubs.

#### Location

Stanstead Close is off Barnhill Avenue and is a cul-de-sac with a small central green. Bromley South Station with fast and frequent services to London Victoria is just under a mile away. Bromley Town Centre with it's excellent choice of shops and recreational facilities is a little further on. Local shops can be found in Letchworth Drive and there are further local shops just over half a mile away at the corner of Pickhurst Lane and Westmoreland Road. Buses connecting with Bromley Town Centre stop in Barnhill Avenue. Local schools in the area include the popular Pickhurst, Highfield and St Marks Schools for younger children and Hayes and Ravensbourne Schools for older children.

### Living/Dining Room

19' 5" x 12' 11" (5.92m x 3.94m) Double glazed window to rear, coved cornice, radiator, door to:

#### Kitchen

12' 7" x 9' 11" (3.84m x 3.02m) Double glazed window to front, white wall and base units with laminate work surfaces over, stainless steel sink with mixer tap, space for washing machine, dishwasher, tumble dryer, gas hob with extractor hood over, integrated double oven, splash back tiling