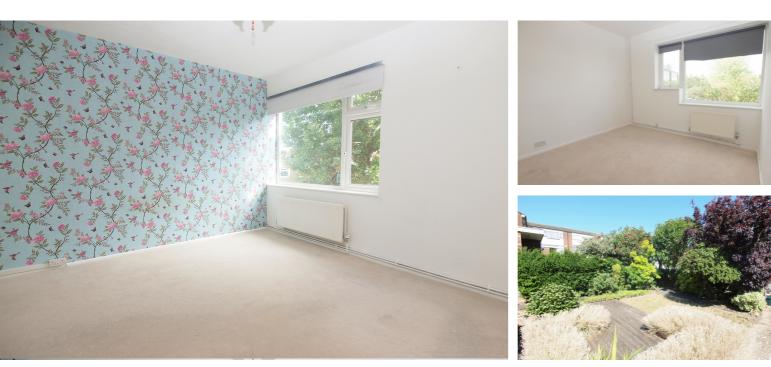

#### Bedroom 1

14' 8" x 13' 1" (4.47m x 3.99m) Double glazed window to rear, coved cornice, built in double and single wardrobes with hanging space and storage above, radiator

#### Bedroom 2

11' 5" x 9' 11" (3.48m x 3.02m) Double glazed window to front, coved cornice, built in storage cupboard, radiator

#### Front Garden

Lawned garden with tree and shrub borders, decked area