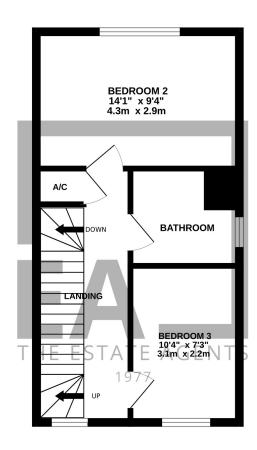

## PROPERTY DESCRIPTION

The Estate Agents are pleased to present this three bedroom, three storey semi-detached property, built in 2020 by Messrs. Bloor Homes. The accommodation briefly comprises; entrance hall, living room, kitchen/dining room, utility and W.C. On the first floor are two bedrooms and family bathroom, the master bedroom and ensuite occupy the second floor. Outside the property benefits from a generous rear garden, some frontage and ample off road parking.

GROUND FLOOR 369 sq.ft. (34.3 sq.m.) approx. 1ST FLOOR 363 sq.ft. (33.7 sq.m.) approx. 2ND FLOOR 254 sq.ft. (23.6 sq.m.) approx.

## TOTAL FLOOR AREA: 986 sq.ft. (91.6 sq.m.) approx.