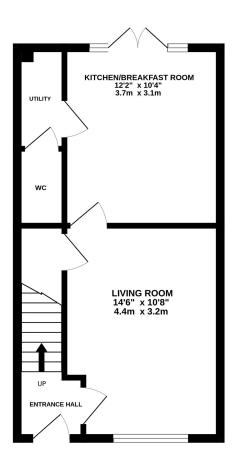

## PROPERTY DESCRIPTION

The Estate Agents are pleased to present this three bedroom, three storey semi-detached property, built in 2020 by Messrs. Bloor Homes. The accommodation briefly comprises; entrance hall, living room, kitchen/dining room, utility and W.C. On the first floor are two bedrooms and family bathroom, the master bedroom and ensuite occupy the second floor. Outside the property benefits from a generous rear garden, some frontage and ample off road parking.

GROUND FLOOR 369 sq.ft. (34.3 sq.m.) approx. 1ST FLOOR 363 sq.ft. (33.7 sq.m.) approx. 2ND FLOOR 254 sq.ft. (23.6 sq.m.) approx.

## TOTAL FLOOR AREA: 986 sq.ft. (91.6 sq.m.) approx.