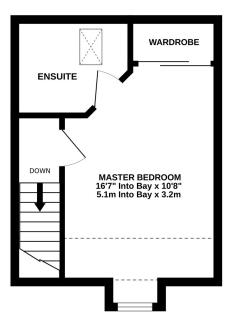

## PROPERTY DESCRIPTION

The Estate Agents are pleased to present this three bedroom, three storey semi-detached property, built in 2020 by Messrs. Bloor Homes. The accommodation briefly comprises; entrance hall, living room, kitchen/dining room, utility and W.C. On the first floor are two bedrooms and family bathroom, the master bedroom and ensuite occupy the second floor. Outside the property benefits from a generous rear garden, some frontage and ample off road parking.

GROUND FLOOR 369 sq.ft. (34.3 sq.m.) approx. 1ST FLOOR 363 sq.ft. (33.7 sq.m.) approx. 2ND FLOOR 254 sq.ft. (23.6 sq.m.) approx.

## TOTAL FLOOR AREA: 986 sq.ft. (91.6 sq.m.) approx.