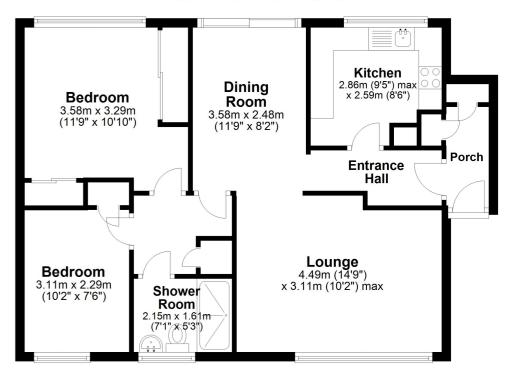

### Porch

**Entrance Hall** 

Lounge

14' 9" x 10' 2" (4.50m x 3.10m)

Kitchen

9'5" x 8'6" (2.87m x 2.59m)

**Dining Room** 

11'9" x 8'2" (3.58m x 2.49m)

Bedroom One

11'9" x 10' 10" (3.58m x 3.30m)

**Shower Room** 

7' 1" x 5' 3" (2.16m x 1.60m)

**Bedroom Two** 

10' 2" x 5' 3" (3.10m x 1.60m)

Garage

23' 2" x 9' 9" (7.06m x 2.97m)

Off Road Parking

Rear Garden