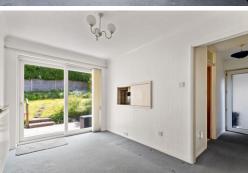

### Porch

**Entrance Hall** 

Lounge

14' 9" x 10' 2" (4.50m x 3.10m)

Kitchen

9'5" x 8'6" (2.87m x 2.59m)

**Dining Room** 

11'9" x 8'2" (3.58m x 2.49m)

Bedroom One

11'9" x 10' 10" (3.58m x 3.30m)

**Shower Room** 

7' 1" x 5' 3" (2.16m x 1.60m)

**Bedroom Two** 

10' 2" x 5' 3" (3.10m x 1.60m)

Garage

23' 2" x 9' 9" (7.06m x 2.97m)

Off Road Parking

Rear Garden