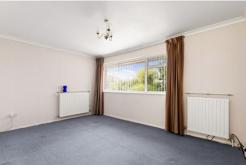

### Porch

**Entrance Hall** 

Lounge

14' 9" x 10' 2" (4.50m x 3.10m)

Kitchen

9'5" x 8'6" (2.87m x 2.59m)

**Dining Room** 

11'9" x 8'2" (3.58m x 2.49m)

Bedroom One

11'9" x 10' 10" (3.58m x 3.30m)

**Shower Room** 

7' 1" x 5' 3" (2.16m x 1.60m)

**Bedroom Two** 

10' 2" x 5' 3" (3.10m x 1.60m)

Garage

23' 2" x 9' 9" (7.06m x 2.97m)