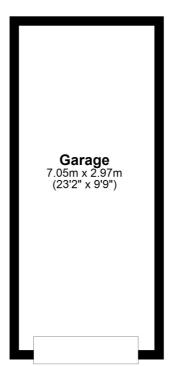

Bedroom One

11'9" x 10' 10" (3.58m x 3.30m)

**Shower Room** 

7' 1" x 5' 3" (2.16m x 1.60m)

**Bedroom Two** 

10' 2" x 5' 3" (3.10m x 1.60m)

Garage

23' 2" x 9' 9" (7.06m x 2.97m)