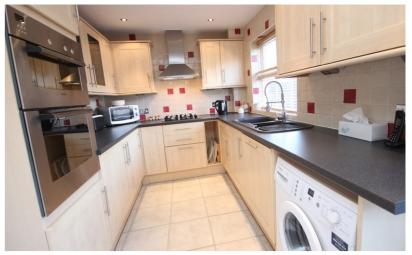

#### Kitchen/Breakfast Room

19' 3" x 8' 5" (5.87m x 2.57m) Kitchen Area - A range of base and wall mounted units and glass display cabinets with work surfaces over, 1.5 basin sink and drainer with mixer taps over and cupboard under, tiling to splashbacks, integrated dishwasher, integrated fridge, plumbing for washing machine, four ring gas hob with Bosch stainless steel double extractor hood over and Bosch split level double oven under, tiled effect flooring, double glazed window to rear.

Breakfast Area - Sliding double glazed patio doors to rear, radiator, tiled effect