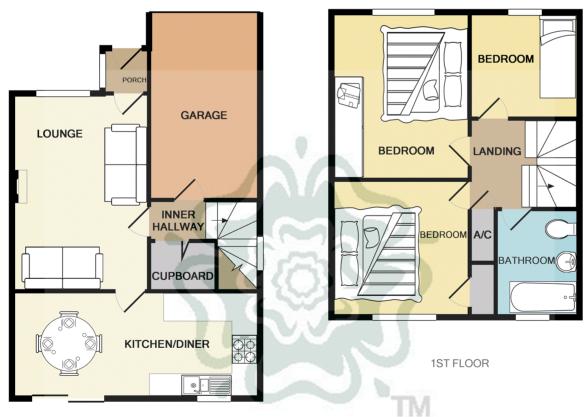

# **Ground Floor**

#### **Entrance Porch**

Composite entrance door to front with outside light, double glazed window to side, Coir mat.

# **Inner Lobby**

"Dog legged" stairs rising to first floor, door into under stairs cupboard (previously cloakroom), door into lounge, door into garage.

#### Lounge

15' 5" x 10' 9" (4.70m x 3.28m) Bay double glazed window to front, wall mounted feature gas fireplace with "living flame", radiator, wall light points, light oak wooden effect flooring, door into:

#### Kitchen/Breakfast Room

19' 3" x 8' 5" (5.87m x 2.57m) Kitchen Area - A range of base and wall mounted units and glass display cabinets with work surfaces over, 1.5 basin sink and drainer with mixer taps over and cupboard under, tiling to splashbacks, integrated dishwasher, integrated fridge, plumbing for washing machine, four ring gas hob with Bosch stainless steel double extractor hood over and Bosch split level double oven under, tiled effect flooring, double glazed window to rear.

Breakfast Area - Sliding double glazed patio doors to rear, radiator, tiled effect

## First Floor

## Landing

Double glazed window to side, fitted carpet, access to loft which is part boarded with light and pull-down ladder, airing cupboard housing tank and shelving.

#### **Bedroom One**

13' 1" x 10' 7" (3.99m x 3.23m) Double glazed window to front, radiator, fitted carpet, built-in 'his and hers' wardrobes with hanging space.

#### **Bedroom Two**

10' 9" x 11' 0" (3.28m x 3.35m) Double glazed window to rear, radiator, fitted carpet, panelled door with chrome furnishings into cupboard with shelving.

### **Bedroom Three**

9' 7" x 8' 4" (2.92m x 2.54m) Double glazed window to front, radiator, fitted carpet.

## Bathroom

flooring.

A newly fitted suite comprising of a panelled bath with separate power shower over, vanity unit wash hand basin, low level WC, a range of wall mounted cabinets, heated towel rail, vinyl flooring, double glazed window to rear.

#### Garage

Up and over door, power and light, area for fridge freezer and tumble dryer, under-lighting to exterior.