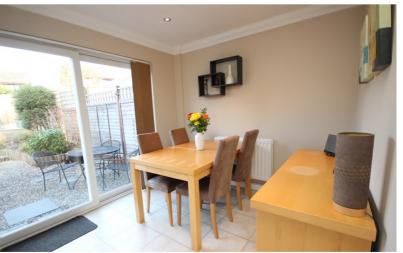

#### Kitchen/Breakfast Room

19' 3" x 8' 5" (5.87m x 2.57m) Kitchen Area - A range of base and wall mounted units and glass display cabinets with work surfaces over, 1.5 basin sink and drainer with mixer taps over and cupboard under, tiling to splashbacks, integrated dishwasher, integrated fridge, plumbing for washing machine, four ring gas hob with Bosch stainless steel double extractor hood over and Bosch split level double oven under, tiled effect flooring, double glazed window to rear.

Breakfast Area - Sliding double glazed patio doors to rear, radiator, tiled effect