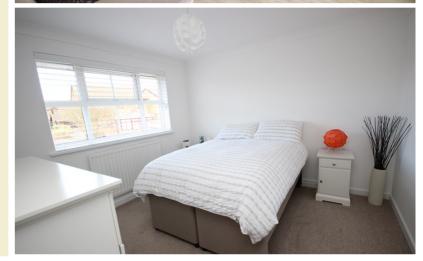

#### **Bedroom One**

13' 1" x 10' 7" (3.99m x 3.23m) Double glazed window to front, radiator, fitted carpet, built-in 'his and hers' wardrobes with hanging space.

#### **Bedroom Two**

10' 9" x 11' 0" (3.28m x 3.35m) Double glazed window to rear, radiator, fitted carpet, panelled door with chrome furnishings into cupboard with shelving.

### **Bedroom Three**

9' 7" x 8' 4" (2.92m x 2.54m) Double glazed window to front, radiator, fitted carpet.