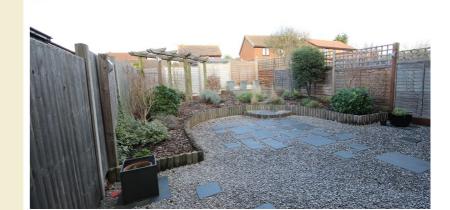

### Rear Garden

Low maintenance garden with timber fencing to side and rear, pagoda, wooden decking area for seating, large patio area, shrubs and flower borders, outside tap.