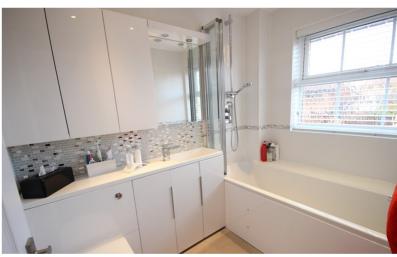

## Bathroom

flooring.

A newly fitted suite comprising of a panelled bath with separate power shower over, vanity unit wash hand basin, low level WC, a range of wall mounted cabinets, heated towel rail, vinyl flooring, double glazed window to rear.