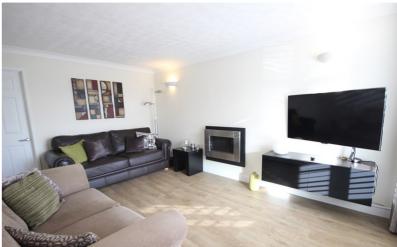

#### Lounge

15' 5" x 10' 9" (4.70m x 3.28m) Bay double glazed window to front, wall mounted feature gas fireplace with "living flame", radiator, wall light points, light oak wooden effect flooring, door into: