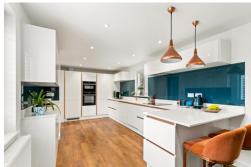

l Road

HAWKINGE, Folkestone CT18 7TL

### £525,000 FREEHOLD

FOR SALE WITH BURNAP + ABEL... Burnap + Abel are delighted to offer this stunning four bedroom detached house situated in the popular residential location of Hawkinge. This home simply needs to be viewed to be appreciated and the spacious property has been superbly adapted by the current vendors. The accommodation comprises lounge, dining room, home office/study, downstairs W.C, modern replacement kitchen, part garage conversion to create a gym and games rooms, four bedrooms, family bathroom and two en-suites. Additional benefits include a useable garage to store a car, off road parking for multiple vehicles, spacious hallway and enclosed rear garden. For your chance to view call sole agent Burnap + Abel now on 01303 258590.





### **Entrance Hall**

### Lounge

24' 3" x 11' 7" (7.39m x 3.53m)

# **Dining Room**

12' 4" x 8' 8" (3.76m x 2.64m)

### Kitchen

21' 1" x 9' 7" (6.43m x 2.92m)

### Study

8' 2" x 6' 8" (2.49m x 2.03m)

# W.C

### **Home Gym**

17' 6" x 11' 3" (5.33m x 3.43m) Previously part of the original double garage. Can easily be converted back or used for a variety of additional uses.

### **Games Room**

11' 4" x 11' 3" (3.45m x 3.43m) Accessed via the home gym.

### First Floor Landing

### **Bedroom One**

22' 3" x 9' 7" (6.78m x 2.92m)

### **En-Suite**

#### **Bedroom Two**

13' 0" x 10' 2" (3.96m x 3.10m)

#### **En-Suite**

### **Bedroom Three**

11' 0" x 8' 10" (3.35m x 2.69m)

### **Family Bathroom**

6' 9" x 5' 7" (2.06m x 1.70m)

### **Bedroom Four**

8' 11" x 8' 5" (2.72m x 2.57m)