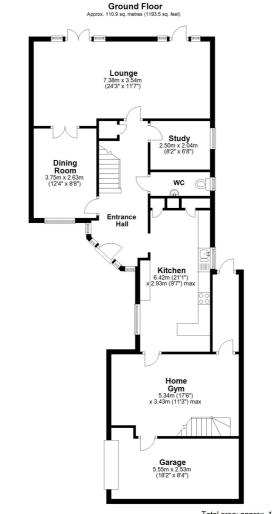

### **Entrance Hall**

### Lounge

24' 3" x 11' 7" (7.39m x 3.53m)

# **Dining Room**

12' 4" x 8' 8" (3.76m x 2.64m)

### Kitchen

21' 1" x 9' 7" (6.43m x 2.92m)

### Study

8' 2" x 6' 8" (2.49m x 2.03m)

# W.C

### **Home Gym**

17' 6" x 11' 3" (5.33m x 3.43m) Previously part of the original double garage. Can easily be converted back or used for a variety of additional uses.

### **Games Room**

11' 4" x 11' 3" (3.45m x 3.43m) Accessed via the home gym.

### Garage

18' 2" x 8' 4" (5.54m x 2.54m)

# **Off Road Parking**

Rear Garden

Total area: approx. 191.9 sq. metres (2065.9 sq. feet)

verv attempt has been made to ensure the accuracy of the floor plan contained here, measurements of doors, windows, rooms and any other items are approximate and no resconsibility is

Whilst every attempt has been made to ensure the accuracy of the floor plan contained here, measurements of doors, windows, rooms and any other items are approximate and no responsibility is taken for any error, omission statement. This plan is for illustrative purposes only and should be used as such by any prospective purchaser.