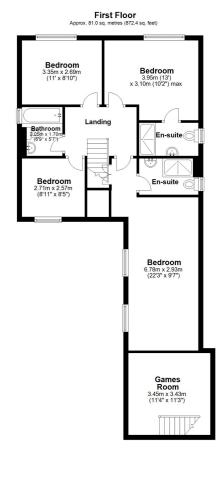

### First Floor Landing

### **Bedroom One**

22' 3" x 9' 7" (6.78m x 2.92m)

### **En-Suite**

#### **Bedroom Two**

13' 0" x 10' 2" (3.96m x 3.10m)

#### **En-Suite**

### **Bedroom Three**

11' 0" x 8' 10" (3.35m x 2.69m)

### **Family Bathroom**

6' 9" x 5' 7" (2.06m x 1.70m)

### **Bedroom Four**

8' 11" x 8' 5" (2.72m x 2.57m)

Whilst every attempt has been made to ensure the accuracy of the floor plan contained here, measurements of doors, windows, rooms and any other items are approximate and no responsibility is taken for any error, omission statement. This plan is for illustrative purposes only and should be used as such by any prospective purchaser.