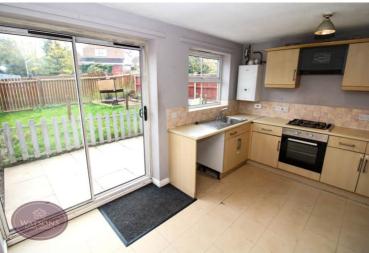

## **Dining Kitchen**

4.17m x 3.23m (13' 8" x 10' 7") A range of matching wall & base units with work surfaces incorporating an inset stainless steel sink and drainer unit. Integrated appliances including electric oven and gas hob. Plumbing for washing machine, radiator and wall mounted combination boiler, installed in 2021.