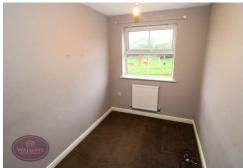

#### Bedroom 2

3.27m x 2.32m (10' 9" x 7' 7") UPVC double glazed window to the rear and radiator.

### **Bedroom 3**

2.23m x 2.08m (7' 4" x 6' 10") UPVC double glazed window to the rear and radiator.