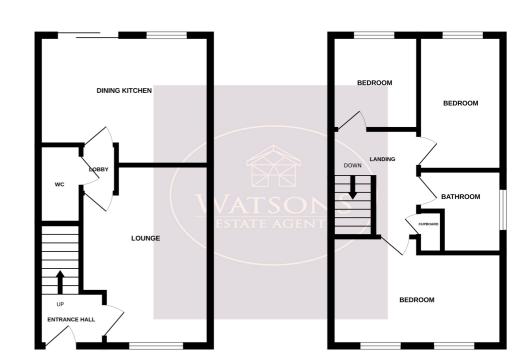

GROUND FLOOP

1ST FLOOR

\*\*\* CALLING ALL FIRST TIME BUYERS/BUY TO LET INVESTORS!! \*\*\* This is an amazing opportunity to buy a really competitively priced 3 bedroom semi detached home with NO CHAIN. The property boasts a living room, dining kitchen, three bedrooms and a bathroom. Outside is a private driveway and a garden to the rear and is located in a quiet cul-de-sac within a popular village setting and must be viewed to be fully appreciated! Call us today to book your viewing!

#### **Ground Floor**

# **Entrance Hall**

UPVC entrance door to the front, door to the lounge and stairs to the first floor.

#### Lounge

4.5m x 3.21m (14' 9" x 10' 6") UPVC double glazed window to the front, laminate wood flooring, door to the inner hall.

### **Inner Hall**

Doors to the lounge, dining kitchen and wc.

## **Dining Kitchen**

4.17m x 3.23m (13' 8" x 10' 7") A range of matching wall & base units with work surfaces incorporating an inset stainless steel sink and drainer unit. Integrated appliances including electric oven and gas hob. Plumbing for washing machine, radiator and wall mounted combination boiler, installed in 2021.

# WC

wc, wall mounted sink unit and radiator.

## **First Floor**

### Landing

Access to the attic, radiator, doors to all bedrooms and the bathroom.

Whilst every attempt has been made to ensure the accuracy of the floorplan contained here, measurements of doors, windows, norms and any other items are approximate and no responsibility to take find or any error, omission or mis-statement. This plan is for illustrative purposes only and should be used as such by any prospective purchaser. The services, systems and appliances shown have no been tested and no guarantee as to their operability or efficiency can be given.

#### **Bedroom 1**

4.19m x 2.76m (13' 9" x 9' 1") 2 uPVC double glazed windows to the front and radiator.

#### Bedroom 2

3.27m x 2.32m (10' 9" x 7' 7") UPVC double glazed window to the rear and radiator.

### **Bedroom 3**

2.23m x 2.08m (7' 4" x 6' 10") UPVC double glazed window to the rear and radiator.

#### **Bathroom**

3 piece suite comprising wc, pedestal sink and panelled bath with electric shower over. Radiator and obscured uPVC double glazed window to the side.