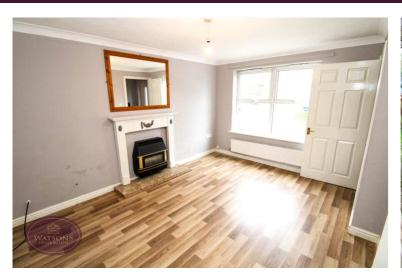

#### Lounge

4.5m x 3.21m (14' 9" x 10' 6") UPVC double glazed window to the front, laminate wood flooring, door to the inner hall.