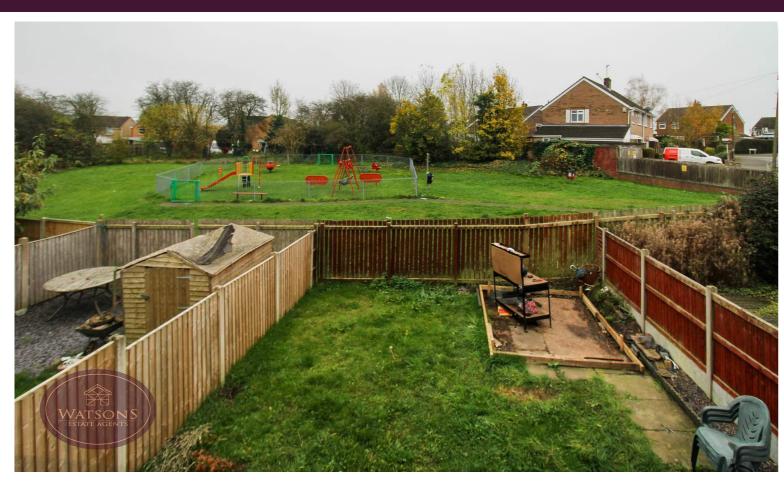

# Outside

To the front of the property is a gravel driveway with parking for multiple vehicles and turfed lawn with path leading to the entrance door. The rear garden is enclosed by timber fencing with gated access to the side and comprises paved patio area and turfed lawn.