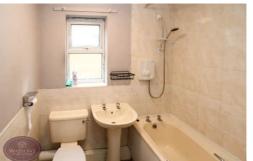

#### **Bathroom**

3 piece suite comprising wc, pedestal sink and panelled bath with electric shower over. Radiator and obscured uPVC double glazed window to the side.