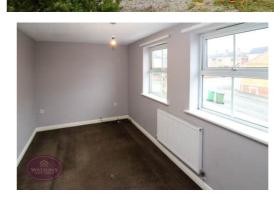

#### **Bedroom 1**

4.19m x 2.76m (13' 9" x 9' 1") 2 uPVC double glazed windows to the front and radiator.

#### Bedroom 2

3.27m x 2.32m (10' 9" x 7' 7") UPVC double glazed window to the rear and radiator.

### **Bedroom 3**

2.23m x 2.08m (7' 4" x 6' 10") UPVC double glazed window to the rear and radiator.