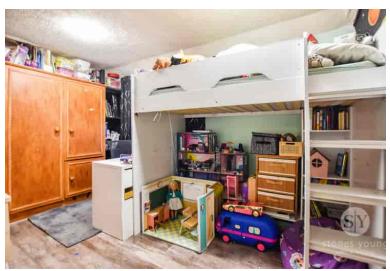

### **Bedroom Two**

12' 07" x 10' 02" (3.84m x 3.10m) Double bedroom with laminate flooring, cupboard housing boiler and water tank, panel radiator, TV point, uPVC double glazed window.

### **Bedroom Three**

13' 03"  $\times$  8' 01" (4.04m  $\times$  2.46m) Laminate flooring, under stair storage cupboard, panel radiator, uPVC double glazed window.