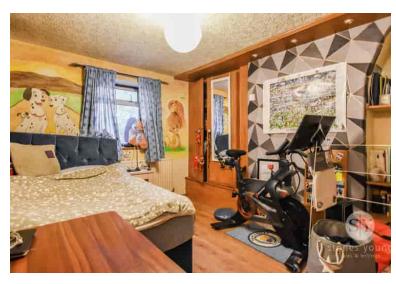

# Master Bedroom

18' 03" x 11' 03" (5.56m x 3.43m) Double bedroom with carpet flooring, uPVC double glazed window, under eaves storage, loft storage, ceiling coving, panel radiator, uPVC double glazed window.