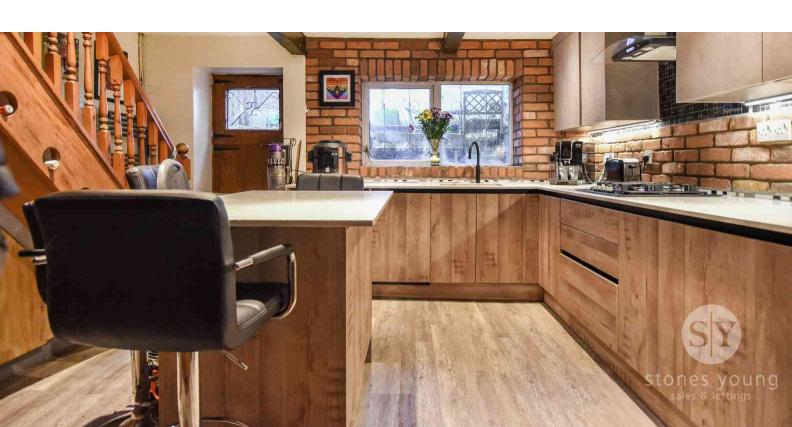

### Kitchen

13' 01" x 12' 01" (3.99m x 3.68m) Range of fitted wall and base units with granite work surfaces, exposed brick and tiled splash back, integral electric oven and microwave, gas hob, extractor fan, 1 1/2 sink and drainer, central island, ceiling beams, CBT flooring, space for American style fridge freezer, stairs to first floor, uPVC double glazed window and rear door.