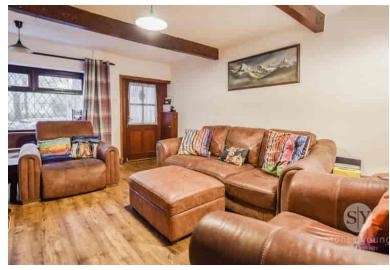

# Lounge

15' 10" x 13' 01" ( $4.83 \, \text{m} \times 3.99 \, \text{m}$ ) Gas stove in feature fireplace, ceiling beams, laminate flooring, wooden door, panel radiator, TV point, phone point, uPVC double glazed window.