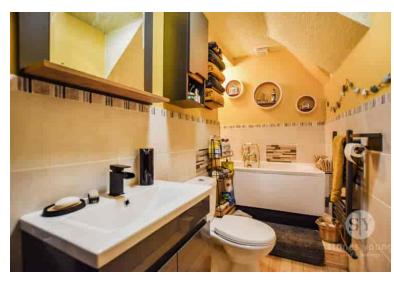

### **Bathroom**

9' 08" x 5' 11" (2.95m x 1.80m) Three piece in white, vanity unit housing sink, tiled splashback, Jacuzzi bath with mixer shower tap, wooden flooring.

### **En-suite**

5' 08" x 2' 06" (1.73m x 0.76m) WC in white shower enclosure with electric shower, lino tiled flooring.