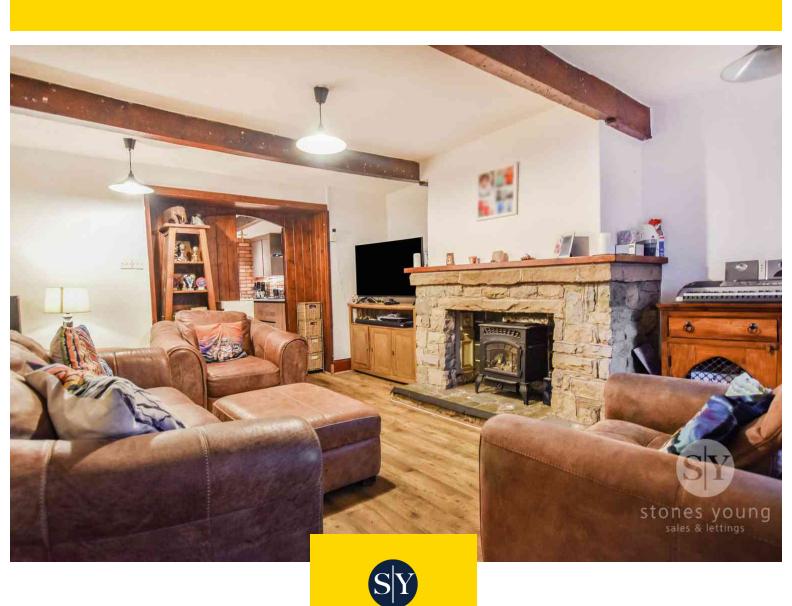

# Lounge

15' 10" x 13' 01" ( $4.83 \, \text{m} \times 3.99 \, \text{m}$ ) Gas stove in feature fireplace, ceiling beams, laminate flooring, wooden door, panel radiator, TV point, phone point, uPVC double glazed window.