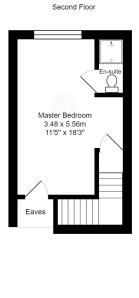

# Master Bedroom

18' 03" x 11' 03" (5.56m x 3.43m) Double bedroom with carpet flooring, uPVC double glazed window, under eaves storage, loft storage, ceiling coving, panel radiator, uPVC double glazed window.

### **En-suite**

5' 08" x 2' 06" (1.73m x 0.76m) WC in white shower enclosure with electric shower, lino tiled flooring.

# FLOORPLAN & EPC

First Floor

Ground Floor