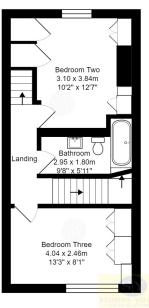

# Landing

Carpet flooring.

### **Bedroom Two**

12' 07" x 10' 02" (3.84m x 3.10m) Double bedroom with laminate flooring, cupboard housing boiler and water tank, panel radiator, TV point, uPVC double glazed window.

### **Bedroom Three**

13' 03"  $\times$  8' 01" (4.04m  $\times$  2.46m) Laminate flooring, under stair storage cupboard, panel radiator, uPVC double glazed window.

### **Bathroom**

9' 08" x 5' 11" (2.95m x 1.80m) Three piece in white, vanity unit housing sink, tiled splashback, Jacuzzi bath with mixer shower tap, wooden flooring.

# FLOORPLAN & EPC

First Floor

Ground Floor