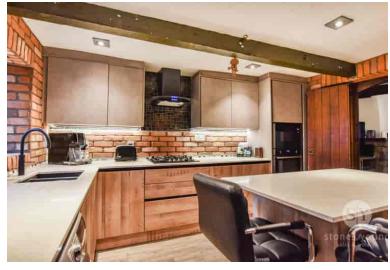

### Kitchen

13' 01" x 12' 01" (3.99m x 3.68m) Range of fitted wall and base units with granite work surfaces, exposed brick and tiled splash back, integral electric oven and microwave, gas hob, extractor fan, 1 1/2 sink and drainer, central island, ceiling beams, CBT flooring, space for American style fridge freezer, stairs to first floor, uPVC double glazed window and rear door.