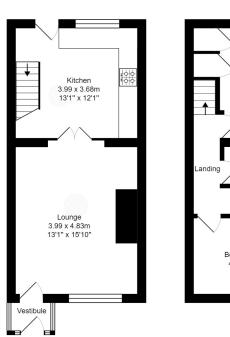

### **Vestibule**

In white uPVC double glazed with laminate flooring.

# Lounge

15' 10" x 13' 01" ( $4.83 \, \text{m} \times 3.99 \, \text{m}$ ) Gas stove in feature fireplace, ceiling beams, laminate flooring, wooden door, panel radiator, TV point, phone point, uPVC double glazed window.

### Kitchen

13' 01" x 12' 01" (3.99m x 3.68m) Range of fitted wall and base units with granite work surfaces, exposed brick and tiled splash back, integral electric oven and microwave, gas hob, extractor fan, 1 1/2 sink and drainer, central island, ceiling beams, CBT flooring, space for American style fridge freezer, stairs to first floor, uPVC double glazed window and rear door.

# FLOORPLAN & EPC

First Floor

Ground Floor