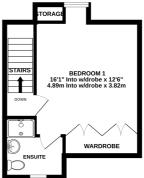

## **Description**

Ready to Move into! Positioned at the end of a quiet cul-de-sac is this well presented four bedroom end of terrace home, set over three floors. To the ground floor you have a w/c, a modern fitted grey shaker style kitchen with white tiles and under counter lighting giving a stylish finish; with a four ring gas hob, a double oven, built in microwave, washing machine and dishwasher and space for an American style fridge freezer, also benefiting from a breakfast bar. Continuing downstairs you have a great open space with the large lounge and conservatory hosting the dining space with French doors out to the garden. To the First floor, you have two double bedrooms and the single room currently being utilised as a dressing room hosting two double built in wardrobes, the family bathroom with white suite, shower over the bath and marble look tiles. To the second floor you have the primary bedroom with a further two double built in wardrobes and ensuite shower room. Externally you have a low maintenance 'L' shape garden with a large patio area and artificial grass and side access to the front of the property where you have two allocated parking bays. Set in a quiet location in Gillingham this property is closely located to local shops and amenities as well as being a short distance from Riverside Country Park and The Strand. Don't miss out your opportunity to view, call the Greyfox Sales and Lettings Team in Rainham.

#### TOTAL FLOOR AREA : 1327 sq.ft. (123.3 sq.m.) approx.

Whilst every attempt has been made to ensure the accuracy of the floorplan contained here, measurements of doors, windows, rooms and any other items are approximate and no responsibility is taken for any error, omission or mis-statement. This plan is for illustrative purposes only and should be used as such by any prospective purchaser. The services, systems and appliances shown have not been tested and no guarantee as to their operability or efficiency can be given. Made with Metropix ©2023