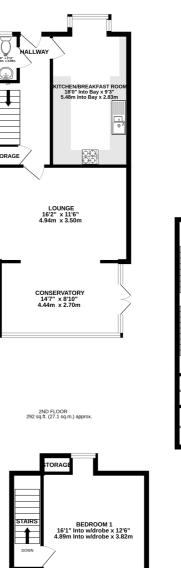

## **Description**

Ready to Move into! Positioned at the end of a quiet cul-de-sac is this well presented four bedroom end of terrace home, set over three floors. To the ground floor you have a w/c, a modern fitted grey shaker style kitchen with white tiles and under counter lighting giving a stylish finish; with a four ring gas hob, a double oven, built in microwave, washing machine and dishwasher and space for an American style fridge freezer, also benefiting from a breakfast bar. Continuing downstairs you have a great open space with the large lounge and conservatory hosting the dining space with French doors out to the garden. To the First floor, you have two double bedrooms and the single room currently being utilised as a dressing room hosting two double built in wardrobes, the family bathroom with white suite, shower over the bath and marble look tiles. To the second floor you have the primary bedroom with a further two double built in wardrobes and ensuite shower room. Externally you have a low maintenance 'L' shape garden with a large patio area and artificial grass and side access to the front of the property where you have two allocated parking bays. Set in a quiet location in Gillingham this property is closely located to local shops and amenities as well as being a short distance from Riverside Country Park and The Strand. Don't miss out your opportunity to view, call the Greyfox Sales and Lettings Team in Rainham.

GROUND FLOOR 582 sq.ft. (54.1 sq.m.) approx

#### TOTAL FLOOR AREA : 1327 sq.ft. (123.3 sq.m.) approx.

Whilst every attempt has been made to ensure the accuracy of the floorplan contained here, measurements of doors, windows, rooms and any other items are approximate and no responsibility is taken for any error, omission or mis-statement. This plan is for illustrative purposes only and should be used as such by any prospective purchaser. The services, systems and appliances shown have not been tested and no guarantee as to their operability or efficiency can be given. Made with Metropix ©2023