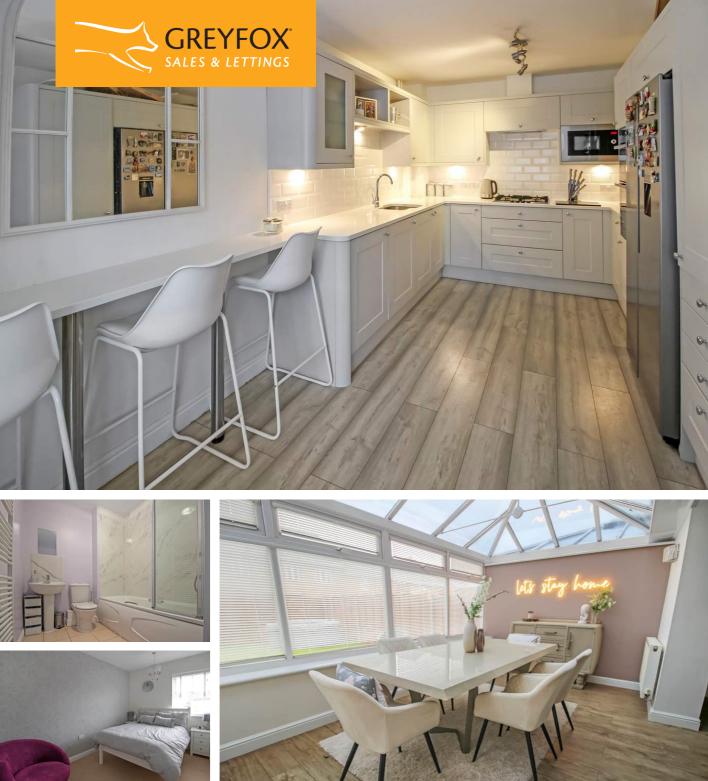

## **Description**

Ready to Move into! Positioned at the end of a quiet cul-de-sac is this well presented four bedroom end of terrace home, set over three floors. To the ground floor you have a w/c, a modern fitted grey shaker style kitchen with white tiles and under counter lighting giving a stylish finish; with a four ring gas hob, a double oven, built in microwave, washing machine and dishwasher and space for an American style fridge freezer, also benefiting from a breakfast bar. Continuing downstairs you have a great open space with the large lounge and conservatory hosting the dining space with French doors out to the garden. To the First floor, you have two double bedrooms and the single room currently being utilised as a dressing room hosting two double built in wardrobes, the family bathroom with white suite, shower over the bath and marble look tiles. To the second floor you have the primary bedroom with a further two double built in wardrobes and ensuite shower room. Externally you have a low maintenance 'L' shape garden with a large patio area and artificial grass and side access to the front of the property where you have two allocated parking bays. Set in a quiet location in Gillingham this property is closely located to local shops and amenities as well as being a short distance from Riverside Country Park and The Strand. Don't miss out your opportunity to view, call the Greyfox Sales and Lettings Team in Rainham.

## **Key Features**

- Four Bedroom
- Ready to move into
- Parking for two cars
- Modern fitted kitchen
- Family bathroom
- Ensuite & W/C
- Cul-de-sac position
- Garden measuring approx. 57x50x28ft