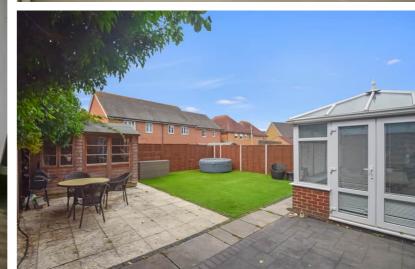

## **Description**

Ready to Move into! Positioned at the end of a quiet cul-de-sac is this well presented four bedroom end of terrace home, set over three floors. To the ground floor you have a w/c, a modern fitted grey shaker style kitchen with white tiles and under counter lighting giving a stylish finish; with a four ring gas hob, a double oven, built in microwave, washing machine and dishwasher and space for an American style fridge freezer, also benefiting from a breakfast bar. Continuing downstairs you have a great open space with the large lounge and conservatory hosting the dining space with French doors out to the garden. To the First floor, you have two double bedrooms and the single room currently being utilised as a dressing room hosting two double built in wardrobes, the family bathroom with white suite, shower over the bath and marble look tiles. To the second floor you have the primary bedroom with a further two double built in wardrobes and ensuite shower room. Externally you have a low maintenance 'L' shape garden with a large patio area and artificial grass and side access to the front of the property where you have two allocated parking bays. Set in a quiet location in Gillingham this property is closely located to local shops and amenities as well as being a short distance from Riverside Country Park and The Strand. Don't miss out your opportunity to view, call the Greyfox Sales and Lettings Team in Rainham.

## **Key Features**

- Four Bedroom
- Ready to move into
- Parking for two cars
- Modern fitted kitchen
- Family bathroom
- Ensuite & W/C
- Cul-de-sac position
- Garden measuring approx. 57x50x28ft