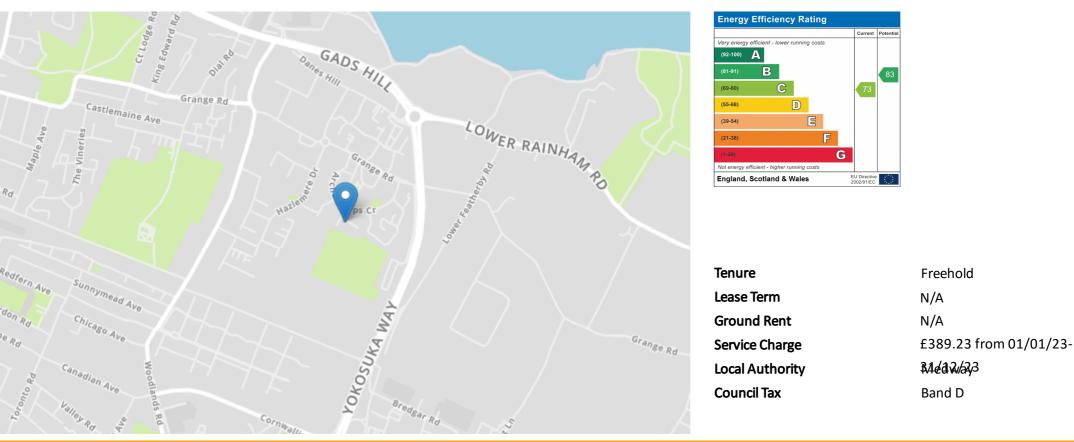

luding ice skating, country parks, an outdoor pool, a golf course, Medway Park Sports Centre and more.



GROUND FLOOR 582 sq.ft. (54.1 sq.m.) approx





#### TOTAL FLOOR AREA : 1327 sq.ft. (123.3 sq.m.) approx.

Whilst every attempt has been made to ensure the accuracy of the floorplan contained here, measurements of doors, windows, rooms and any other items are approximate and no responsibility is taken for any error, omission or mis-statement. This plan is for illustrative purposes only and should be used as such by any prospective purchaser. The services, systems and appliances shown have not been tested and no guarantee as to their operability or efficiency can be given. Made with Metropix ©2023











#### **Property Location**

### Fitzgilbert Close, Gillingham, Kent, ME7 2WE



#### **Greyfox Walderslade**

Unit 2, Thetford House Walderslade Village Centre Walderslade Road Chatham Kent ME5 9LR Tel: 01634 672227 Email: walderslade@greyfox.co.uk

#### Greyfox Rainham

67C High Street Rainham Kent ME8 7HS

Tel: 01634 377737 Email: rainham@greyfox.co.uk

#### Agent Notes

These particulars are prepared as a general guide to a broad description of the property and should not be relied upon as a statement or representation of fact and do not constitute part of an offer or contract. The seller does not make or give nor do our employees or Greyfox have authority to make or give any representation or warranty to the property. We have not carried out a structural survey and the services, appliances and specific fittings have not been tested. All photographs, measurements