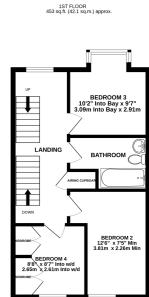

## **Description**

Ready to Move into! Positioned at the end of a quiet cul-de-sac is this well presented four bedroom end of terrace home, set over three floors. To the ground floor you have a w/c, a modern fitted grey shaker style kitchen with white tiles and under counter lighting giving a stylish finish; with a four ring gas hob, a double oven, built in microwave, washing machine and dishwasher and space for an American style fridge freezer, also benefiting from a breakfast bar. Continuing downstairs you have a great open space with the large lounge and conservatory hosting the dining space with French doors out to the garden. To the First floor, you have two double bedrooms and the single room currently being utilised as a dressing room hosting two double built in wardrobes, the family bathroom with white suite, shower over the bath and marble look tiles. To the second floor you have the primary bedroom with a further two double built in wardrobes and ensuite shower room. Externally you have a low maintenance 'L' shape garden with a large patio area and artificial grass and side access to the front of the property where you have two allocated parking bays. Set in a quiet location in Gillingham this property is closely located to local shops and amenities as well as being a short distance from Riverside Country Park and The Strand. Don't miss out your opportunity to view, call the Greyfox Sales and Lettings Team in Rainham.

#### TOTAL FLOOR AREA : 1327 sq.ft. (123.3 sq.m.) approx.

Whilst every attempt has been made to ensure the accuracy of the floorplan contained here, measurements of doors, windows, rooms and any other items are approximate and no responsibility is taken for any error, omission or mis-statement. This plan is for illustrative purposes only and should be used as such by any prospective purchaser. The services, systems and appliances shown have not been tested and no guarantee as to their operability or efficiency can be given. Made with Metropix ©2023