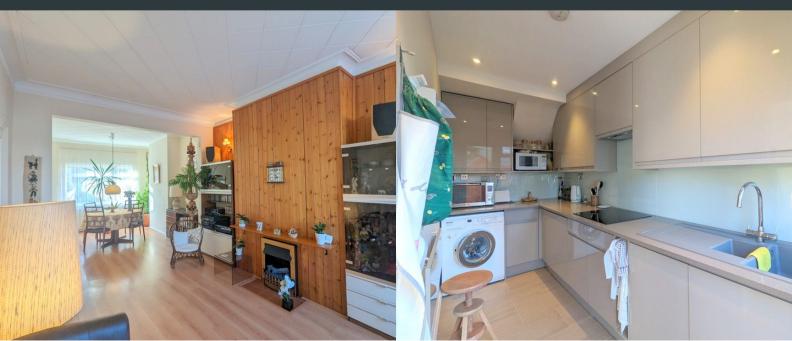

## Kitchen

1.66m x 3.47m (5' 5" x 11' 5") Rear aspect double glazed window and door to garden. A modern range of eye and base level units with integrated 1.5 drainage sink, hob, extractor fan and space for cooker, washing machine and microwave. Tiled floor and splash backs.