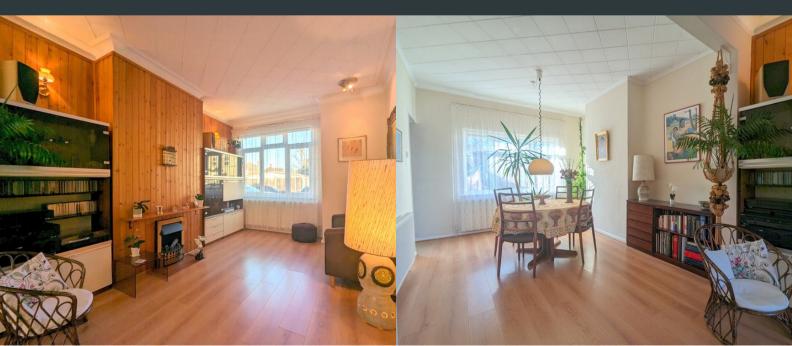

## Lounge/ Diner

3.14m x 8.05m (10' 4" x 26' 5") Front and rear aspect double glazed bay windows, laminate flooring, gas fireplace and two wall mounted radiators. Entryway to;