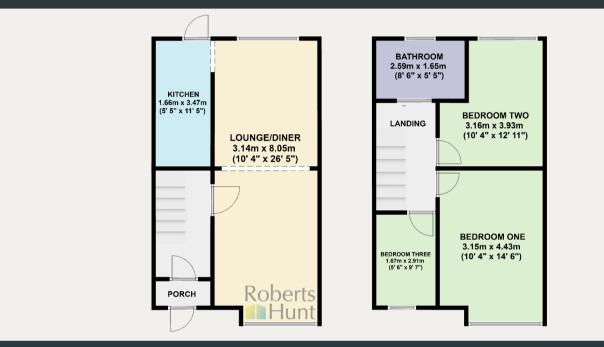

## **Entrance Porch**

Approached via a front aspect UPVC door with double glazed window, tiled floor and condensing boiler.

## Kitchen

1.66m x 3.47m (5' 5" x 11' 5") Rear aspect double glazed window and door to garden. A modern range of eye and base level units with integrated 1.5 drainage sink, hob, extractor fan and space for cooker, washing machine and microwave. Tiled floor and splash backs.

## Lounge/ Diner

3.14m x 8.05m (10' 4" x 26' 5") Front and rear aspect double glazed bay windows, laminate flooring, gas fireplace and two wall mounted radiators. Entryway to;

# **First Floor Landing**

Carpeted flooring, electric radiator and doors to all rooms.

## Principle Bedroom

3.15m x 4.43m (10' 4" x 14' 6") Front aspect double glazed bay window, wall length fitted wardrobe with sliding doors housing hot water tank, carpeted flooring and wall mounted radiator.

## Bedroom Two

3.16m x 3.93m (10' 4" x 12' 11") Rear aspect double glazed window, carpeted flooring and wall mounted radiator.

# **Bedroom Three**

1.67m x 2.91m (5' 6" x 9' 7") Front aspect double glazed window, carpeted flooring and wall mounted radiator.

#### Bathroom

2.59m x 1.65m (8' 6" x 5' 5") Rear aspect double glazed window with frosted glass, roll top bath with shower attachment, low level WC, pedestal wash basin, wall mounted radiator and tiled floor/ walls.