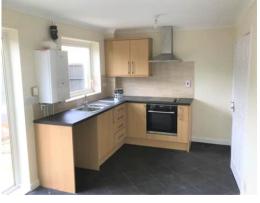

### **Ground Floor**

### Kitchen/Diner

The kitchen/diner is located to the rear of the property and is generous in size. The room also includes a pantry to the right as you walk in. The kitchen comprises of an oven and hob, sink and draining board.