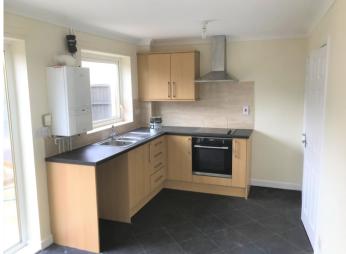

### Kitchen/Diner

The kitchen/diner is located to the rear of the property and is generous in size. The room also includes a pantry to the right as you walk in. The kitchen comprises of an oven and hob, sink and draining board.