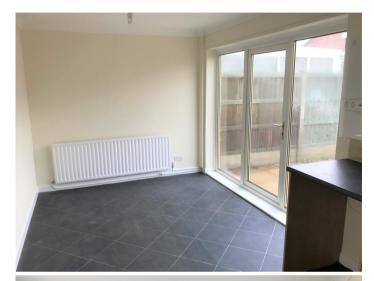

### Kitchen/Diner

The kitchen/diner is located to the rear of the property and is generous in size. The room also includes a pantry to the right as you walk in. The kitchen comprises of an oven and hob, sink and draining board.