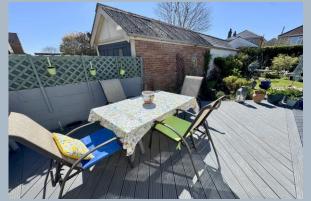

## 29 Pine Avenue, Parkstone, Poole, Dorset, BH12 2AG FREEHOLD PRICE £399,950

A most attractive and immaculately presented 3 double bedroom detached chalet bungalow which has been fully updated with southerly facing gardens and a garage. The home has 2 ground floor bedrooms, both with fitted wardrobes and a bathroom, with the master bedroom and further bathroom being upstairs. The property has been completely renovated by the current owners, benefitting from a new kitchen, bathroom, new roof, conservatory, decoration and flooring. The fully enclosed south facing rear garden is attractively laid with lawn having established plants and flowers along with a large deck, ideal for outside dining or sunbathing.

- Attractive and very well presented 3 double bedroom, 2 bathroom detached character chalet bungalow
- The current owners have completely remodeled and modernised the home
- Kitchen fitted in a range of white units with work tops over and 4 ring gas hob, oven and extractor, freestanding slimline dishwasher, space for washing machine and tall fridge freezer
- Lounge leading to conservatory
- Wood effect flooring throughout the living areas
- 2 ground floor bedrooms, both with a range of recently fitted wardrobes and one having a shelved office
- Ground floor bathroom with rain shower over the bath
- First floor bedroom with bathroom
- Southerly facing private well laid garden, measuring approximately 55' x 35' with a deck, lawned area and rear garden store
- Single garage with power and light
- Long block paved driveway leading down the side of the home with parking for 3 cars in tandem
- Gas central heating and double glazing
- The owner has found a forward purchase