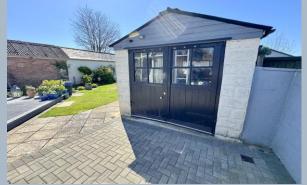

- Attractive and very well presented 3 double bedroom, 2 bathroom detached character chalet bungalow
- The current owners have completely remodeled and modernised the home
- Kitchen fitted in a range of white units with work tops over and 4 ring gas hob, oven and extractor, freestanding slimline dishwasher, space for washing machine and tall fridge freezer
- Lounge leading to conservatory
- Wood effect flooring throughout the living areas
- 2 ground floor bedrooms, both with a range of recently fitted wardrobes and one having a shelved office
- Ground floor bathroom with rain shower over the bath
- First floor bedroom with bathroom
- Southerly facing private well laid garden, measuring approximately 55' x 35' with a deck, lawned area and rear garden store
- Single garage with power and light
- Long block paved driveway leading down the side of the home with parking for 3 cars in tandem
- Gas central heating and double glazing
- The owner has found a forward purchase