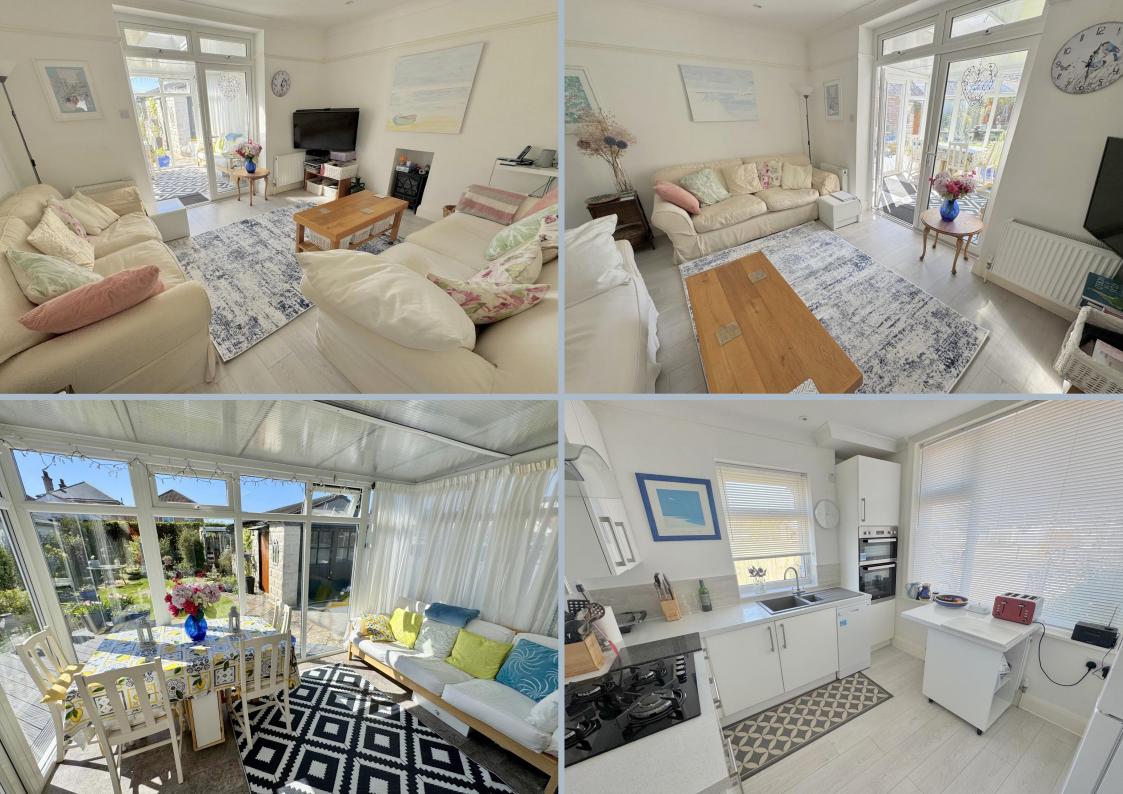

## 29 Pine Avenue, Parkstone, Poole, Dorset, BH12 2AG FREEHOLD PRICE £399,950

A most attractive and immaculately presented 3 double bedroom detached chalet bungalow which has been fully updated with southerly facing gardens and a garage. The home has 2 ground floor bedrooms, both with fitted wardrobes and a bathroom, with the master bedroom and further bathroom being upstairs. The property has been completely renovated by the current owners, benefitting from a new kitchen, bathroom, new roof, conservatory, decoration and flooring. The fully enclosed south facing rear garden is attractively laid with lawn having established plants and flowers along with a large deck, ideal for outside dining or sunbathing.

- Attractive and very well presented 3 double bedroom, 2 bathroom detached character chalet bungalow
- The current owners have completely remodeled and modernised the home
- Kitchen fitted in a range of white units with work tops over and 4 ring gas hob, oven and extractor, freestanding slimline dishwasher, space for washing machine and tall fridge freezer
- Lounge leading to conservatory
- Wood effect flooring throughout the living areas
- 2 ground floor bedrooms, both with a range of recently fitted wardrobes and one having a shelved office
- Ground floor bathroom with rain shower over the bath
- First floor bedroom with bathroom
- Southerly facing private well laid garden, measuring approximately 55' x 35' with a deck, lawned area and rear garden store
- Single garage with power and light
- Long block paved driveway leading down the side of the home with parking for 3 cars in tandem
- Gas central heating and double glazing
- The owner has found a forward purchase