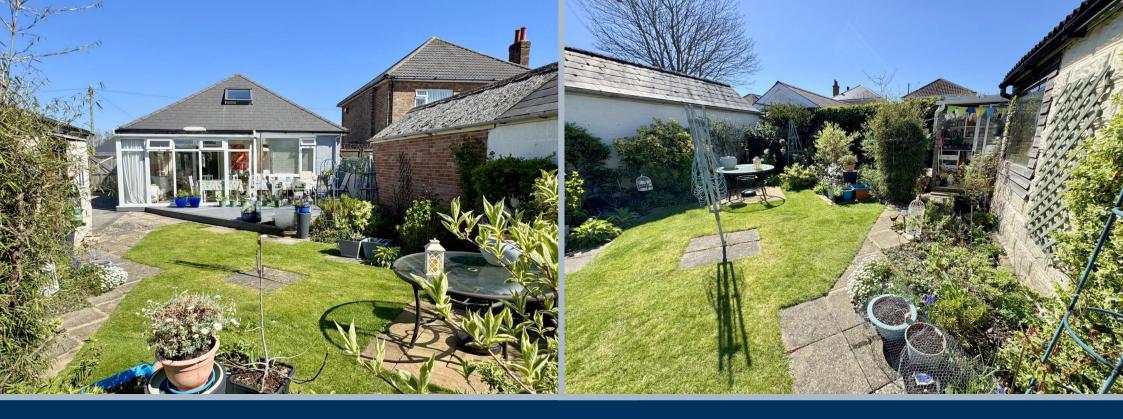

## 29 Pine Avenue, Parkstone, Poole, Dorset, BH12 2AG FREEHOLD PRICE £399,950

A most attractive and immaculately presented 3 double bedroom detached chalet bungalow which has been fully updated with southerly facing gardens and a garage. The home has 2 ground floor bedrooms, both with fitted wardrobes and a bathroom, with the master bedroom and further bathroom being upstairs. The property has been completely renovated by the current owners, benefitting from a new kitchen, bathroom, new roof, conservatory, decoration and flooring. The fully enclosed south facing rear garden is attractively laid with lawn having established plants and flowers along with a large deck, ideal for outside dining or sunbathing.

- Attractive and very well presented 3 double bedroom, 2 bathroom detached character chalet bungalow
- The current owners have completely remodeled and modernised the home
- Kitchen fitted in a range of white units with work tops over and 4 ring gas hob, oven and extractor, freestanding slimline dishwasher, space for washing machine and tall fridge freezer
- Lounge leading to conservatory
- Wood effect flooring throughout the living areas
- 2 ground floor bedrooms, both with a range of recently fitted wardrobes and one having a shelved office
- Ground floor bathroom with rain shower over the bath
- First floor bedroom with bathroom
- Southerly facing private well laid garden, measuring approximately 55' x 35' with a deck, lawned area and rear garden store
- Single garage with power and light
- Long block paved driveway leading down the side of the home with parking for 3 cars in tandem
- Gas central heating and double glazing
- The owner has found a forward purchase