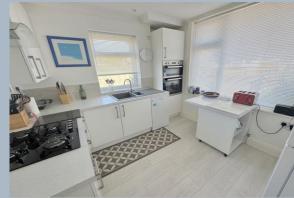

- Attractive and very well presented 3 double bedroom, 2 bathroom detached character chalet bungalow
- The current owners have completely remodeled and modernised the home
- Kitchen fitted in a range of white units with work tops over and 4 ring gas hob, oven and extractor, freestanding slimline dishwasher, space for washing machine and tall fridge freezer
- Lounge leading to conservatory
- Wood effect flooring throughout the living areas
- 2 ground floor bedrooms, both with a range of recently fitted wardrobes and one having a shelved office
- Ground floor bathroom with rain shower over the bath
- First floor bedroom with bathroom
- Southerly facing private well laid garden, measuring approximately 55' x 35' with a deck, lawned area and rear garden store
- Single garage with power and light
- Long block paved driveway leading down the side of the home with parking for 3 cars in tandem
- Gas central heating and double glazing
- The owner has found a forward purchase