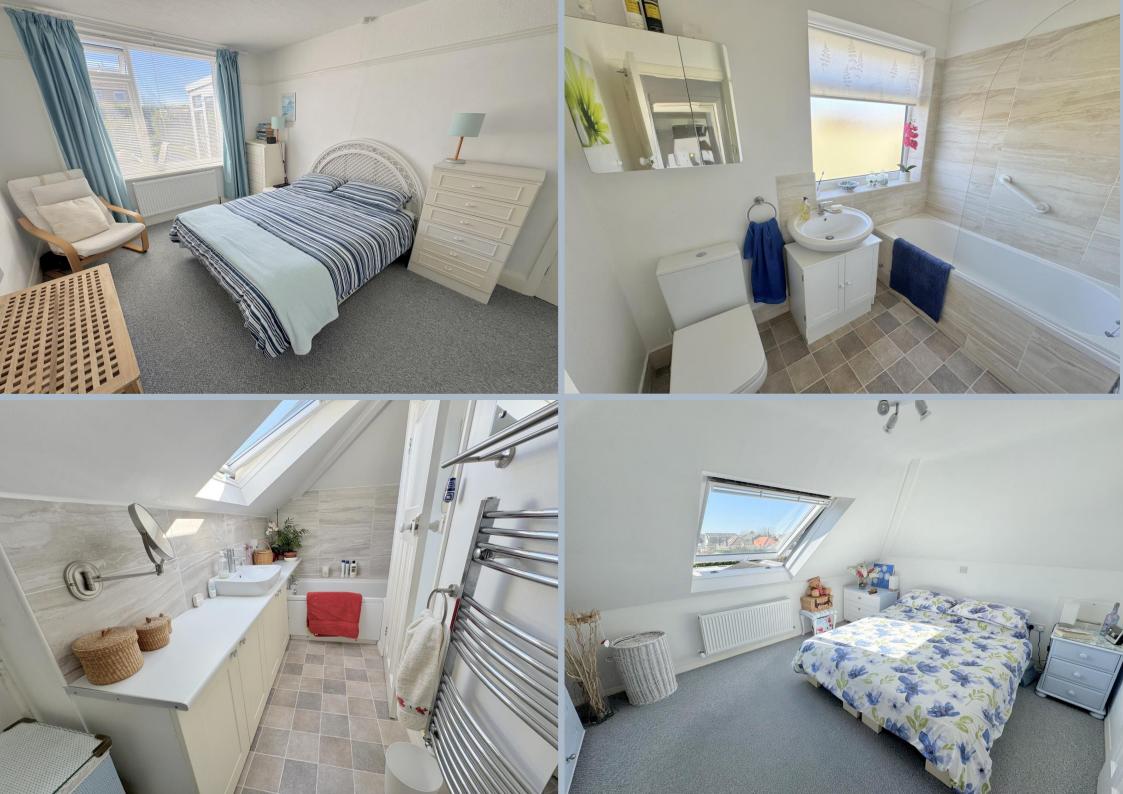

## 29 Pine Avenue, Parkstone, Poole, Dorset, BH12 2AG FREEHOLD PRICE £399,950

A most attractive and immaculately presented 3 double bedroom detached chalet bungalow which has been fully updated with southerly facing gardens and a garage. The home has 2 ground floor bedrooms, both with fitted wardrobes and a bathroom, with the master bedroom and further bathroom being upstairs. The property has been completely renovated by the current owners, benefitting from a new kitchen, bathroom, new roof, conservatory, decoration and flooring. The fully enclosed south facing rear garden is attractively laid with lawn having established plants and flowers along with a large deck, ideal for outside dining or sunbathing.

- Attractive and very well presented 3 double bedroom, 2 bathroom detached character chalet bungalow
- The current owners have completely remodeled and modernised the home
- Kitchen fitted in a range of white units with work tops over and 4 ring gas hob, oven and extractor, freestanding slimline dishwasher, space for washing machine and tall fridge freezer
- Lounge leading to conservatory
- Wood effect flooring throughout the living areas
- 2 ground floor bedrooms, both with a range of recently fitted wardrobes and one having a shelved office
- Ground floor bathroom with rain shower over the bath
- First floor bedroom with bathroom
- Southerly facing private well laid garden, measuring approximately 55' x 35' with a deck, lawned area and rear garden store
- Single garage with power and light
- Long block paved driveway leading down the side of the home with parking for 3 cars in tandem
- Gas central heating and double glazing
- The owner has found a forward purchase