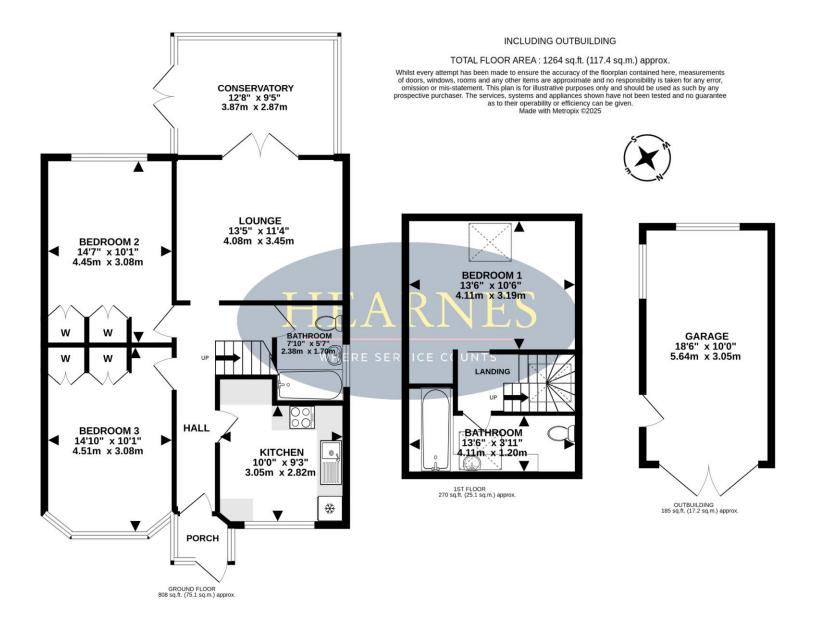

## 29 Pine Avenue, Parkstone, Poole, Dorset, BH12 2AG FREEHOLD PRICE £399,950

A most attractive and immaculately presented 3 double bedroom detached chalet bungalow which has been fully updated with southerly facing gardens and a garage. The home has 2 ground floor bedrooms, both with fitted wardrobes and a bathroom, with the master bedroom and further bathroom being upstairs. The property has been completely renovated by the current owners, benefitting from a new kitchen, bathroom, new roof, conservatory, decoration and flooring. The fully enclosed south facing rear garden is attractively laid with lawn having established plants and flowers along with a large deck, ideal for outside dining or sunbathing.

- Attractive and very well presented 3 double bedroom, 2 bathroom detached character chalet bungalow
- The current owners have completely remodeled and modernised the home
- Kitchen fitted in a range of white units with work tops over and 4 ring gas hob, oven and extractor, freestanding slimline dishwasher, space for washing machine and tall fridge freezer
- Lounge leading to conservatory
- Wood effect flooring throughout the living areas
- 2 ground floor bedrooms, both with a range of recently fitted wardrobes and one having a shelved office
- Ground floor bathroom with rain shower over the bath
- First floor bedroom with bathroom
- Southerly facing private well laid garden, measuring approximately 55' x 35' with a deck, lawned area and rear garden store
- Single garage with power and light
- Long block paved driveway leading down the side of the home with parking for 3 cars in tandem
- Gas central heating and double glazing
- The owner has found a forward purchase