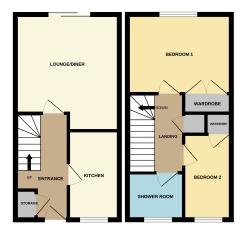

## **ENTRANCE HALL**

Storage cupboard, radiator. Stairs to first floor accommodation.

#### **KITCHEN**

10' 6" x 6' 6" (3.20m x 1.98m) (approx) Fitted with a range of eye level and base units with worktop over. Sink and drainer, electric oven and gas hob with extractor fan over. Space for free standing fridge / freezer. Space and plumbing for washing machine. Part tiled, radiator, boiler. UPVC double glazed window to the front.

#### LOUNGE / DINER

12' 3" x 13' 9" (3.73m x 4.19m) (approx) Radiator. UPVC double glazed sliding door to the rear.

#### LANDING

Storage cupboard, loft access.

#### **BEDROOM ONE**

12' 3" x 9' 5" (3.73m x 2.87m) (approx) UPVC double glazed window to the rear. Radiator, built in wardrobe.

#### **BEDROOM TWO**

10' 1" x 5' 7" (3.07m x 1.70m) (approx) UPVC double glazed window to the front. Radiator, built in wardrobe.

#### SHOWER ROOM

Fitted with a three piece suite comprising shower cubicle, wash hand basin and WC. Part tiled, radiator. UPVC double glazed window to the front.

#### AGENT NOTE:

The floor plan is for illustrative purposes only. Fixtures and fittings do not represent the current state of the property. Not to scale and is meant as a guide only.

Property details herein do not form part or all of an offer or contract. Any measurements included are for guidance only and, as such, must not be used for the purchase of carpets or fitted furniture etc. We have not tested any apparatus, equipment, fixtures or services; neither have we confirmed or verified the legal title of the property. All prospective purchasers must satisfy themselves as to the correctness and accuracy of such details provided by us. We accept no liability for any existing or future defects relating to any property. Any plans shown are not to scale and are meant as a guide only. 7 High Street Peterborough, PE6 8ED T: 01778 382300