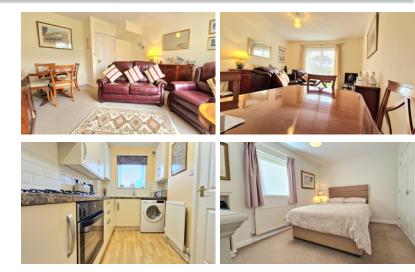

#### **KITCHEN**

10' 6" x 6' 6" (3.20m x 1.98m) (approx) Fitted with a range of eye level and base units with worktop over. Sink and drainer, electric oven and gas hob with extractor fan over. Space for free standing fridge / freezer. Space and plumbing for washing machine. Part tiled, radiator, boiler. UPVC double glazed window to the front.

#### LOUNGE / DINER

12' 3" x 13' 9" (3.73m x 4.19m) (approx) Radiator. UPVC double glazed sliding door to the rear.

#### **BEDROOM ONE**

12' 3" x 9' 5" (3.73m x 2.87m) (approx) UPVC double glazed window to the rear. Radiator, built in wardrobe.