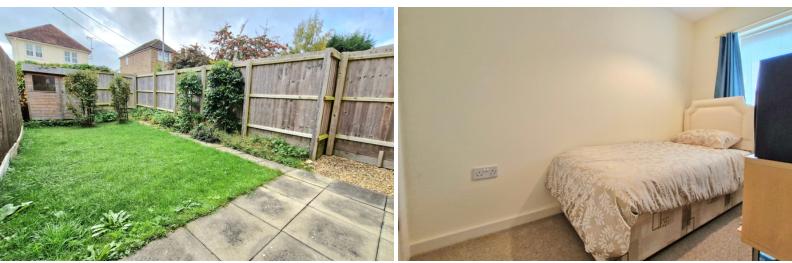

#### **BEDROOM ONE**

12' 3" x 9' 5" (3.73m x 2.87m) (approx) UPVC double glazed window to the rear. Radiator, built in wardrobe.

#### **BEDROOM TWO**

10' 1" x 5' 7" (3.07m x 1.70m) (approx) UPVC double glazed window to the front. Radiator, built in wardrobe.

#### OUTSIDE

To the front, a block paved driveway provides two off road parking spaces.

To the rear, the garden is laid to lawn and enclosed by timber fencing, gated to the side. Patio area, and path to the rear of the garden, leading to the back gate.