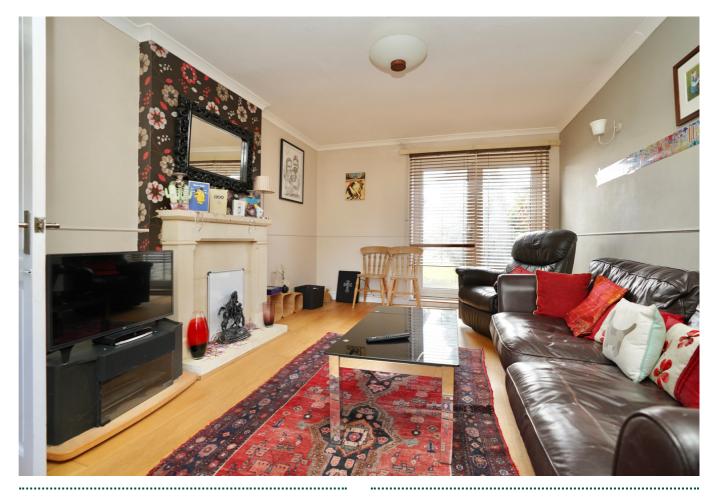

In brief, the well-planned accommodation comprises sitting room with open fireplace and French doors opening onto the garden, wellfitted kitchen/breakfast room, ground floor bathroom and three comfortable bedrooms.