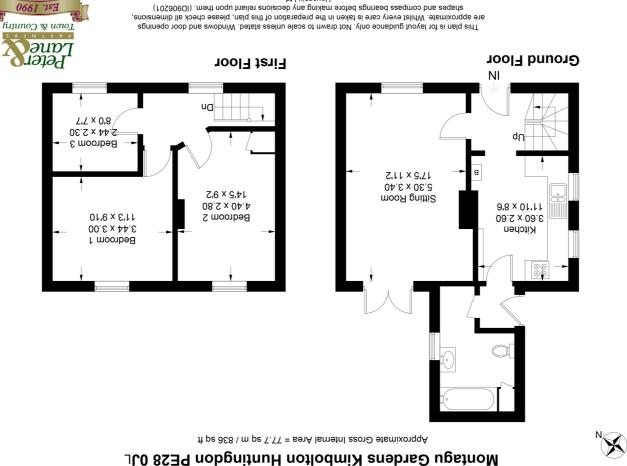

In brief, the well-planned accommodation comprises sitting room with open fireplace and French doors opening onto the garden, wellfitted kitchen/breakfast room, ground floor bathroom and three comfortable bedrooms.