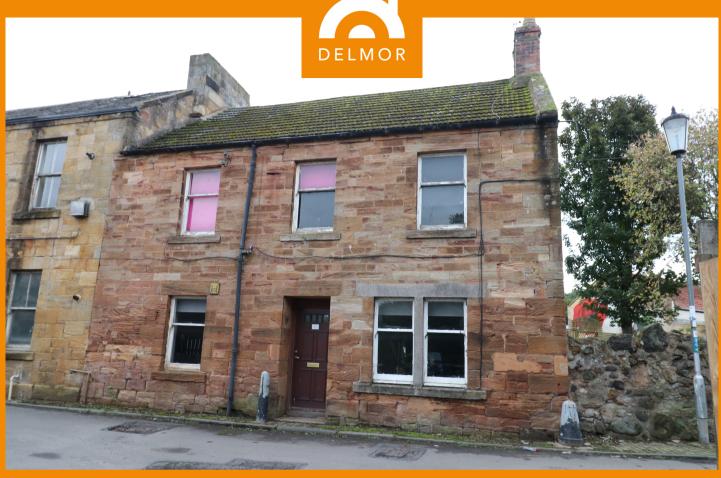

Swan House, The Causeway, Kennoway, Leven, Fife, KY8 5JU

Offers Over £89,000

## **PROPERTY DETAILS**

Swan House is a spacious attached villa facing on to the Causeway. Very • Surprisingly spacious villa conveniently located close to shops, primary school and other amenities. Property is constructed of attractive sandstone and benefits from gas fired central heating. Offering surprising spacious accommodation. One the ground floor there is a large lounge, very large dining room and fitted kitchen, on the upper level there are three good sized bedrooms and an attractive modern bathroom. Although in need of some upgrading and decoration this property would make a spacious family home. Adjacent and to the rear of the memorial garden there is a small area of unused land that it is understood that the council may be willing to sell this which would provide the house with a garden.