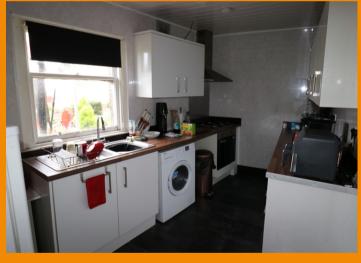

## **PROPERTY DETAILS**

Swan House is a spacious attached villa facing on to the Causeway. Very • Surprisingly spacious villa conveniently located close to shops, primary school and other amenities. Property is constructed of attractive sandstone and benefits from gas fired central heating. Offering surprising spacious accommodation. One the ground floor there is a large lounge, very large dining room and fitted kitchen, on the upper level there are three good sized bedrooms and an attractive modern bathroom. Although in need of some upgrading and decoration this property would make a spacious family home. Adjacent and to the rear of the memorial garden there is a small area of unused land that it is understood that the council may be willing to sell this which would provide the house with a garden.

## **KEY FEATURES**

- Large lounge and spacious dining room
- Fitted kitchen
- Attractive modern bathroom with corner shower
- Three good sized bedrooms
- Gas central heating
- SAND STONE VILLA