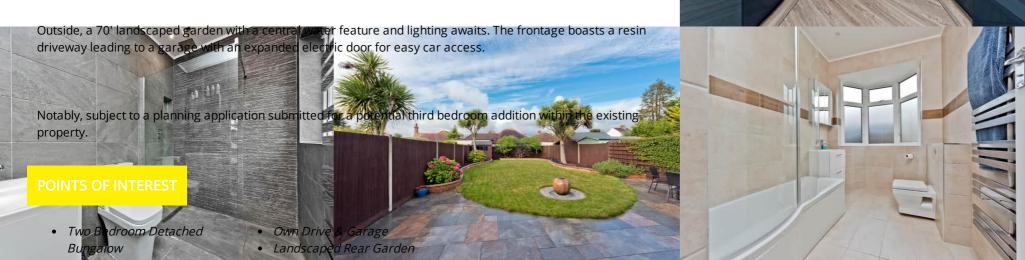

## **En-Suite Shower Room**

Comprising shower cubicle, low level wc, wash hand basin, heated towel rail, tiled walls and floor, two double glazed windows

### Bathroom

Comprising panel enclosed bath with mixer tap, fitted shower, shower screen, low level wc, wash hand basin, heated towel rail, part tiled walls, double glazed window

#### Rear Garden

Patio area, mainly laid to lawn, garden shed