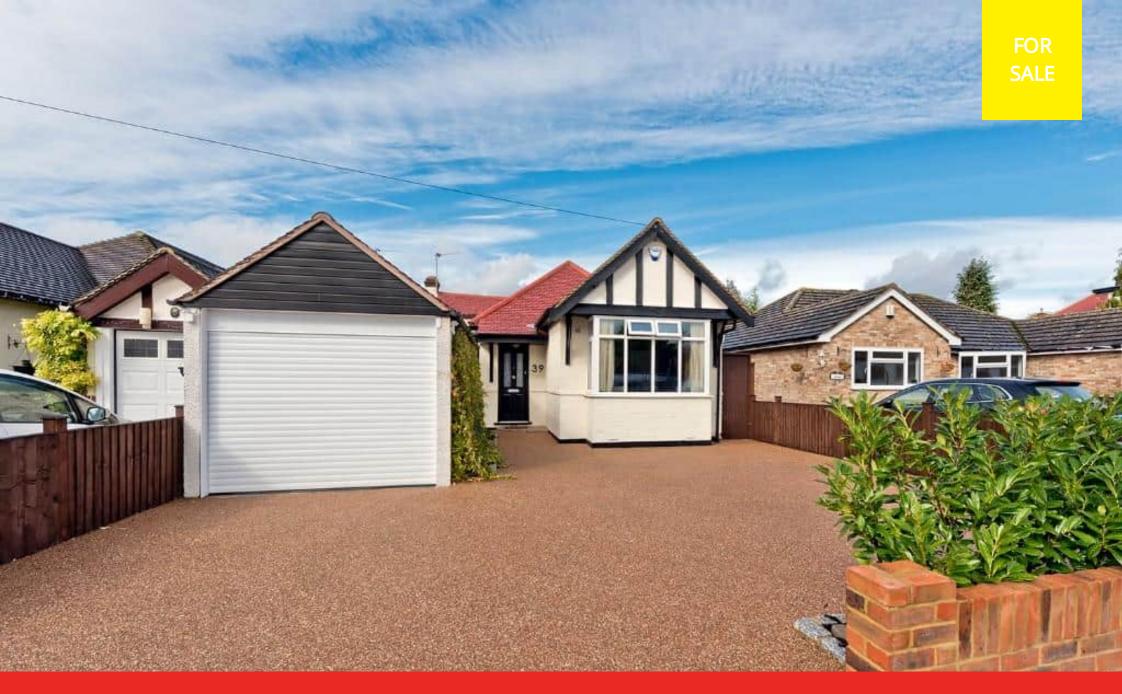

Tealing Drive, Ewell, Surrey KT19 0JS

£700,000 - Freehold

## PROPERTY SUMMARY

JACKSON NOON ESTATE AGENTS are proud to present this exquisite TWO BEDROOM DETACHED BUNGALOW renovated to the highest standard, this property stands out as one of our finest listings.

# Front Garden & Garage

Own drive with off street parking