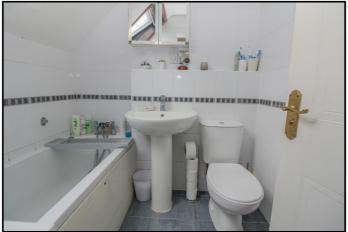

## Family Bathroom:

Fitted bath with shower hand attachment, low level wc and handwash basin. Tiled splashback areas. Extractor fan. Double glazed velux window. Vinyl flooring.