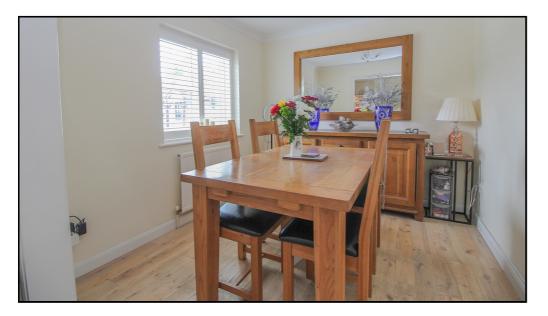

## Dining Room:

Abt. 9' 5" x 8' 7" (2.87m x 2.62m) Hard wood flooring. Radiator. Upvc double glazed window with fitted shutter blinds.