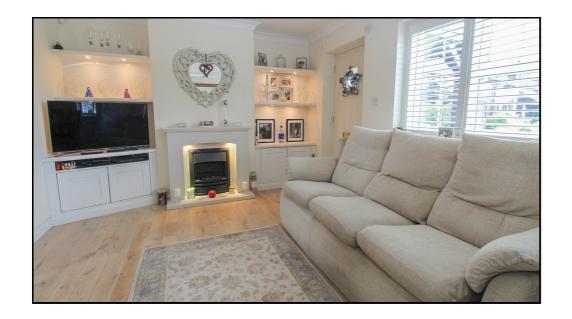

## **Living Room:**

Abt. 10' 11" x 10' 7" (3.33m x 3.23m) Hard wood flooring. Radiator. Upvc double glazed windows with fitted shutter blinds. Composite door to gardens. Feature electric fire with mantelpiece. Opening into: