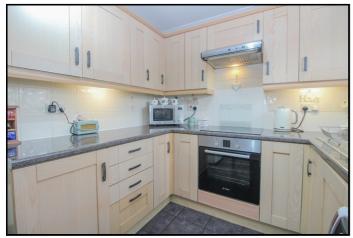

#### Kitchen:

Abt. 8' 6" x 8' 0" (2.59m x 2.44m) Matching wall and base units with granite effect laminate worktops over. Stainless steel sink and drainer. Space for white goods. Upvc double glazed window over sink with fitted shutter blinds. Electric hob and oven (gas connection capped off) with extractor

hood over. Hard wood flooring. Radiator. Gas combination boiler fitted approx. 2016, serviced annually.