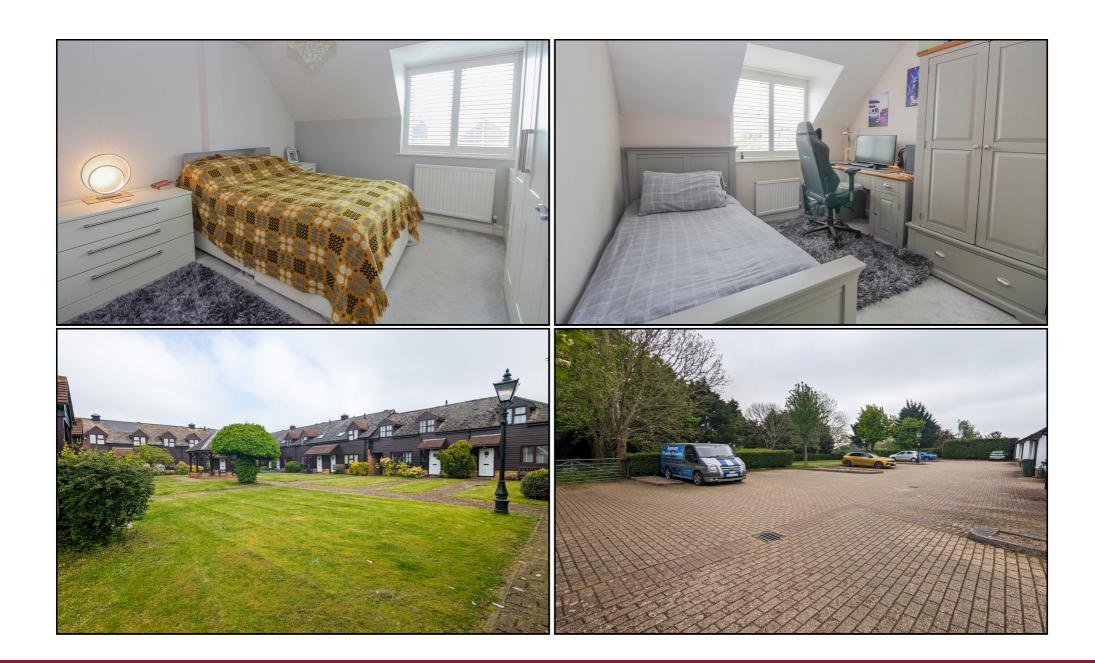

### **Master Bedroom:**

Abt. 11' 1" max x 10' 6" (3.38m x 3.20m) Carpet flooring. Upvc double glazed window with fitted shutter blinds. Radiator. Fitted wardrobes.

#### **Bedroom Two:**

Abt. 9' 5" x 8' 10" (2.87m x 2.69m) Carpet flooring. Upvc double glazed window with fitted shutter blinds. Radiator.

# External Outside:

Storage cupboard to rear entrance. Front garden (see boundary plan) situated within use of south-facing communal gardens with 'bandstand'. One allocated parking space with ample visitor parking.