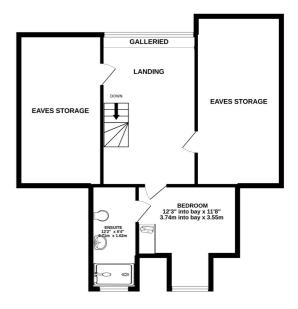

Off the bright second-floor landing, the fifth bedroom waits for visiting friends and family and also features a large ensuite shower room.

To arrange a viewing call, 01704 516 626. Finds us on Facebook and Instagram

Whilst every attempt has been made to ensure the accuracy of the floorplan contained here, measurements of doors, windows, rooms and any other items are approximate and no responsibility is taken for any error, omission or mis-statement. This plan is for illustrative purposes only and should be used as such by any prospective purchaser. The services, systems and appliances shown have not been tested and no guarantee as to their operability or efficiency can be given.

Made with Metropix ©2022