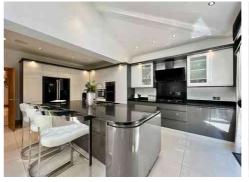

With ample parking to the front, the entrance is quite a statement, and viewers won't fail to be impressed the three-storey glazed atrium-style gallery.

You will then be instantly drawn to the open-plan kitchen, the heart of the home. Three sets of bi-folding doors lead onto the WEST-facing garden, with its elegant sitting area - the perfect entertaining space!