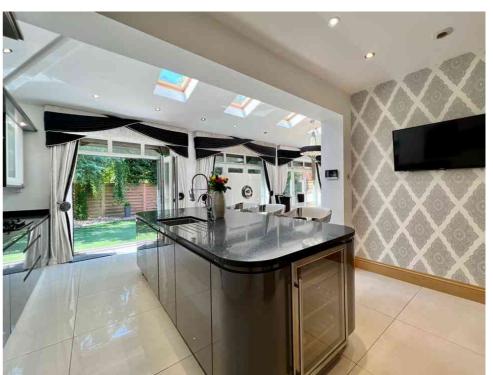

With ample parking to the front, the entrance is quite a statement, and viewers won't fail to be impressed the three-storey glazed atrium-style gallery.

You will then be instantly drawn to the open-plan kitchen, the heart of the home. Three sets of bi-folding doors lead onto the WEST-facing garden, with its elegant sitting area - the perfect entertaining space!