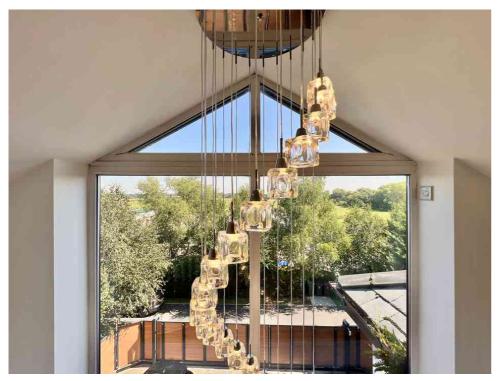

With ample parking to the front, the entrance is quite a statement, and viewers won't fail to be impressed the three-storey glazed atrium-style gallery.

You will then be instantly drawn to the open-plan kitchen, the heart of the home. Three sets of bi-folding doors lead onto the WEST-facing garden, with its elegant sitting area - the perfect entertaining space!