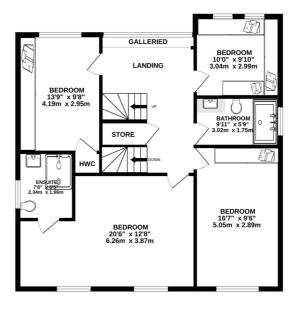

The same theme continues upstairs, with four bedrooms, one of which is now a dressing room, and a large bathroom featuring a huge tiled bathtub. The master bedroom is a statement in itself and includes a spacious ensuite shower room.

Whilst every attempt has been made to ensure the accuracy of the floorplan contained here, measurements of doors, windows, rooms and any other items are approximate and no responsibility is taken for any error, omission or mis-statement. This plan is for illustrative purposes only and should be used as such by any prospective purchaser. The services, systems and appliances shown have not been tested and no guarantee as to their operability or efficiency can be given.

Made with Metropix ©2022