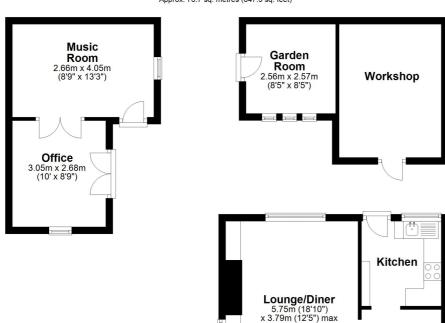

On the ground floor is a spacious Lounge/Dining room with wood parquet flooring and solid fuel burner, kitchen overlooking the rear garden, utility area and ground floor bathroom. Upstairs there are three good sized bedrooms. Outside in the rear garden are two out buildings comprising a workshop, garden room, music room and a home office.

## Ground Floor Approx. 78.7 sq. metres (847.5 sq. feet)

**First Floor** 

Total area: approx. 116.2 sq. metres (1251.0 sq. feet)

Utility

Area

Bathroom

All measurements are approximate and quoted in metric with imperial equivalents and for general guidance only and whilst every attempt has been made to ensure accuracy, they must not be relied on. The fixtures, fittings and appliances referred to have not been tested and therefore no guarantee can be given and that they are in working order. Internal photographs are reproduced for general information and it must not be inferred that any item shown is included with the property. For a free valuation, contact the numbers listed on the brochure.