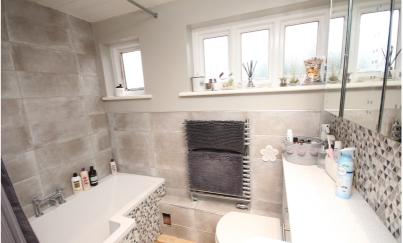

On the ground floor is a spacious Lounge/Dining room with wood parquet flooring and solid fuel burner, kitchen overlooking the rear garden, utility area and ground floor bathroom. Upstairs there are three good sized bedrooms. Outside in the rear garden are two out buildings comprising a workshop, garden room, music room and a home office.