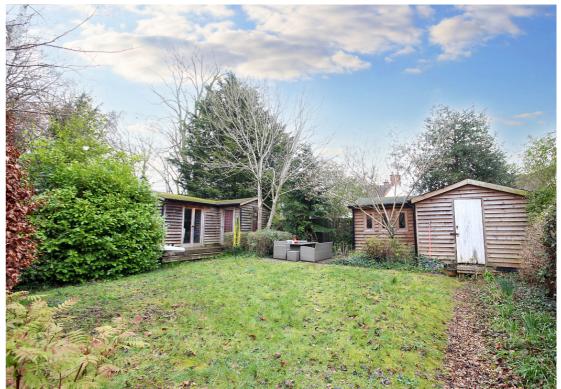

On the ground floor is a spacious Lounge/Dining room with wood parquet flooring and solid fuel burner, kitchen overlooking the rear garden, utility area and ground floor bathroom. Upstairs there are three good sized bedrooms. Outside in the rear garden are two out buildings comprising a workshop, garden room, music room and a home office.