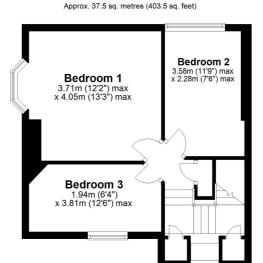

On the ground floor is a spacious Lounge/Dining room with wood parquet flooring and solid fuel burner, kitchen overlooking the rear garden, utility area and ground floor bathroom. Upstairs there are three good sized bedrooms. Outside in the rear garden are two out buildings comprising a workshop, garden room, music room and a home office.

## Ground Floor Approx. 78.7 sq. metres (847.5 sq. feet)

**First Floor** 

Total area: approx. 116.2 sq. metres (1251.0 sq. feet)

Utility

Area

Bathroom

All measurements are approximate and quoted in metric with imperial equivalents and for general guidance only and whilst every attempt has been made to ensure accuracy, they must not be relied on. The fixtures, fittings and appliances referred to have not been tested and therefore no guarantee can be given and that they are in working order. Internal photographs are reproduced for general information and it must not be inferred that any item shown is included with the property. For a free valuation, contact the numbers listed on the brochure.