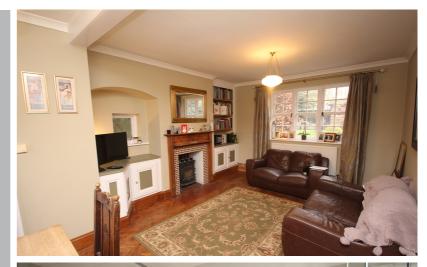

On the ground floor is a spacious Lounge/Dining room with wood parquet flooring and solid fuel burner, kitchen overlooking the rear garden, utility area and ground floor bathroom. Upstairs there are three good sized bedrooms. Outside in the rear garden are two out buildings comprising a workshop, garden room, music room and a home office.