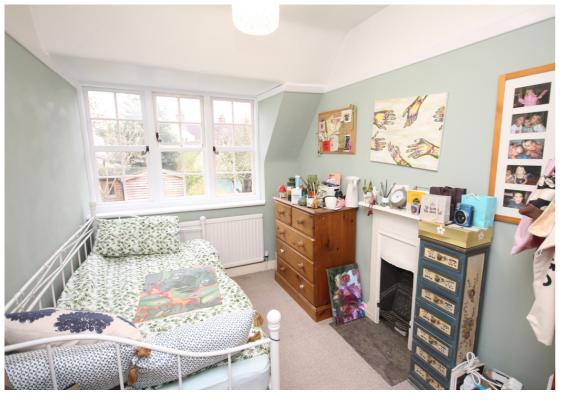

On the ground floor is a spacious Lounge/Dining room with wood parquet flooring and solid fuel burner, kitchen overlooking the rear garden, utility area and ground floor bathroom. Upstairs there are three good sized bedrooms. Outside in the rear garden are two out buildings comprising a workshop, garden room, music room and a home office.