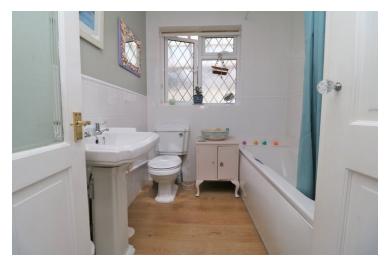

#### Bathroom

Obscure window to rear, panel bath, pedestal wash hand basin, close coupled WC, tiled walls, wood effect floor.