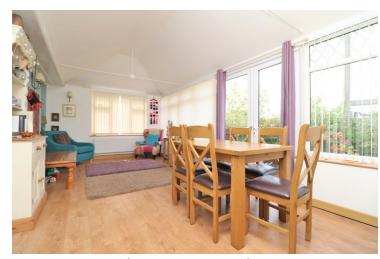

#### **Living Room**

11' 7" x 11' 1" (3.53m x 3.38m) Window to front, window to garden room, radiator, TV point, cast iron fireplace with wood mantel and tiled hearth.

#### Garden Room

22' 2"  $\times$  11' 5" (6.76m  $\times$  3.48m) With vaulted ceiling, french doors to garden, radiators.