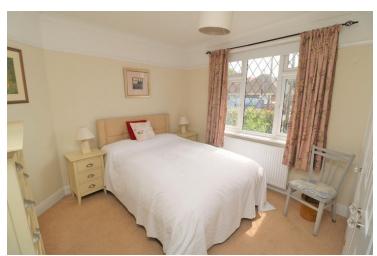

#### **Bedroom One**

11' 11" x 11' 6" (3.63m x 3.51m) Window to rear, fitted wardrobes, radiator.