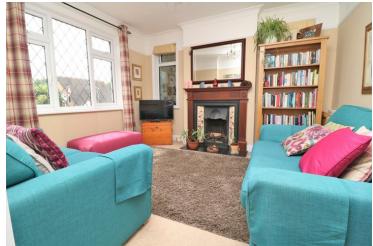

#### **Living Room**

11' 7" x 11' 1" (3.53m x 3.38m) Window to front, window to garden room, radiator, TV point, cast iron fireplace with wood mantel and tiled hearth.