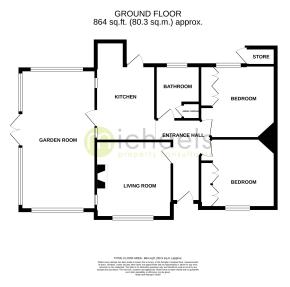

doors to garden, radiators.

#### **Bedroom One**



11' 11" x 11' 6" (3.63m x 3.51m) Window to rear, fitted wardrobes, radiator.

# Property Details.

#### **Bedroom Two**



11' 6" x 10' 6" (3.51m x 3.20m) Window to front, radiator, fitted wardrobes.

#### Bathroom



Obscure window to rear, panel bath, pedestal wash hand basin, close coupled WC, tiled walls, wood effect floor.

#### Outside

#### Rear Garden



Mainly laid to lawn and offering a wonderful space with various trees, shrubs and plants, decking area with pergola over, gated side access, store room with plumbing for washing machine, garden shed, covered veranda.

#### Front

Ample off road parking, remainder laid to lawn and enclosed by picket fencing with various shrubs and plants.

### Property Details.

#### Floorplans



#### Location



#### **Energy Ratings**





We have not carried out a structural survey and the services, appliances and specific fittings have not been tested. All photographs, measurements, floor plans and distances referred to are given as a guide only and should not be relied upon for the purchase of carpets or any other fixtures or fittings. Gardens, roof terraces, balconies and communal gardens as well as tenure and lease details cannot have their accuracy guaranteed for intending purchasers. Lease details, service ground rent (where applicable) are given as a guide only and should be checked and confirmed by your solicitor prior to exchange of contracts.