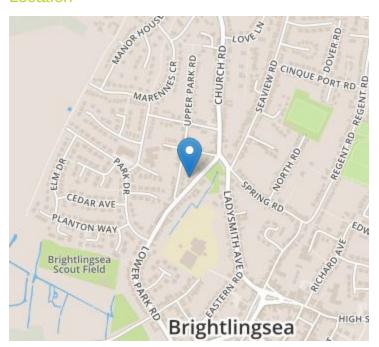

radiators.

#### **Bedroom One**



11' 11" x 11' 6" (3.63m x 3.51m) Window to rear, fitted wardrobes, radiator.

# Property Details.

#### **Bedroom Two**



11' 6" x 10' 6" (3.51m x 3.20m) Window to front, radiator, fitted wardrobes.

#### Bathroom



Obscure window to rear, panel bath, pedestal wash hand basin, close coupled WC, tiled walls, wood effect floor.

#### Outside

#### Rear Garden



Mainly laid to lawn and offering a wonderful space with various trees, shrubs and plants, decking area with pergola over, gated side access, store room with plumbing for washing machine, garden shed, covered veranda.

#### Front

Ample off road parking, remainder laid to lawn and enclosed by picket fencing with various shrubs and plants.

### Property Details.

#### Floorplans



#### Location



#### **Energy Ratings**





We have not carried out a structural survey and the services, appliances and specific fittings have not been tested. All photographs, measurements, floor plans and distances referred to are given as a guide only and should not be relied upon for the purchase of carpets or any other fixtures or fittings. Gardens, roof terraces, balconies and communal gardens as well as tenure and lease details cannot have their accuracy guaranteed for intending purchasers. Lease details, service ground rent (where applicable) are given as a guide only and should be checked and confirmed by your solicitor prior to exchange of contracts.