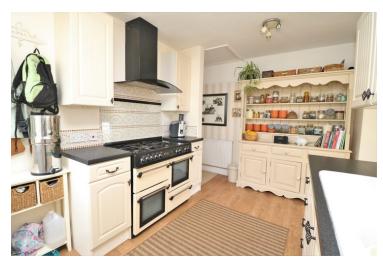

#### Kitchen

15' 4" x 8' 9" (4.67m x 2.67m) Door to garden, door to garden room, a modern range of fitted units and drawers with worktops over, inset sink and drainer, space for range cooker with extractor over and tiled splashback, matching eye level units.