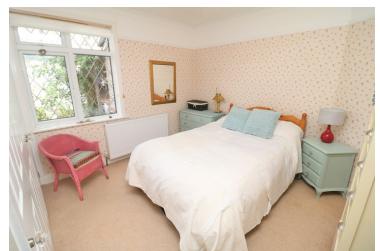

#### **Bedroom Two**

11' 6" x 10' 6" (3.51m x 3.20m) Window to front, radiator, fitted wardrobes.