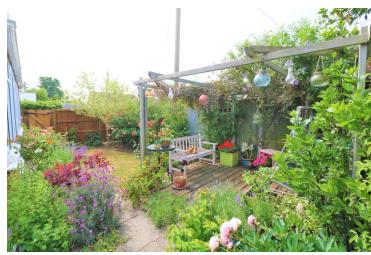

#### Rear Garden

Mainly laid to lawn and offering a wonderful space with various trees, shrubs and plants, decking area with pergola over, gated side access, store room with plumbing for washing machine, garden shed, covered veranda.