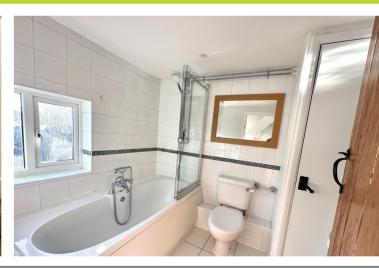

### **Bathroom**

White suite with panelled bath with mixer tap and shower attachment, glazed shower screen, wall mounted shower mixer, pedestal wash hand basin, close coupled wc, fully tiled walls, Airing cupboard with hot water cylinder, chrome ladder towel radiator, tiled flooring, double glazed window to rear garden.