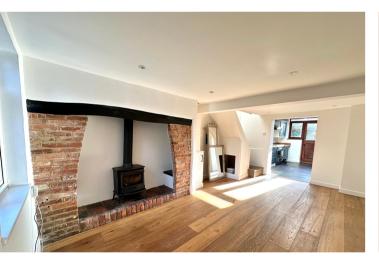

## Sitting Room

Feature fireplace with log burner, wooden flooring, stairs to first floor.