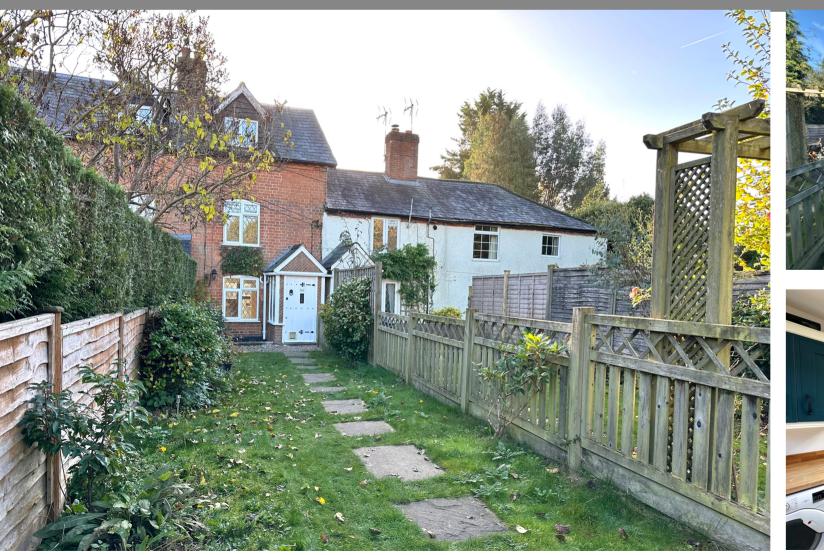

### Outside

### To the Front

Mainly laid to lawn with mature hedging, path leading to front door.

## Rear Garden

Good size private rear garden, laid to lawn, well fenced.