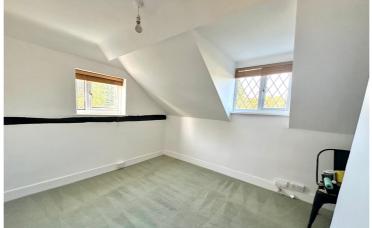

### **Bedroom Two**

Double glazed window with double

aspect to side and front., radiator.

### **Bedroom Three**

Double glazed window to side, radiator.