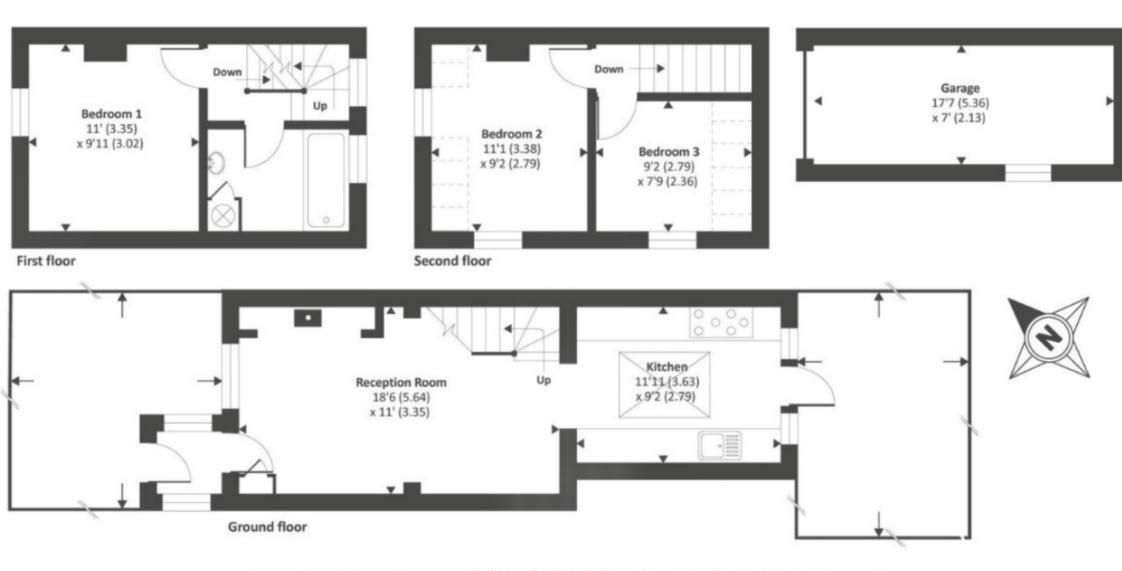

## **Ground Floor**

### First floor

## **Second Floor**

## Garage & Parking

## Garage

With metal up and over door, accessed via Kiln Lane, with parking for 1 vehicle to the front.