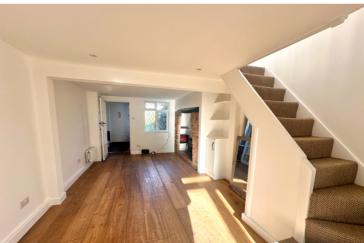

## Sitting Room

Feature fireplace with log burner, wooden flooring, stairs to first floor.