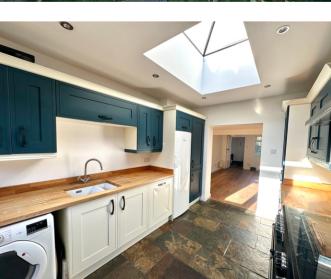

#### Kitchen

An attractive room fitted with a range of both blue and cream wall mounted and floor standing storage units with solid wooden work surfaces, ceramic 1.5 bowl inset into worktop. Space for fridge/freezer, and range cooker, glass atrium roof, cupboard housing gas central heating boiler, door to the rear garden.