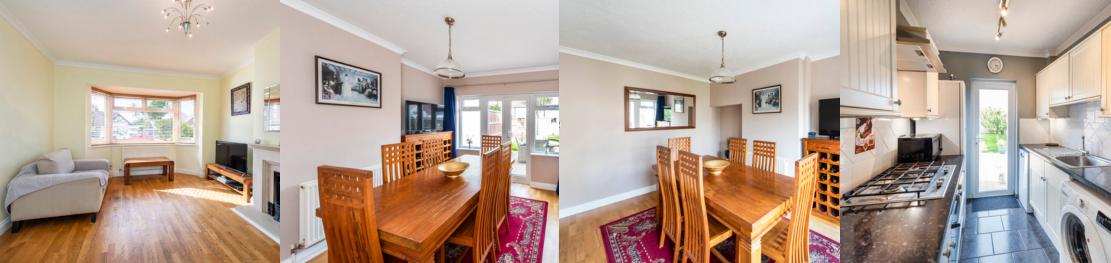

## Living Room

Oak wood flooring, radiator, feature fireplace, double glazed bay window to front.

## **Dining Room**

Oak wood flooring, radiator, double glazed windows, double glazed patio doors leading to rear garden.

#### Kitchen

Tiled flooring; range of wood wall and base units with complementary worktops and tiled splashback; stainless steel sink and drainer with mixer tap; gas hob with extractor hood over; oven; space for fridge/freezer; space and connections for washing machine; space and connections for tumble dryer; space and connections for dishwasher; double glazed door leading to rear garden.