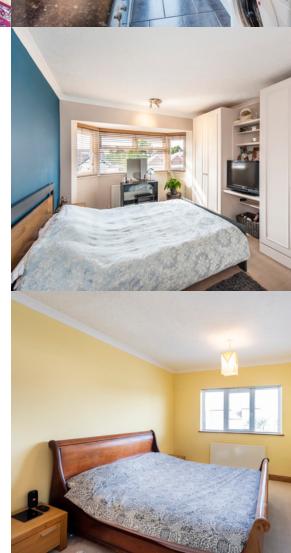

#### Bedroom

Carpeted, radiator, built-in wardrobes, double glazed bay window to front.

#### **Bedroom**

Carpeted, radiator, double glazed window to rear.

#### Bedroom

Carpeted, radiator, built-in wardrobe, double glazed window to front.