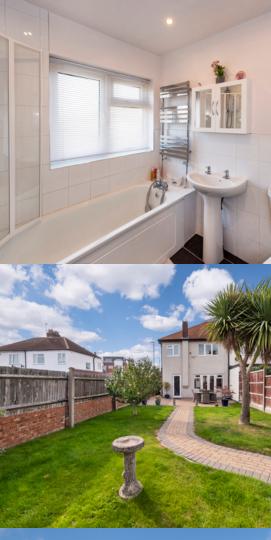

#### **Bathroom**

Tiled flooring, part-tiled walls; panelled bath with shower-mixer and screen; w/c, wash-hand basin, heated towel-rail, double glazed frosted window to rear.

#### Rear Garden

Approximately 60ft; patio, lawn, mature bushes and shrubs; pathway leading to garage; side access; rear access.