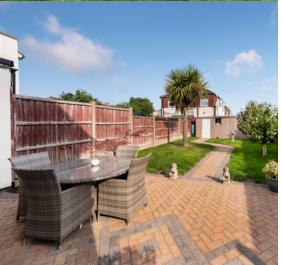

#### Rear Garden

Approximately 60ft; patio, lawn, mature bushes and shrubs; pathway leading to garage; side access; rear access.

## Garage

Up-and-over door, electrical power.