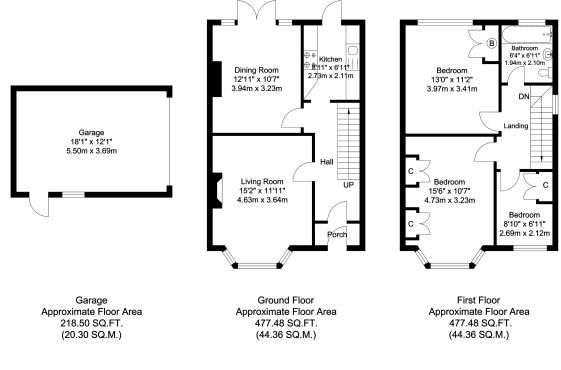

Total Internal Area approx: 1,173.48 sq ft (109.02 sq m). EPC Rating D55

## **Ground Floor**

### First Floor

## Garage

Up-and-over door, electrical power.