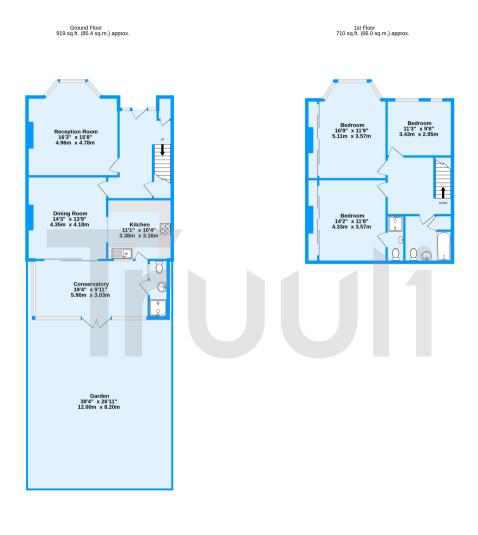

Hillcote Avenue, Norbury, SW16 TOTAL FLOOR AREA: 1630 sq.ft. (151.4 sq.m.) approx. Measurements are approximate. Not to scale. Itiustrative purposes only Made with Metropic sca204