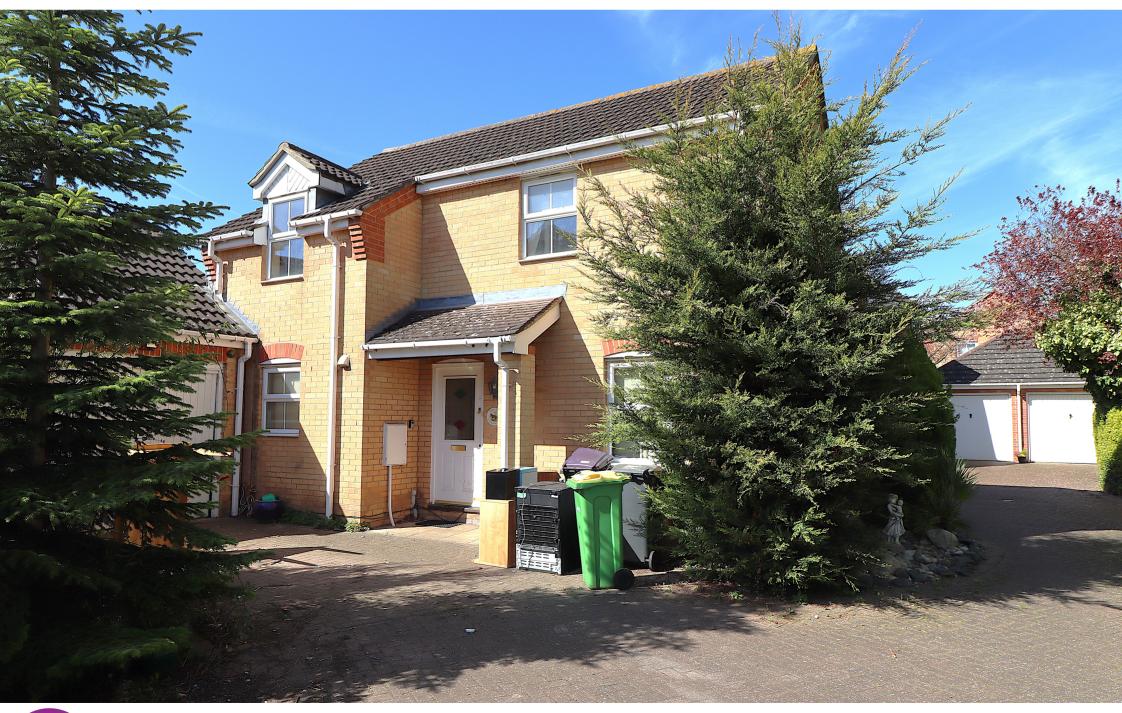

## ENTRANCE

Via double glazed lead light entrance door into hallway.

## HALLWAY

10' 8" x 5' 2" (3.25m x 1.57m) Smooth plastered coved ceiling, ceiling light point, wall mounted double banked panelled radiator. Stairs rising to first floor. Wall mounted electricity fuse box. Doors to all rooms.

#### LIVING ROOM

16' 9" x 10' 8" (5.11m x 3.25m) Three UPVC double glazed windows to front and side aspect. Coved ceiling with two ceiling light points. Two wall mounted panelled radiators. Centred marble fireplace.

#### **FIRST FLOOR LANDING**

Via return staircase. UPVC obscure double glazed window to side aspect. Pull down loft hatch. Two ceiling light points. Wall mounted panelled radiator.

#### **BEDROOM ONE**

11' 9" to the bedroom wardrobes x 9' 11" (3.58m x 3.02m) Dual aspect UPVC double glazed windows to front & side. Smooth plastered ceiling. Wall mounted double banked panelled radiator. Built in wardrobes with mirror fronted wardrobe doors. Doors to ensuite shower room.

#### **ENSUITE**

6' 7" x 4' 11" (2.01m x 1.50m) Obscure UPVC double glazed window to front aspect. Smooth plastered ceiling with inset spotlighting, ceiling vented extractor. Wall mounted panelled radiator. Corner shower unit with thermostatic mixer shower inset. Close coupled WC, pedestal wash basin.

#### **BEDROOM TWO**

10' 5" narrows to 8' 2" x 9'1". UPVC double glazed window to side aspect. Smooth plastered ceiling. Wall mounted panelled radiator.

#### **BEDROOM THREE**

8' 7" x 9' 9" (2.62m x 2.97m) UPVC double glazed window to rear aspect. Smooth plastered ceiling with ceiling light point. Built in wardrobe. Wall mounted panelled radiator.

#### BATHROOM

Obscure UPVC double glazed window to side aspect. Smooth plastered ceiling with inset spotlighting. Ceiling vented extractor. Suite comprises of a panelled bath with thermostatic mixer shower over. Concealed cistern WC and pedestal wash basin.