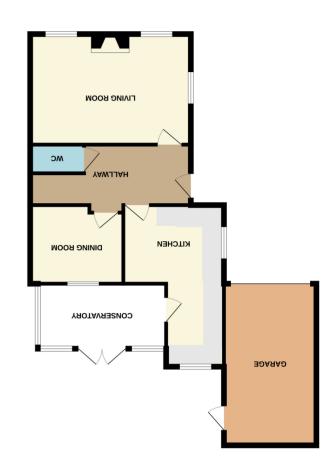

## ENTRANCE

Via double glazed lead light entrance door into hallway.

## HALLWAY

10' 8" x 5' 2" (3.25m x 1.57m) Smooth plastered coved ceiling, ceiling light point, wall mounted double banked panelled radiator. Stairs rising to first floor. Wall mounted electricity fuse box. Doors to all rooms.

#### **GROUND FLOOR WC**

5' 8" x 2' 11" (1.73m x 0.89m) Ceiling mounted extractor with ceiling light point. Wall mounted double banked panelled radiator. Suspended wash basin and close coupled WC. Tiled flooring.

#### LIVING ROOM

16' 9" x 10' 8" (5.11m x 3.25m) Three UPVC double glazed windows to front and side aspect. Coved ceiling with two ceiling light points. Two wall mounted panelled radiators. Centred marble fireplace.

#### **DINING ROOM**

8' 4" x 9' 6" (2.54m x 2.90m) UPVC double glazed window to rear. Smooth plastered coved ceiling with ceiling light point. Wall mounted panelled radiator.

#### **KITCHEN**

16' 8" maximum - narrowing to 9' 0" x maximum width of 10'6". UPVC double glazed windows to side and rear aspects. Smooth plastered ceiling with two ceiling light points. Wall mounted double banked panelled radiator. Tiled flooring throughout. Door to conservatory.

## CONSERVATORY

13' 5" x 6' 10" (4.09m x 2.08m) UPVC double glazed pitched roof conservatory with ceiling light fan. Double glazed windows and double glazed patio doors to garden.

#### GARAGE

17' 3" x 9' 3" (5.26m x 2.82m) Up & over door from front. Courtesy door to garden. Power & lighting connected. Pitched roof with additional overhead storage.