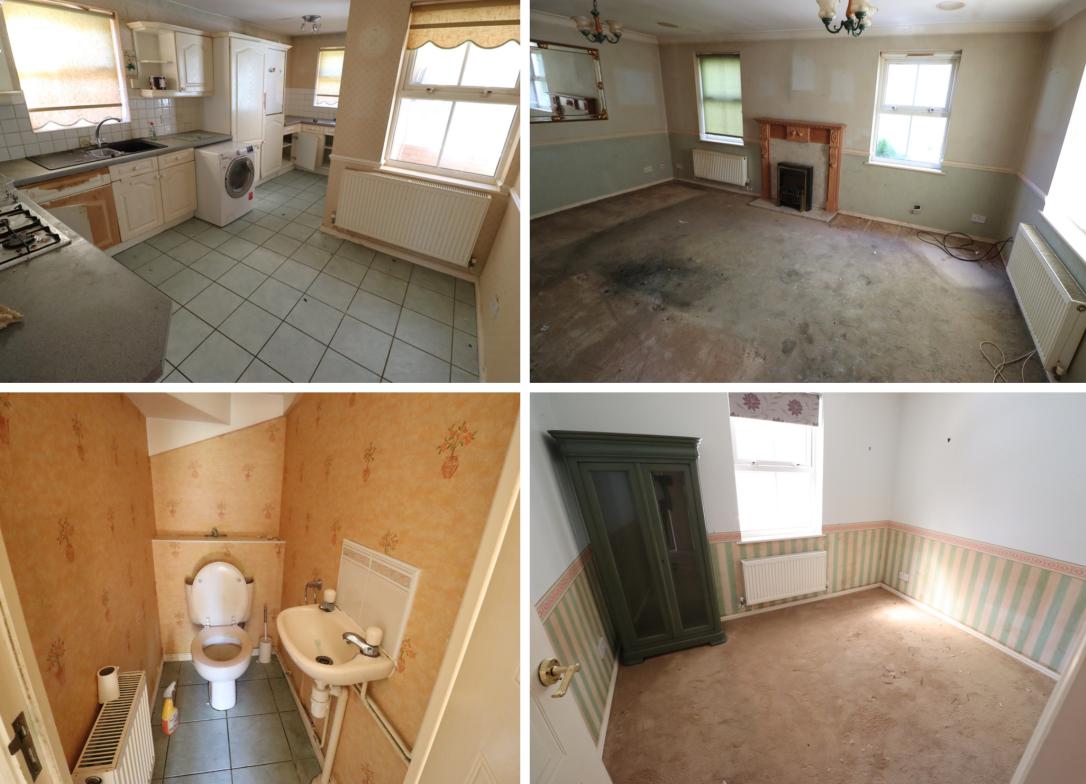

#### **GROUND FLOOR WC**

5' 8" x 2' 11" (1.73m x 0.89m) Ceiling mounted extractor with ceiling light point. Wall mounted double banked panelled radiator. Suspended wash basin and close coupled WC. Tiled flooring.

#### **KITCHEN**

16' 8" maximum - narrowing to 9' 0" x maximum width of 10'6". UPVC double glazed windows to side and rear aspects. Smooth plastered ceiling with two ceiling light points. Wall mounted double banked panelled radiator. Tiled flooring throughout. Door to conservatory.

#### LIVING ROOM

16' 9" x 10' 8" (5.11m x 3.25m) Three UPVC double glazed windows to front and side aspect. Coved ceiling with two ceiling light points. Two wall mounted panelled radiators. Centred marble fireplace.