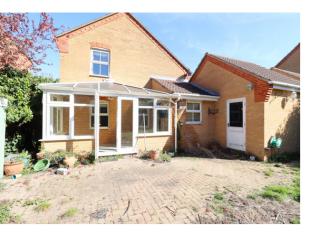

## CONSERVATORY

13' 5" x 6' 10" (4.09m x 2.08m) UPVC double glazed pitched roof conservatory with ceiling light fan. Double glazed windows and double glazed patio doors to garden.

#### GARDEN

South facing garden commences with a block paved patio area, remainder mainly lawn and an array of mature shrubs, trees and bushes to borders. Timber fenced boundaries and rear access to garage.