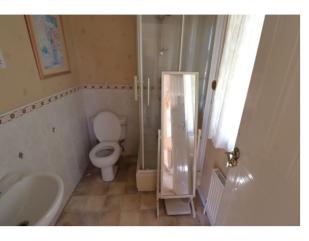

#### **ENSUITE**

6' 7" x 4' 11" (2.01m x 1.50m) Obscure UPVC double glazed window to front aspect. Smooth plastered ceiling with inset spotlighting, ceiling vented extractor. Wall mounted panelled radiator. Corner shower unit with thermostatic mixer shower inset. Close coupled WC, pedestal wash basin.