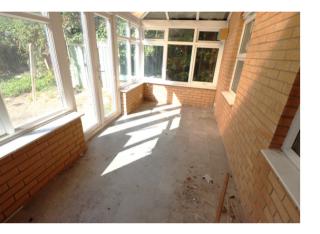

## CONSERVATORY

13' 5" x 6' 10" (4.09m x 2.08m) UPVC double glazed pitched roof conservatory with ceiling light fan. Double glazed windows and double glazed patio doors to garden.