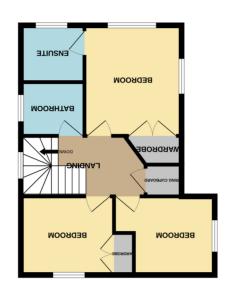

#### **FIRST FLOOR LANDING**

Via return staircase. UPVC obscure double glazed window to side aspect. Pull down loft hatch. Two ceiling light points. Wall mounted panelled radiator.

#### **BEDROOM ONE**

11' 9" to the bedroom wardrobes x 9' 11" (3.58m x 3.02m) Dual aspect UPVC double glazed windows to front & side. Smooth plastered ceiling. Wall mounted double banked panelled radiator. Built in wardrobes with mirror fronted wardrobe doors. Doors to ensuite shower room.

#### **ENSUITE**

6' 7" x 4' 11" (2.01m x 1.50m) Obscure UPVC double glazed window to front aspect. Smooth plastered ceiling with inset spotlighting, ceiling vented extractor. Wall mounted panelled radiator. Corner shower unit with thermostatic mixer shower inset. Close coupled WC, pedestal wash basin.

#### **BEDROOM TWO**

10' 5" narrows to 8' 2" x 9'1". UPVC double glazed window to side aspect. Smooth plastered ceiling. Wall mounted panelled radiator.

#### **BEDROOM THREE**

8' 7" x 9' 9" (2.62m x 2.97m) UPVC double glazed window to rear aspect. Smooth plastered ceiling with ceiling light point. Built in wardrobe. Wall mounted panelled radiator.

#### BATHROOM

Obscure UPVC double glazed window to side aspect. Smooth plastered ceiling with inset spotlighting. Ceiling vented extractor. Suite comprises of a panelled bath with thermostatic mixer shower over. Concealed cistern WC and pedestal wash basin.