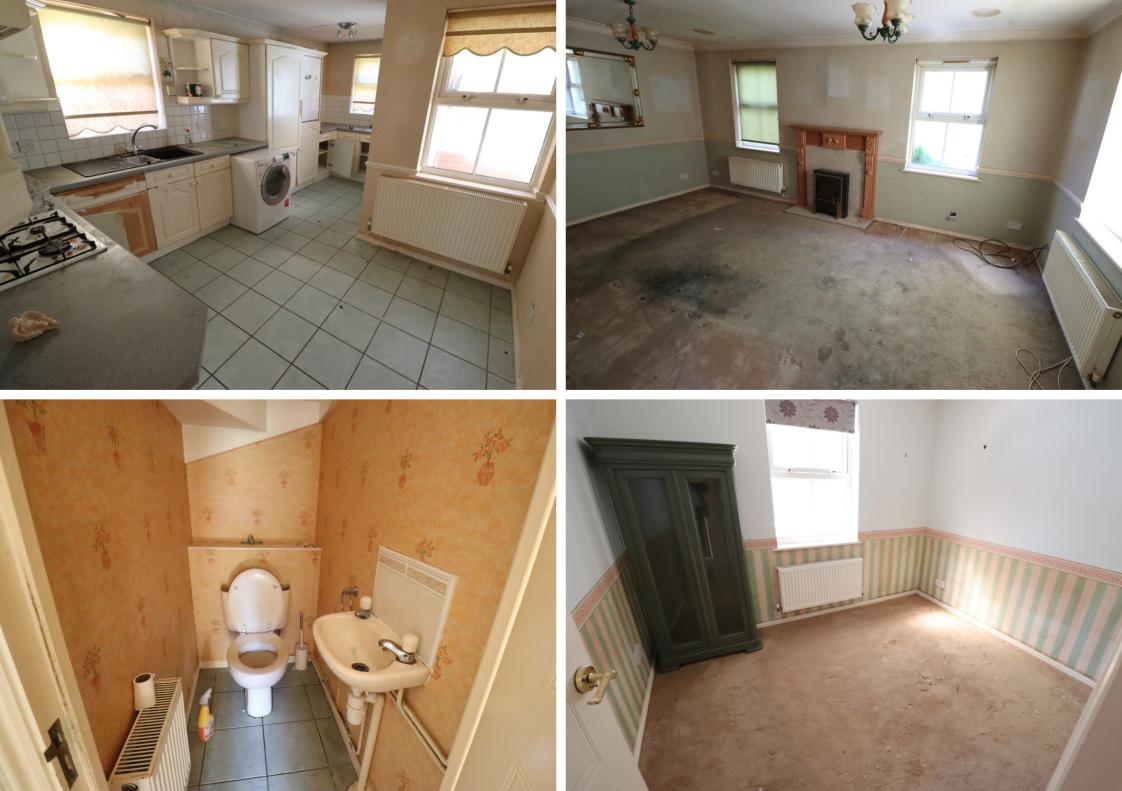

#### **GROUND FLOOR WC**

5' 8" x 2' 11" (1.73m x 0.89m) Ceiling mounted extractor with ceiling light point. Wall mounted double banked panelled radiator. Suspended wash basin and close coupled WC. Tiled flooring.

#### **KITCHEN**

16' 8" maximum - narrowing to 9' 0" x maximum width of 10'6". UPVC double glazed windows to side and rear aspects. Smooth plastered ceiling with two ceiling light points. Wall mounted double banked panelled radiator. Tiled flooring throughout. Door to conservatory.

#### LIVING ROOM

16' 9" x 10' 8" (5.11m x 3.25m) Three UPVC double glazed windows to front and side aspect. Coved ceiling with two ceiling light points. Two wall mounted panelled radiators. Centred marble fireplace.