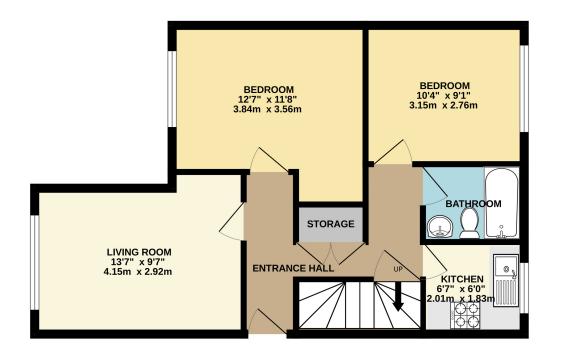

## PROPERTY DESCRIPTION

A spacious and well-maintained three double bedroom split-level flat, ideally situated in Stanwell Village. Set across two floors, this property offers a generous and versatile layout with a large top-floor master bedroom, two further double bedrooms, a bright lounge, modern fitted kitchen, and a family bathroom. The property benefits from access to a shared rear garden, allocated parking, gas central heating, and double glazing throughout. With low monthly outgoings and a secure entry system, this home is perfect for first-time buyers, families, or investors alike. Conveniently located close to Heathrow Airport, the M25, A30, local schools, shops, and public transport, this flat combines comfort, space, and convenience in a sought-after area.

1ST FLOOR 546 sq.ft. (50.7 sq.m.) approx.

2ND FLOOR 259 sq.ft. (24.1 sq.m.) approx.