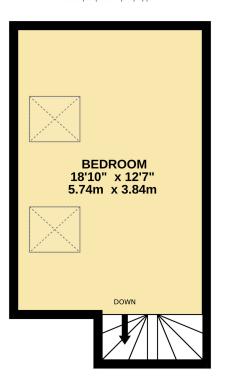

## PROPERTY DESCRIPTION

A spacious and well-maintained three double bedroom split-level flat, ideally situated in Stanwell Village. Set across two floors, this property offers a generous and versatile layout with a large top-floor master bedroom, two further double bedrooms, a bright lounge, modern fitted kitchen, and a family bathroom. The property benefits from access to a shared rear garden, allocated parking, gas central heating, and double glazing throughout. With low monthly outgoings and a secure entry system, this home is perfect for first-time buyers, families, or investors alike. Conveniently located close to Heathrow Airport, the M25, A30, local schools, shops, and public transport, this flat combines comfort, space, and convenience in a sought-after area.

1ST FLOOR 546 sq.ft. (50.7 sq.m.) approx.

2ND FLOOR 259 sq.ft. (24.1 sq.m.) approx.