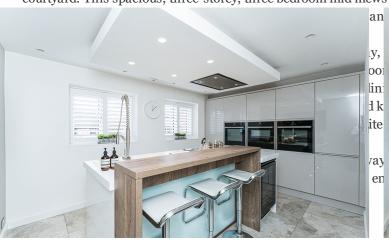

A STUNNING THREE-STOREY MEWS OVERLOOKING THE BRIDGEWATER CANAL - A SHORT WALK TO VILLAGE SCHOOLS. UPDATED THROUGHOUT WITH MODERN designer high specification kitchen. Fantastic, flexible accommodation including open plan Lounge/Dining Room with doors onto BALCONY with tranquil views over the Canal and Breakfast kitchen. THREE BEDROOMS AND TWO BATH/SHOWER ROOMS. UTILITY ROOM. Driveway and Storage/Garage. Viewing is essential to appreciate the standard and quality of the accommodation.

Located within the conservation area of Grappenhall old village and built out of reclaimed Cheshire brick within an attractive courtyard. This spacious, three-storey, three bedroom mid mews property offers flexible family accommodation. The property