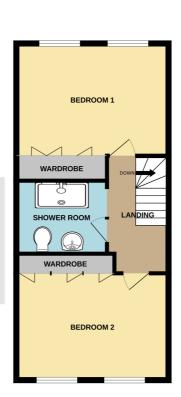

GROUND FLOOR 1ST FLOOR

A STUNNING THREE-STOREY MEWS OVERLOOKING THE BRIDGEWATER CANAL - A SHORT WALK TO VILLAGE SCHOOLS. UPDATED THROUGHOUT WITH MODERN designer high specification kitchen. Fantastic, flexible accommodation including open plan Lounge/Dining Room with doors onto BALCONY with tranquil views over the Canal and Breakfast kitchen. THREE BEDROOMS AND TWO BATH/SHOWER ROOMS. UTILITY ROOM. Driveway and Storage/Garage. Viewing is essential to appreciate the standard and quality of the accommodation.

Located within the conservation area of Grappenhall old village and built out of reclaimed Cheshire brick within an attractive courtyard. This spacious, three-storey, three bedroom mid mews property offers flexible family accommodation. The property