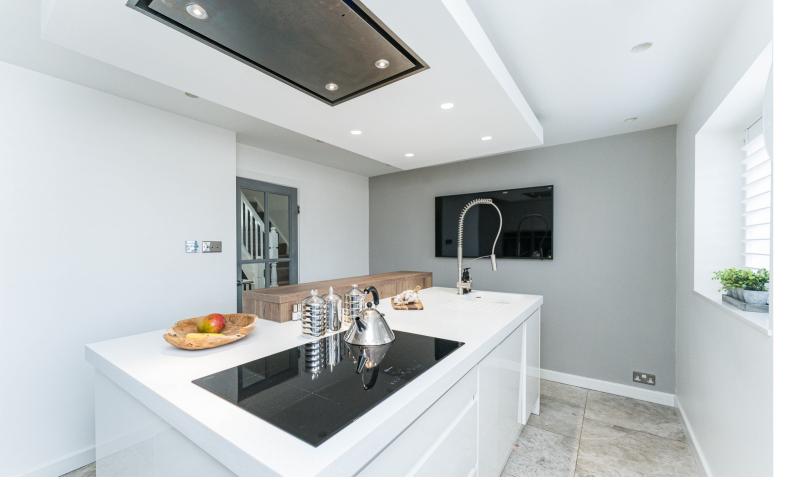

A STUNNING THREE-STOREY MEWS OVERLOOKING THE BRIDGEWATER CANAL - A SHORT WALK TO VILLAGE SCHOOLS. UPDATED THROUGHOUT WITH MODERN designer high specification kitchen. Fantastic, flexible accommodation including open plan Lounge/Dining Room with doors onto BALCONY with tranquil views over the Canal and Breakfast kitchen. THREE BEDROOMS AND TWO BATH/SHOWER ROOMS. UTILITY ROOM. Driveway and Storage/Garage. Viewing is essential to appreciate the standard and quality of the accommodation.

Located within the conservation area of Grappenhall old village and built out of reclaimed Cheshire brick within an attractive courtyard. This spacious, three-storey, three bedroom mid mews property offers flexible family accommodation. The property