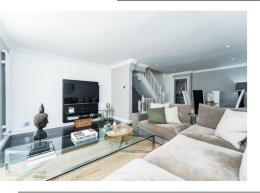

A STUNNING THREE-STOREY MEWS OVERLOOKING THE BRIDGEWATER CANAL - A SHORT WALK TO VILLAGE SCHOOLS. UPDATED THROUGHOUT WITH MODERN designer high specification kitchen. Fantastic, flexible accommodation including open plan Lounge/Dining Room with doors onto BALCONY with tranquil views over the Canal and Breakfast kitchen. THREE BEDROOMS AND TWO BATH/SHOWER ROOMS. UTILITY ROOM. Driveway and Storage/Garage. Viewing is essential to appreciate the standard and quality of the accommodation.

Located within the conservation area of Grappenhall old village and built out of reclaimed Cheshire brick within an attractive courtyard. This spacious, three-storey, three bedroom mid mews property offers flexible family accommodation. The property