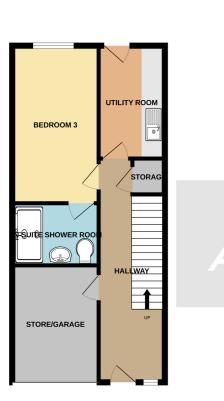

GROUND FLOOR 1ST FLOOR

A STUNNING THREE-STOREY MEWS OVERLOOKING THE BRIDGEWATER CANAL - A SHORT WALK TO VILLAGE SCHOOLS. UPDATED THROUGHOUT WITH MODERN designer high specification kitchen. Fantastic, flexible accommodation including open plan Lounge/Dining Room with doors onto BALCONY with tranquil views over the Canal and Breakfast kitchen. THREE BEDROOMS AND TWO BATH/SHOWER ROOMS. UTILITY ROOM. Driveway and Storage/Garage. Viewing is essential to appreciate the standard and quality of the accommodation.

Located within the conservation area of Grappenhall old village and built out of reclaimed Cheshire brick within an attractive courtyard. This spacious, three-storey, three bedroom mid mews property offers flexible family accommodation. The property