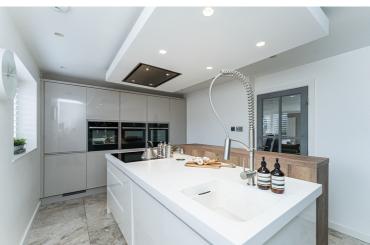

A STUNNING THREE-STOREY MEWS OVERLOOKING THE BRIDGEWATER CANAL - A SHORT WALK TO VILLAGE SCHOOLS. UPDATED THROUGHOUT WITH MODERN designer high specification kitchen. Fantastic, flexible accommodation including open plan Lounge/Dining Room with doors onto BALCONY with tranquil views over the Canal and Breakfast kitchen. THREE BEDROOMS AND TWO BATH/SHOWER ROOMS. UTILITY ROOM. Driveway and Storage/Garage. Viewing is essential to appreciate the standard and quality of the accommodation.

Located within the conservation area of Grappenhall old village and built out of reclaimed Cheshire brick within an attractive courtyard. This spacious, three-storey, three bedroom mid mews property offers flexible family accommodation. The property