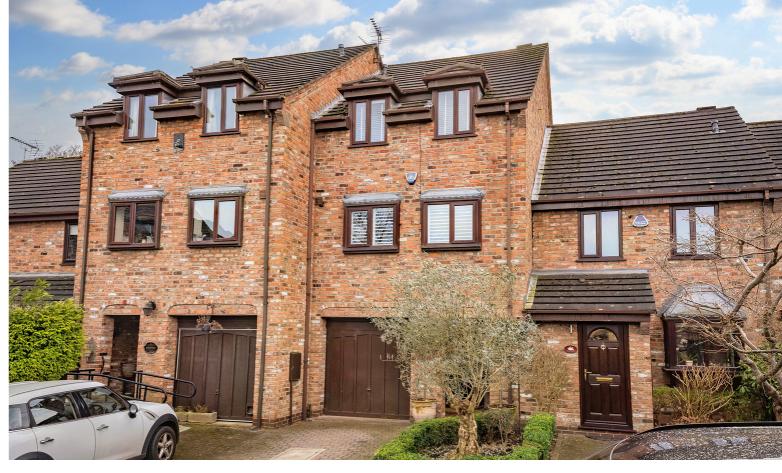

All details, photographs and floorplans are the copyright of Ashtons Estate Agency.

7 Hazelwood Mews, Grappenhall, Warrington, Cheshire. WA4 2YG.

£499,950

STUNNING LOCATION | BACKING ONTO BRIDGEWATER CANAL | HIGH SPECIFICATION

A STUNNING THREE-STOREY MEWS OVERLOOKING THE BRIDGEWATER CANAL - A SHORT WALK TO VILLAGE SCHOOLS. UPDATED THROUGHOUT WITH MODERN designer high specification kitchen. Fantastic, flexible accommodation including open plan Lounge/Dining Room with doors onto BALCONY with tranquil views over the Canal and Breakfast kitchen. THREE BEDROOMS AND TWO BATH/SHOWER ROOMS. UTILITY ROOM. Driveway and Storage/Garage. Viewing is essential to appreciate the standard and quality of the accommodation.

Located within the conservation area of Grappenhall old village and built out of reclaimed Cheshire brick within an attractive courtyard. This spacious, three-storey, three bedroom mid mews property offers flexible family accommodation. The property