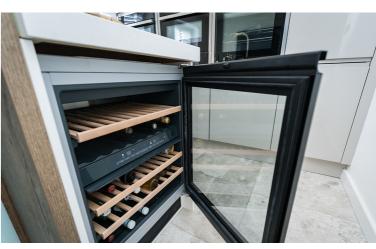

A STUNNING THREE-STOREY MEWS OVERLOOKING THE BRIDGEWATER CANAL - A SHORT WALK TO VILLAGE SCHOOLS. UPDATED THROUGHOUT WITH MODERN designer high specification kitchen. Fantastic, flexible accommodation including open plan Lounge/Dining Room with doors onto BALCONY with tranquil views over the Canal and Breakfast kitchen. THREE BEDROOMS AND TWO BATH/SHOWER ROOMS. UTILITY ROOM. Driveway and Storage/Garage. Viewing is essential to appreciate the standard and quality of the accommodation.