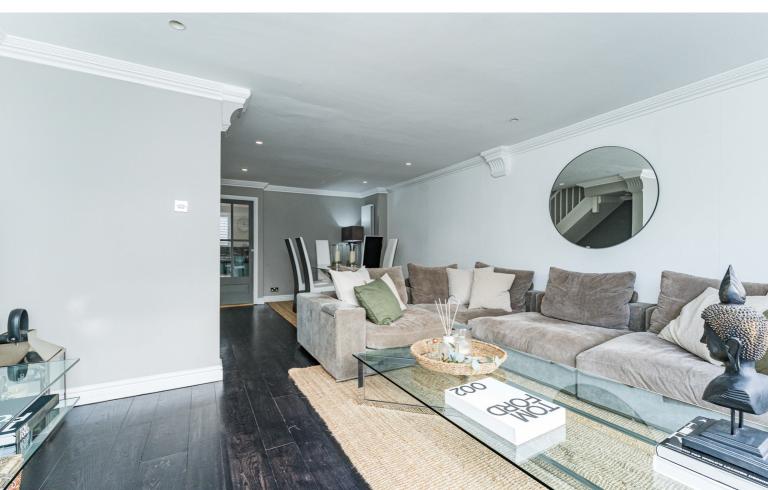

A STUNNING THREE-STOREY MEWS OVERLOOKING THE BRIDGEWATER CANAL - A SHORT WALK TO VILLAGE SCHOOLS. UPDATED THROUGHOUT WITH MODERN designer high specification kitchen. Fantastic, flexible accommodation including open plan Lounge/Dining Room with doors onto BALCONY with tranquil views over the Canal and Breakfast kitchen. THREE BEDROOMS AND TWO BATH/SHOWER ROOMS. UTILITY ROOM. Driveway and Storage/Garage. Viewing is essential to appreciate the standard and quality of the accommodation.

Located within the conservation area of Grappenhall old village and built out of reclaimed Cheshire brick within an attractive courtyard. This spacious, three-storey, three bedroom mid mews property offers flexible family accommodation. The property