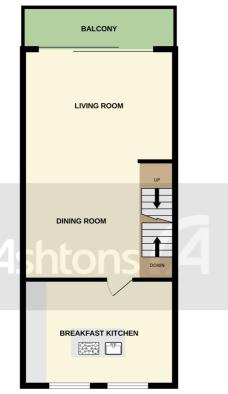

GROUND FLOOR 1ST FLOOR

A STUNNING THREE-STOREY MEWS OVERLOOKING THE BRIDGEWATER CANAL - A SHORT WALK TO VILLAGE SCHOOLS. UPDATED THROUGHOUT WITH MODERN designer high specification kitchen. Fantastic, flexible accommodation including open plan Lounge/Dining Room with doors onto BALCONY with tranquil views over the Canal and Breakfast kitchen. THREE BEDROOMS AND TWO BATH/SHOWER ROOMS. UTILITY ROOM. Driveway and Storage/Garage. Viewing is essential to appreciate the standard and quality of the accommodation.

Located within the conservation area of Grappenhall old village and built out of reclaimed Cheshire brick within an attractive courtyard. This spacious, three-storey, three bedroom mid mews property offers flexible family accommodation. The property