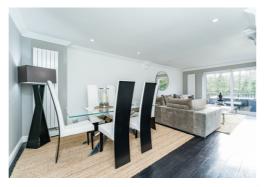

A STUNNING THREE-STOREY MEWS OVERLOOKING THE BRIDGEWATER CANAL - A SHORT WALK TO VILLAGE SCHOOLS. UPDATED THROUGHOUT WITH MODERN designer high specification kitchen. Fantastic, flexible accommodation including open plan Lounge/Dining Room with doors onto BALCONY with tranquil views over the Canal and Breakfast kitchen. THREE BEDROOMS AND TWO BATH/SHOWER ROOMS. UTILITY ROOM. Driveway and Storage/Garage. Viewing is essential to appreciate the standard and quality of the accommodation.

Located within the conservation area of Grappenhall old village and built out of reclaimed Cheshire brick within an attractive courtyard. This spacious, three-storey, three bedroom mid mews property offers flexible family accommodation. The property