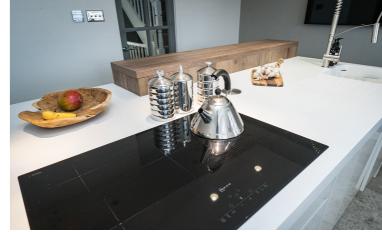

A STUNNING THREE-STOREY MEWS OVERLOOKING THE BRIDGEWATER CANAL - A SHORT WALK TO VILLAGE SCHOOLS. UPDATED THROUGHOUT WITH MODERN designer high specification kitchen. Fantastic, flexible accommodation including open plan Lounge/Dining Room with doors onto BALCONY with tranquil views over the Canal and Breakfast kitchen. THREE BEDROOMS AND TWO BATH/SHOWER ROOMS. UTILITY ROOM. Driveway and Storage/Garage. Viewing is essential to appreciate the standard and quality of the accommodation.