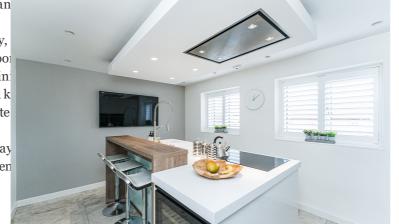

A STUNNING THREE-STOREY MEWS OVERLOOKING THE BRIDGEWATER CANAL - A SHORT WALK TO VILLAGE SCHOOLS. UPDATED THROUGHOUT WITH MODERN designer high specification kitchen. Fantastic, flexible accommodation including open plan Lounge/Dining Room with doors onto BALCONY with tranquil views over the Canal and Breakfast kitchen. THREE BEDROOMS AND TWO BATH/SHOWER ROOMS. UTILITY ROOM. Driveway and Storage/Garage. Viewing is essential to appreciate the standard and quality of the accommodation.

Located within the conservation area of Grappenhall old village and built out of reclaimed Cheshire brick within an attractive courtyard. This spacious, three-storey, three bedroom mid mews property offers flexible family accommodation. The property