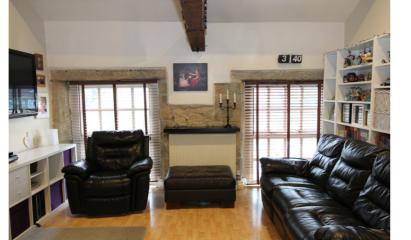

## **FULL DESCRIPTION**

An internal viewing is recommended to fully appreciate this spacious upper floor three bedroom duplex apartment, situated in a mill conversion in the popular rural location of Goose Eye. The well proportioned accommodation comprises on the top floor of an entrance opening to a spacious open plan living room with modern fitted kitchen dining area with integrated oven, hob and extractor, measures approximately 30ft in length and having apex ceiling beams and dual aspect windows. On the floor below there is a entrance hallway with built in cupboard, bedroom one with en-suite shower room, two further bedrooms and a house bathroom is on this level having a bath, WC, wash hand basin. Gas central heating and double glazing. Externally there is allocated parking. EPC Rating C.