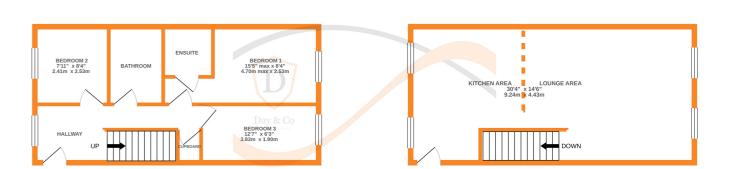

## **FULL DESCRIPTION**

An internal viewing is recommended to fully appreciate this spacious upper floor three bedroom duplex apartment, situated in a mill conversion in the popular rural location of Goose Eye. The well proportioned accommodation comprises on the top floor of an entrance opening to a spacious open plan living room with modern fitted kitchen dining area with integrated oven, hob and extractor, measures approximately 30ft in length and having apex ceiling beams and dual aspect windows. On the floor below there is a entrance hallway with built in cupboard, bedroom one with en-suite shower room, two further bedrooms and a house bathroom is on this level having a bath, WC, wash hand basin. Gas central heating and double glazing. Externally there is allocated parking. EPC Rating C.

Whilst every attempt has been made to ensure the accuracy of the floorplan contained here, measurements of doors, windows, rooms and any other items are approximate and no responsibility is taken for any error, omission or mis-statement. This plan is for illustrative purposes only and should be used as such by any prospective purchaser. The services, systems and appliances shown have not been tested and no guarantee as to their operability or efficiency can be given.