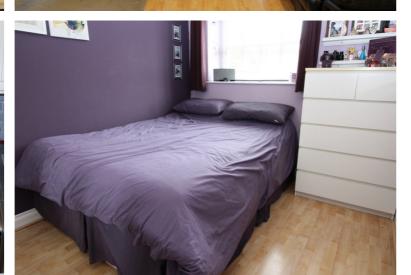

## **FULL DESCRIPTION**

An internal viewing is recommended to fully appreciate this spacious upper floor three bedroom duplex apartment, situated in a mill conversion in the popular rural location of Goose Eye. The well proportioned accommodation comprises on the top floor of an entrance opening to a spacious open plan living room with modern fitted kitchen dining area with integrated oven, hob and extractor, measures approximately 30ft in length and having apex ceiling beams and dual aspect windows. On the floor below there is a entrance hallway with built in cupboard, bedroom one with en-suite shower room, two further bedrooms and a house bathroom is on this level having a bath, WC, wash hand basin. Gas central heating and double glazing. Externally there is allocated parking. EPC Rating C.