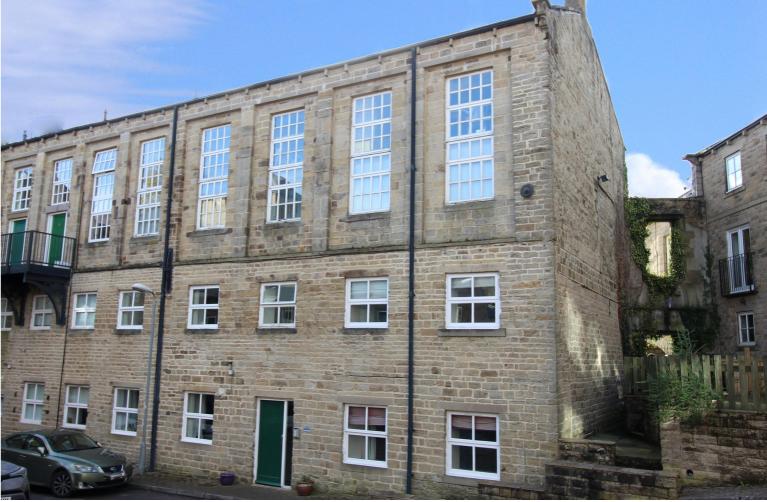

## **FULL DESCRIPTION**

An internal viewing is recommended to fully appreciate this spacious upper floor three bedroom duplex apartment, situated in a mill conversion in the popular rural location of Goose Eye. The well proportioned accommodation comprises on the top floor of an entrance opening to a spacious open plan living room with modern fitted kitchen dining area with integrated oven, hob and extractor, measures approximately 30ft in length and having apex ceiling beams and dual aspect windows. On the floor below there is a entrance hallway with built in cupboard, bedroom one with en-suite shower room, two further bedrooms and a house bathroom is on this level having a bath, WC, wash hand basin. Gas central heating and double glazing. Externally there is allocated parking. EPC Rating C.