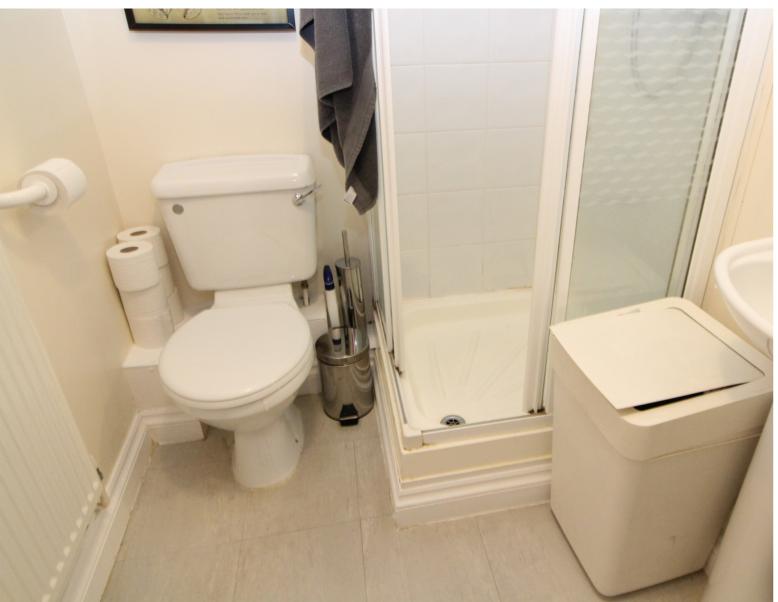

## **FULL DESCRIPTION**

An internal viewing is recommended to fully appreciate this spacious upper floor three bedroom duplex apartment, situated in a mill conversion in the popular rural location of Goose Eye. The well proportioned accommodation comprises on the top floor of an entrance opening to a spacious open plan living room with modern fitted kitchen dining area with integrated oven, hob and extractor, measures approximately 30ft in length and having apex ceiling beams and dual aspect windows. On the floor below there is a entrance hallway with built in cupboard, bedroom one with en-suite shower room, two further bedrooms and a house bathroom is on this level having a bath, WC, wash hand basin. Gas central heating and double glazing. Externally there is allocated parking. EPC Rating C.