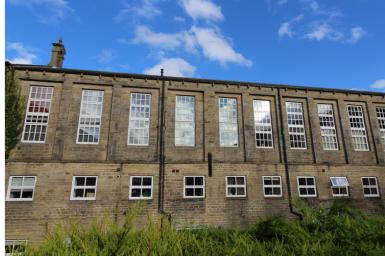

## **FULL DESCRIPTION**

An internal viewing is recommended to fully appreciate this spacious upper floor three bedroom duplex apartment, situated in a mill conversion in the popular rural location of Goose Eye. The well proportioned accommodation comprises on the top floor of an entrance opening to a spacious open plan living room with modern fitted kitchen dining area with integrated oven, hob and extractor, measures approximately 30ft in length and having apex ceiling beams and dual aspect windows. On the floor below there is a entrance hallway with built in cupboard, bedroom one with en-suite shower room, two further bedrooms and a house bathroom is on this level having a bath, WC, wash hand basin. Gas central heating and double glazing. Externally there is allocated parking. EPC Rating C.