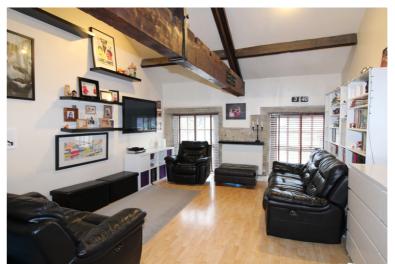

## **FULL DESCRIPTION**

An internal viewing is recommended to fully appreciate this spacious upper floor three bedroom duplex apartment, situated in a mill conversion in the popular rural location of Goose Eye. The well proportioned accommodation comprises on the top floor of an entrance opening to a spacious open plan living room with modern fitted kitchen dining area with integrated oven, hob and extractor, measures approximately 30ft in length and having apex ceiling beams and dual aspect windows. On the floor below there is a entrance hallway with built in cupboard, bedroom one with en-suite shower room, two further bedrooms and a house bathroom is on this level having a bath, WC, wash hand basin. Gas central heating and double glazing. Externally there is allocated parking. EPC Rating C.