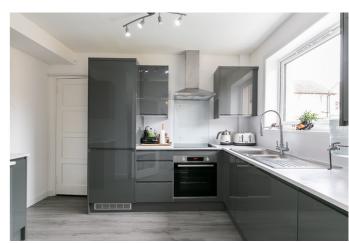

Externally, there is a mono-blocked double driveway to the front; whilst a professionally landscaped rear garden includes a synthetic turf lawn, a patio and a storage shed.

A welcoming entrance affords access to the carpeted stairs leading to the upper hall, and to the front-facing living room featuring a dual-aspect, carpeted flooring, a wall-mount TV point, two light fittings with a ceiling rose, an open-press with shelves, and ample space for a dining area. Set off, to the rear, the kitchen is fitted with modern gloss units, a sink with drainer; with appliances including an integrated oven, electric hob, microwave, fridge/freezer and washing machine. Whilst a rear hall affords access to the garden and a front-set store room/entrance hall which gives further access to the front, and offers a flexible space and a built-in storage cupboard.