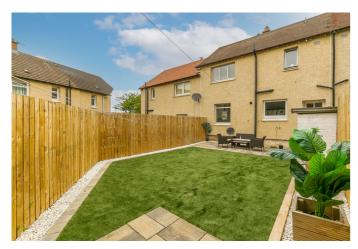

Externally, there is a mono-blocked double driveway to the front; whilst a professionally landscaped rear garden includes a synthetic turf lawn, a patio and a storage shed.

A welcoming entrance affords access to the carpeted stairs leading to the upper hall, and to the front-facing living room featuring a dual-aspect, carpeted flooring, a wall-mount TV point, two light fittings with a ceiling rose, an open-press with shelves, and ample space for a dining area. Set off, to the rear, the kitchen is fitted with modern gloss units, a sink with drainer; with appliances including an integrated oven, electric hob, microwave, fridge/freezer and washing machine. Whilst a rear hall affords access to the garden and a front-set store room/entrance hall which gives further access to the front, and offers a flexible space and a built-in storage cupboard.