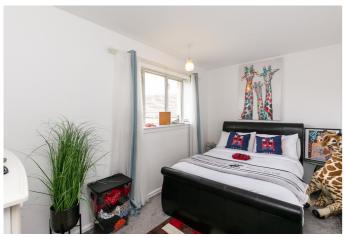

On the upper hall, bedroom one is set to the front with carpeted flooring and a built-in cupboard; whilst two further carpeted bedrooms are set to opposite aspects, similarly well-finished, with bedroom three featuring a built-in cupboard and wardrobe. Completing the accommodation, the bathroom is set to the rear, fitted with a modern three-piece suite including a rainfall shower over the bath, modern panel splash walls and a ladder-style radiator.