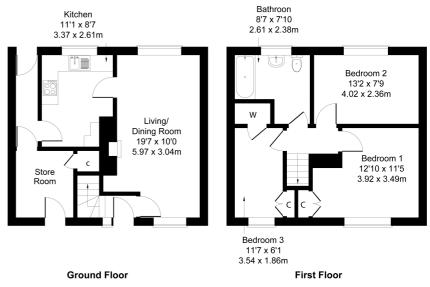

## mov<sup>8</sup> 14 Conifer Road, Mayfield, Dalkeith EH22 5BZ

Approximate Gross Internal Area: (872 sq ft - 81 sq m.)

Legal Disclaimer: Floor-plan and measurements are for illustrative guidance only, and not intended to form part of any contract.

Comprises an entrance and upper hall, living/dining room, kitchen, three flexible bedrooms, a flexible store room, a rear hall, and a family bathroom.

Highlights include a stylish modern kitchen and bathroom, contemporary lighting, and light tasteful decor ready-to-move-in. In addition, there is gas central heating, double glazing, and good storage provision including bedroom stores and a loft.

Externally, there is a mono-blocked double driveway to the front; whilst a professionally landscaped rear garden includes a synthetic turf lawn, a patio and a storage shed.

A welcoming entrance affords access to the carpeted stairs leading to the upper hall, and to the front-facing living room featuring a dual-aspect, carpeted flooring, a wall-mount TV point, two light fittings with a ceiling rose, an open-press with shelves, and ample space for a dining area. Set off, to the rear, the kitchen is fitted with modern gloss units, a sink with drainer; with appliances including an integrated oven, electric hob, microwave, fridge/freezer and washing machine. Whilst a rear hall affords access to the garden and a front-set store room/entrance hall which gives further access to the front, and offers a flexible space and a built-in storage cupboard.

On the upper hall, bedroom one is set to the front with carpeted flooring and a built-in cupboard; whilst two further carpeted bedrooms are set to opposite aspects, similarly well-finished, with bedroom three featuring a built-in cupboard and wardrobe. Completing the accommodation, the bathroom is set to the rear, fitted with a modern three-piece suite including a rainfall shower over the bath, modern panel splash walls and a ladder-style radiator.