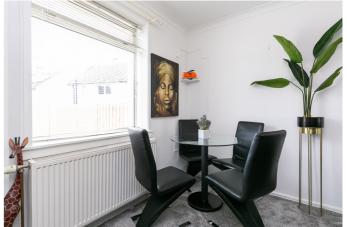

Externally, there is a mono-blocked double driveway to the front; whilst a professionally landscaped rear garden includes a synthetic turf lawn, a patio and a storage shed.

A welcoming entrance affords access to the carpeted stairs leading to the upper hall, and to the front-facing living room featuring a dual-aspect, carpeted flooring, a wall-mount TV point, two light fittings with a ceiling rose, an open-press with shelves, and ample space for a dining area. Set off, to the rear, the kitchen is fitted with modern gloss units, a sink with drainer; with appliances including an integrated oven, electric hob, microwave, fridge/freezer and washing machine. Whilst a rear hall affords access to the garden and a front-set store room/entrance hall which gives further access to the front, and offers a flexible space and a built-in storage cupboard.