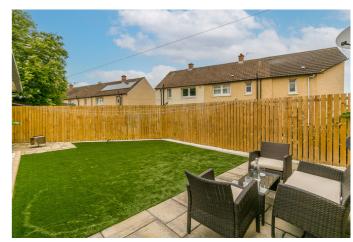

Externally, there is a mono-blocked double driveway to the front; whilst a professionally landscaped rear garden includes a synthetic turf lawn, a patio and a storage shed.

A welcoming entrance affords access to the carpeted stairs leading to the upper hall, and to the front-facing living room featuring a dual-aspect, carpeted flooring, a wall-mount TV point, two light fittings with a ceiling rose, an open-press with shelves, and ample space for a dining area. Set off, to the rear, the kitchen is fitted with modern gloss units, a sink with drainer; with appliances including an integrated oven, electric hob, microwave, fridge/freezer and washing machine. Whilst a rear hall affords access to the garden and a front-set store room/entrance hall which gives further access to the front, and offers a flexible space and a built-in storage cupboard.