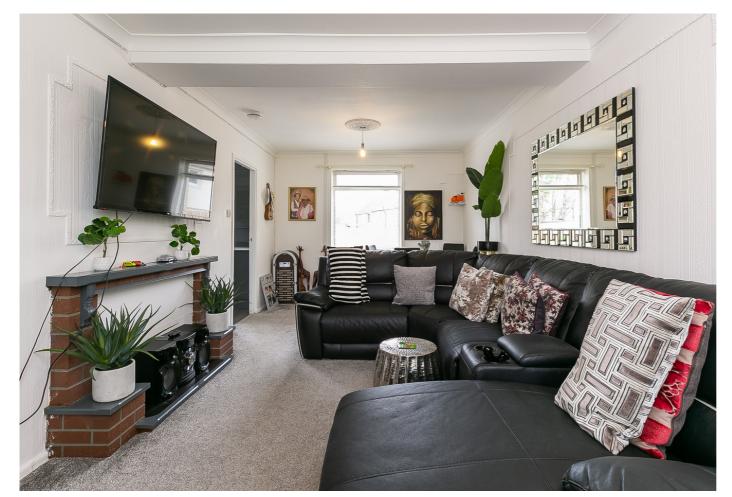

Externally, there is a mono-blocked double driveway to the front; whilst a professionally landscaped rear garden includes a synthetic turf lawn, a patio and a storage shed.

A welcoming entrance affords access to the carpeted stairs leading to the upper hall, and to the front-facing living room featuring a dual-aspect, carpeted flooring, a wall-mount TV point, two light fittings with a ceiling rose, an open-press with shelves, and ample space for a dining area. Set off, to the rear, the kitchen is fitted with modern gloss units, a sink with drainer; with appliances including an integrated oven, electric hob, microwave, fridge/freezer and washing machine. Whilst a rear hall affords access to the garden and a front-set store room/entrance hall which gives further access to the front, and offers a flexible space and a built-in storage cupboard.