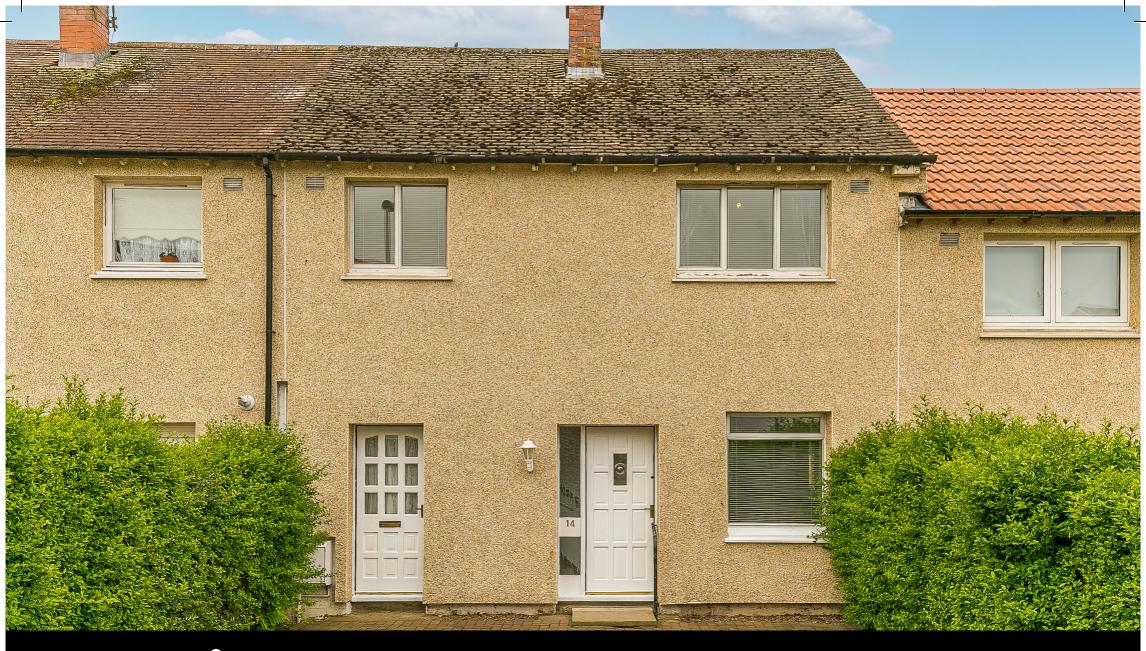

14 Conifer Road, Mayfield, Dalkeith, Midlothian, EH22 5BZ

Spacious, Three Bedroom, Mid-Terrace Home with Garden & Driveway

Up to date price and viewing info at mov8realestate.com/property

Externally, there is a mono-blocked double driveway to the front; whilst a professionally landscaped rear garden includes a synthetic turf lawn, a patio and a storage shed.

A welcoming entrance affords access to the carpeted stairs leading to the upper hall, and to the front-facing living room featuring a dual-aspect, carpeted flooring, a wall-mount TV point, two light fittings with a ceiling rose, an open-press with shelves, and ample space for a dining area. Set off, to the rear, the kitchen is fitted with modern gloss units, a sink with drainer; with appliances including an integrated oven, electric hob, microwave, fridge/freezer and washing machine. Whilst a rear hall affords access to the garden and a front-set store room/entrance hall which gives further access to the front, and offers a flexible space and a built-in storage cupboard.