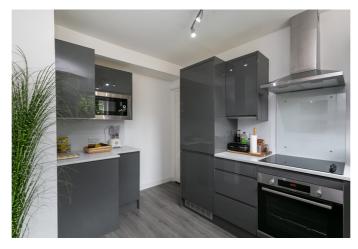

Externally, there is a mono-blocked double driveway to the front; whilst a professionally landscaped rear garden includes a synthetic turf lawn, a patio and a storage shed.

A welcoming entrance affords access to the carpeted stairs leading to the upper hall, and to the front-facing living room featuring a dual-aspect, carpeted flooring, a wall-mount TV point, two light fittings with a ceiling rose, an open-press with shelves, and ample space for a dining area. Set off, to the rear, the kitchen is fitted with modern gloss units, a sink with drainer; with appliances including an integrated oven, electric hob, microwave, fridge/freezer and washing machine. Whilst a rear hall affords access to the garden and a front-set store room/entrance hall which gives further access to the front, and offers a flexible space and a built-in storage cupboard.