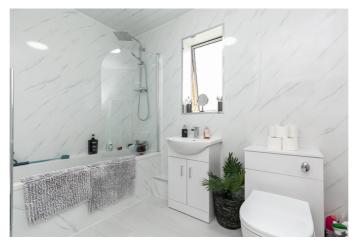

On the upper hall, bedroom one is set to the front with carpeted flooring and a built-in cupboard; whilst two further carpeted bedrooms are set to opposite aspects, similarly well-finished, with bedroom three featuring a built-in cupboard and wardrobe. Completing the accommodation, the bathroom is set to the rear, fitted with a modern three-piece suite including a rainfall shower over the bath, modern panel splash walls and a ladder-style radiator.