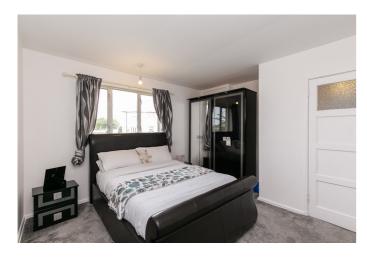

On the upper hall, bedroom one is set to the front with carpeted flooring and a built-in cupboard; whilst two further carpeted bedrooms are set to opposite aspects, similarly well-finished, with bedroom three featuring a built-in cupboard and wardrobe. Completing the accommodation, the bathroom is set to the rear, fitted with a modern three-piece suite including a rainfall shower over the bath, modern panel splash walls and a ladder-style radiator.