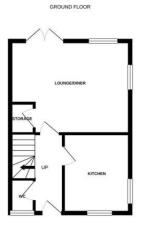

# **Ground Floor**

## **Entrance Hall**

With radiator, stairs rising to first floor, doors to;

# WC

With UPVC obscure window to front, radiator, close coupled WC, wash hand basin.

## Lounge/Diner

15' 10" x 14' 6" (4.83m x 4.42m) With UPVC window to side and rear, UPVC French doors providing access to rear garden, radiator, built in cupboard.

### **Kitchen**

11' 1" x 8' 3" (3.38m x 2.51m) With UPVC window to side, a range of fitted matching eye level and base units with drawers and worktops over, inset sink and drainer, in-built double oven and gas hob, integrated fridge/freezer and dishwasher, space and plumbing for washing machine.

#### Floorplans

Whilst every adverse has been made to ensure the accuracy of the flooplan contained here, meanuments of door, unindees, more and any other liters are approximate and no responsibility is taken for any enror, ormission or mis-inderent. This prior is no finishing upproximation and not be approximate a such by any prospective partnerse. The services, systems and applicates shown have not been helded and no quarantee the service of the services.