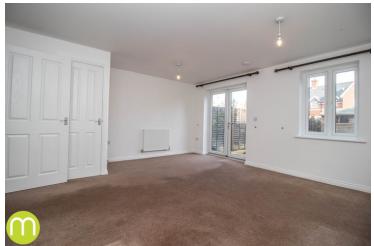

## Lounge/Diner

15' 10" x 14' 6" (4.83m x 4.42m) With UPVC window to side and rear, UPVC French doors providing access to rear garden, radiator, built in cupboard.