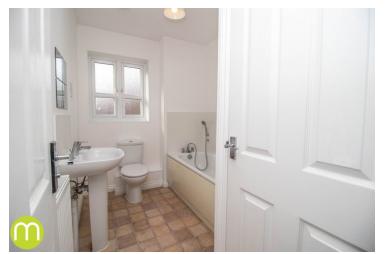

#### Family Bathroom

With UPVC obscure window to front, airing cupboard, close coupled WC, radiator, panelled bath, wash hand basin.