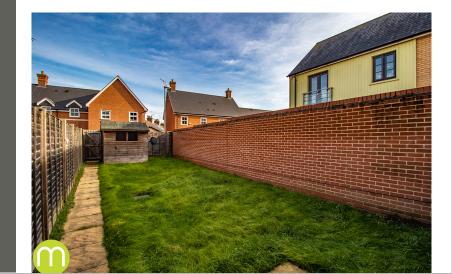

#### **Rear Garden**

A generous rear garden enclosed by panel fencing and brick walling with gated rear access.