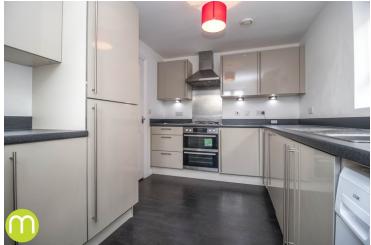

### **Kitchen**

11' 1" x 8' 3" (3.38m x 2.51m) With UPVC window to side, a range of fitted matching eye level and base units with drawers and worktops over, inset sink and drainer, in-built double oven and gas hob, integrated fridge/freezer and dishwasher, space and plumbing for washing machine.