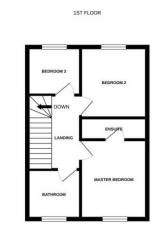

# First Floor

## Landing

With doors to;

## **Bedroom One**

10' 6" x 9' 4" (3.20m x 2.84m) With UPVC window to front, radiator, built in cupboard, door to;

## **En-Suite**

With close coupled WC, wash hand basin, shower cubicle, extractor.

#### **Bedroom Two**

10' 4" x 9' 4" (3.15m x 2.84m) With UPVC window to rear, radiator.

#### **Bedroom Three**

7' 3" x 6' 8" (2.21m x 2.03m) With UPVC window to rear, radiator.

#### Family Bathroom

With UPVC obscure window to front, airing cupboard, close coupled WC, radiator, panelled bath, wash hand basin.

#### Floorplans

Whilst every adverse has been made to ensure the accuracy of the flooplan contained here, meanuments of door, unindees, more and any other liters are approximate and no responsibility is taken for any enror, ormission or mis-inderent. This prior is no finishing upproximation and not be approximate a such by any prospective partnerse. The services, systems and applicates shown have not been helded and no quarantee the service of the services.