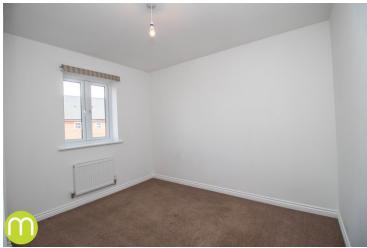

#### **Bedroom Two**

10' 4" x 9' 4" (3.15m x 2.84m) With UPVC window to rear, radiator.

#### **Bedroom Three**

7' 3" x 6' 8" (2.21m x 2.03m) With UPVC window to rear, radiator.