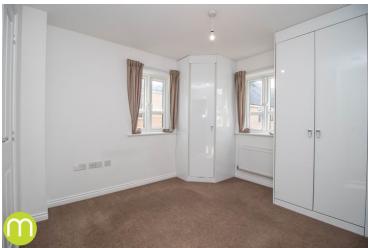

## **Bedroom One**

10' 6" x 9' 4" (3.20m x 2.84m) With UPVC window to front, radiator, built in cupboard, door to;

## **En-Suite**

With close coupled WC, wash hand basin, shower cubicle, extractor.