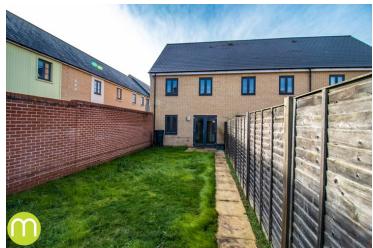

#### **Rear Garden**

A generous rear garden enclosed by panel fencing and brick walling with gated rear access.