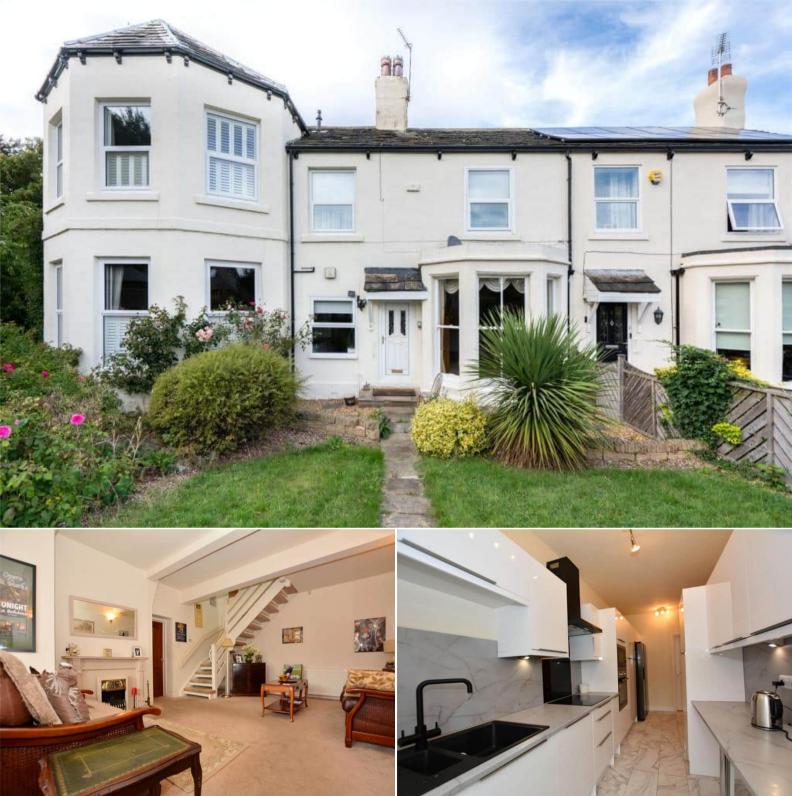

## Farrer Lane Leeds

Bettermove are proud to present this 2 bedroom terraced house in Leeds available with no forward chain.

The property benefits from double glazing, gas central heating throughout and has off street parking available.

The council tax band is D.

The interior of this beautifully presented property comprises a spacious living room, w/c and fitted kitchen on the ground floor. The first floor consists of 2 bedrooms and the family bathroom. The exterior boasts a private garden, perfect for enjoying the summer months.

Located in the popular town of Oulton, the property is close to a range of amenities, including shops, supermarkets, restaurants and pubs. Excellent transport connections can be found from the A639, Woodlesford train station and many local bus routes.