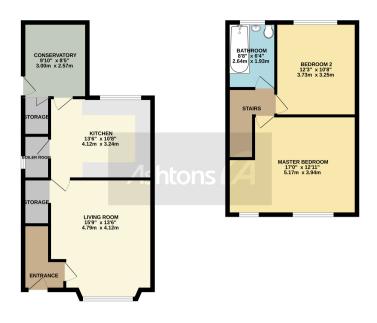

## Dixon Avenue, Newton-le-Willows. WA12 oNE.

£105,000

2 Bed Semi Detached | Good Size Plot | Front & Rear Gardens With Driveway | No Chain & Freehold | Council Tax Band - A |

1ST FLOOR 427 sq.ft. (39.7 sq.m.) approx

TOTAL FLOOR AREA: 947 sq.ft. (87.9 sq.m.) approx.
Whilst every attempt but been made to exceut the acquisity of the floorish contentand their, resourcement of occur, windows, seens and any other filers are approximate and no expendituding is laten for any morrison or mine-instantent. This plant for all systems proposes only and studied to used as south by any prospective purchase. The services, systems and appliances shown have not been tested and to guarant to the services. The set to their depositions of sufficiency can be glavin.

Accommodation briefly Comprises; entrance, living room, kitchen, boiler room, conservatory. To the first floor can be found two DOUBLE bedrooms, bathroom. Enclosed rear garden with variety of mature planting and well stocked borders, also property comes with three sheds, driveway parking to the front with further garden.