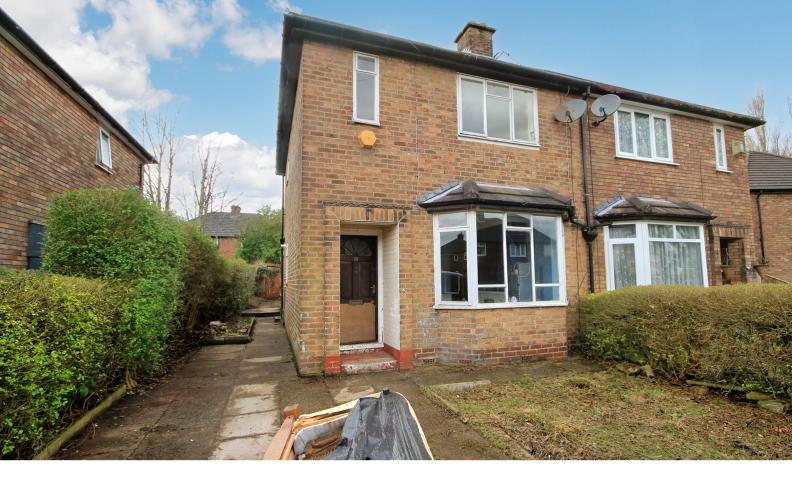

## Dixon Avenue, Newton-le-Willows. WA12 oNE.

£105,000

2 Bed Semi Detached | Good Size Plot | Front & Rear Gardens With Driveway | No Chain & Freehold | Council Tax Band - A |

1ST FLOOR 427 sq.ft. (39.7 sq.m.) approx

Set back from the road and within walking distance to the Newton High Street & Nearby Train Stations, this two bedroom semi-detached requires renovating, but has the potential to a great starter home.

Accommodation briefly Comprises; entrance, living room, kitchen, boiler room, conservatory. To the first floor can be found two DOUBLE bedrooms, bathroom. Enclosed rear garden with variety of mature planting and well stocked borders, also property comes with three sheds, driveway parking to the front with further garden.