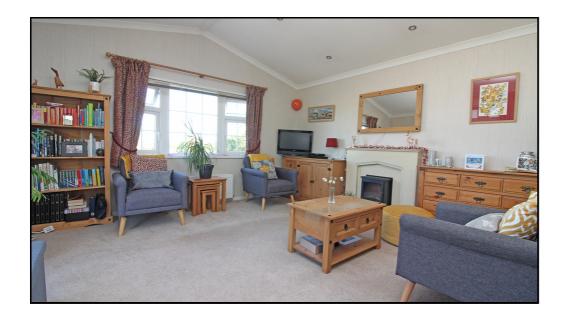

## Lounge:

Abt. 13' 4" x 12' 6" ( $4.06m \times 3.81m$ ) Double glazed windows to front and side aspect. Fitted carpet . Radiator. Feature fireplace and surround.