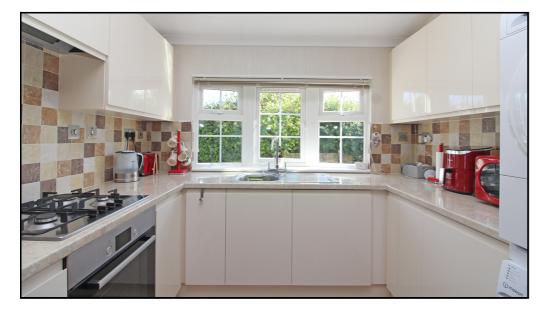

### Kitchen:

Abt.  $13'4" \times 8'8"$  ( $4.06m \times 2.64m$ ) Range of fitted wall and base units. Stainless steel sink and drainer. Plumbing for washing machine and tumble dryer. Double glazed window to rear aspect. Double glazed doors to patio area. Laminate flooring. Radiator.