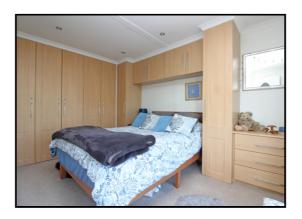

### **Bedroom One:**

Abt. 13' 4" x 8' 4" (4.06m x 2.54m) Double glazed window to front aspect. Radiator. Fitted carpet. Fitted wardrobes.