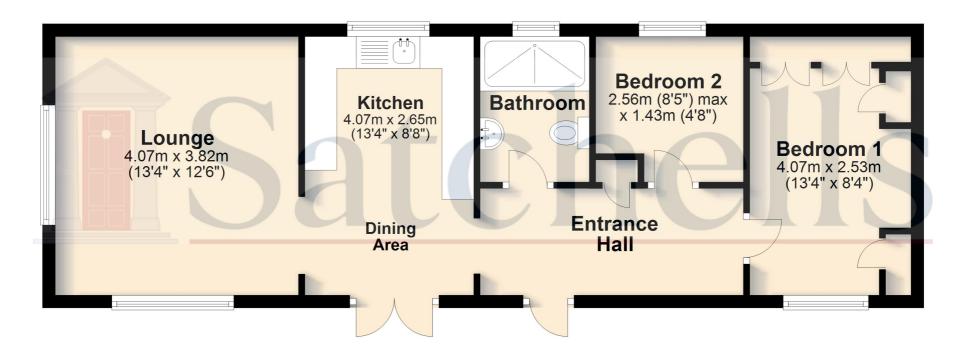

### Kitchen:

Abt.  $13'4" \times 8'8"$  ( $4.06m \times 2.64m$ ) Range of fitted wall and base units. Stainless steel sink and drainer. Plumbing for washing machine and tumble dryer. Double glazed window to rear aspect. Double glazed doors to patio area. Laminate flooring. Radiator.

## Lounge:

Abt. 13' 4" x 12' 6" ( $4.06m \times 3.81m$ ) Double glazed windows to front and side aspect. Fitted carpet . Radiator. Feature fireplace and surround.

### **Bedroom One:**

Abt. 13' 4" x 8' 4" (4.06m x 2.54m) Double glazed window to front aspect. Radiator. Fitted carpet. Fitted wardrobes.

## **Bedroom Two:**

Abt. 8' 5" x 4' 8" max (2.57m x 1.42m) Double glazed window to side aspect. Radiator. Fitted carpet.

## **Shower Room:**

Double glazed window to side aspect. Suite comprising double shower cubicle with tiled walls, low level wc and wash hand basin.

## **Ground Floor**

For illustrative purposes only - NOT TO SCALE - Measurements shown are approximate. The size and position of doors, windows, appliances and other features are approximate.

Plan produced using PlanUp.