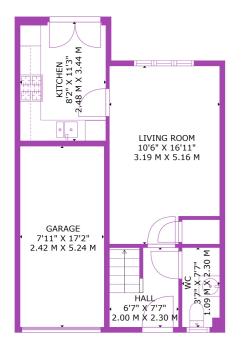

### Hallway

 $2.00 \,\mathrm{m} \times 2.30 \,\mathrm{m}$  (6' 7" x 7' 7") Access is given via an outer wooden door to a welcoming entrance hallway boasting contemporary grey decor and herringbone effect vinyl flooring. Door access is given to the lounge, wc/cloaks and a carpeted staircase leads to the upper level.

## Lounge

 $3.19m \times 5.16m (10' 6" \times 16' 11")$  Generously proportioned main apartment offering neutral decor, practical storage cupboard, fitted carpet, a large double glazed window to the rear and door access to the kitchen.

#### Kitchen

2.48m x 3.44m (8' 2" x 11' 3") Stylish fully fitted kitchen complete with modern white gloss wall and base units providing plentiful storage with complimentary oak effect worksurface, integrated double oven, integrated five burner gas hob and extractor hood, integrated dish washer, washing machine and fridge freezer, stainless steel sink and drainer, neutral decor, under cabinet lighting, vinyl flooring and double glazed patio doors overlooking and leading to the rear garden.

#### Wc/Cloaks

 $1.09 \text{m} \times 2.30 \text{m}$  (3' 7"  $\times$  7' 7") Conveniently located on the lower level, the practical wc/cloaks comprises of a wash hand basin, wc, neutral decor, herringbone effect vinyl flooring and a double glazed opaque window to the front.

### Externally

This property boasts spacious private front and rear gardens, the front garden has been fully laid to chip allowing for ease of maintenance, providing ample off street parking and leading to the integral garage. The private rear garden is fully enclosed with gated access from the side, complete with a well manicured lawn area, an area laid to chips and a modern paved patio perfect for al fresco dining and entertaining.

FLOOR 1 FLOOR 2

**TOTAL: 826 sq. ft, 77 m2** FLOOR 1: 355 sq. ft, 33 m2, FLOOR 2: 471 sq. ft, 44 m2 EXCLUDED AREAS: GARAGE: 137 sq. ft, 13 m2

SIZES AND DIMENSIONS ARE APPROXIMATE. ACTUAL MAY VARY. © FOUR WALLS MEDIA