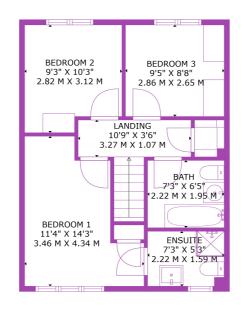

### Bedroom One

 $3.46m \times 4.34m$  (11' 4"  $\times$  14' 3") The master bedroom is a generous double boasting soft contemporary decor, fitted carpet, double glazed window to the front and access to ensuite facilities.

#### En-Suite

 $2.22 \,\mathrm{m} \times 1.59 \,\mathrm{m}$  (7' 3"  $\times$  5' 3") Stylish en-suite comprising of a wash hand basin, wc, corner shower cubicle, neutral decor, vinyl flooring and a double glazed opaque window to the front.

### Bedroom Two

 $2.82 \,\mathrm{m}$  x  $3.12 \,\mathrm{m}$  (9' 3" x 10' 3") Spacious double bedroom with neutral decor, modern vinyl flooring and a double glazed window to the rear.

### Bedroom Three

 $2.86m \times 2.65m (9' 5" \times 8' 8")$  Bedroom three is a good sized double offering contemporary grey decor, fitted carpet and a double glazed window to the rear.

#### Bathroom

 $2.22 \text{m} \times 1.95 \text{m}$  (7' 3"  $\times$  6' 5") Completing the accommodation is the family bathroom comprising of a wash hand basin, wc, bath, neutral decor with tiling around bath and vinyl flooring.

FLOOR 1 FLOOR 2

**TOTAL: 826 sq. ft, 77 m2** FLOOR 1: 355 sq. ft, 33 m2, FLOOR 2: 471 sq. ft, 44 m2 EXCLUDED AREAS: GARAGE: 137 sq. ft, 13 m2

SIZES AND DIMENSIONS ARE APPROXIMATE. ACTUAL MAY VARY. © FOUR WALLS MEDIA