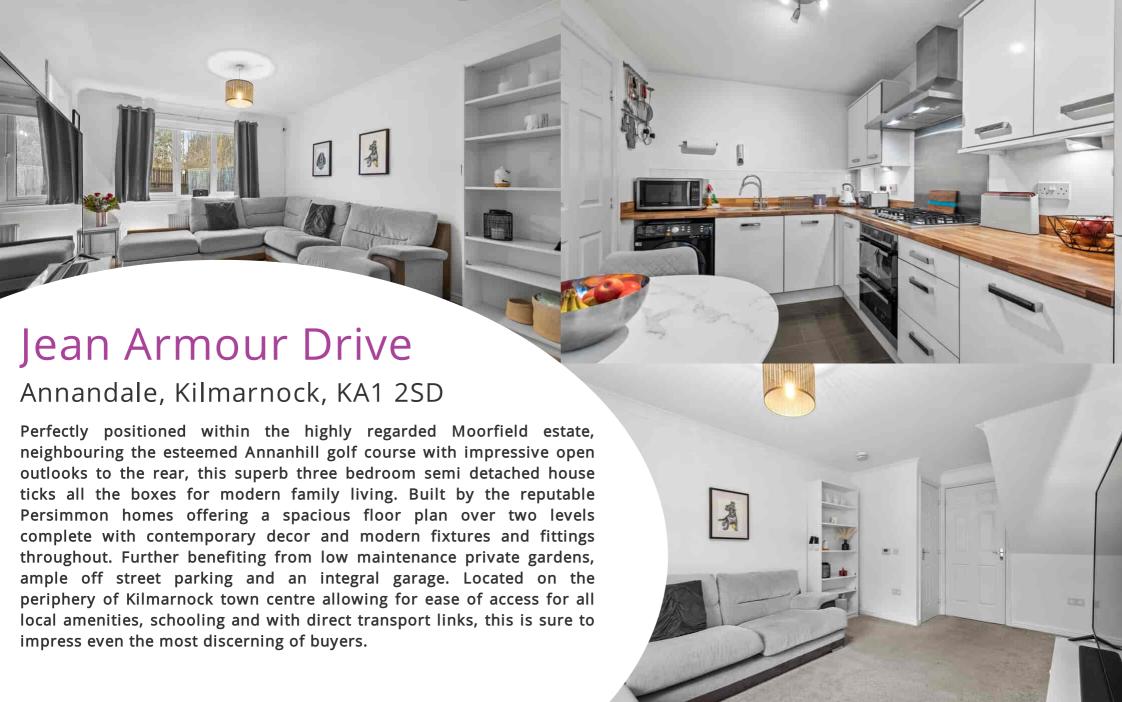

## Lounge

 $3.19m \times 5.16m (10' 6" \times 16' 11")$  Generously proportioned main apartment offering neutral decor, practical storage cupboard, fitted carpet, a large double glazed window to the rear and door access to the kitchen.

#### Kitchen

2.48m x 3.44m (8' 2" x 11' 3") Stylish fully fitted kitchen complete with modern white gloss wall and base units providing plentiful storage with complimentary oak effect worksurface, integrated double oven, integrated five burner gas hob and extractor hood, integrated dish washer, washing machine and fridge freezer, stainless steel sink and drainer, neutral decor, under cabinet lighting, vinyl flooring and double glazed patio doors overlooking and leading to the rear garden.