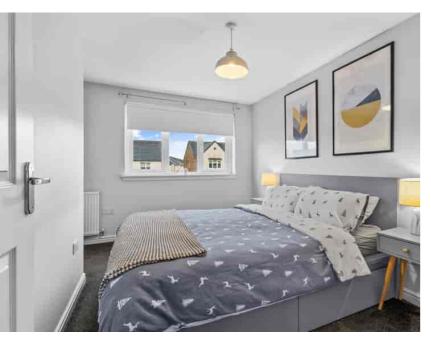

### Bedroom One

 $3.46m \times 4.34m$  (11' 4"  $\times$  14' 3") The master bedroom is a generous double boasting soft contemporary decor, fitted carpet, double glazed window to the front and access to ensuite facilities.

### Bedroom Two

 $2.82 \,\mathrm{m}$  x  $3.12 \,\mathrm{m}$  (9' 3" x 10' 3") Spacious double bedroom with neutral decor, modern vinyl flooring and a double glazed window to the rear.

### Bedroom Three

 $2.86m \times 2.65m (9' 5" \times 8' 8")$  Bedroom three is a good sized double offering contemporary grey decor, fitted carpet and a double glazed window to the rear.