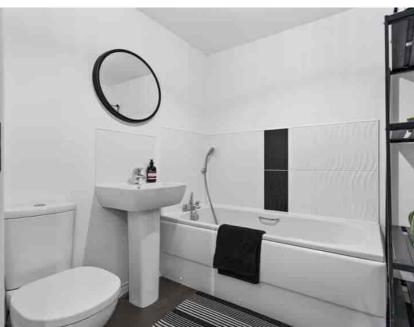

#### En-Suite

 $2.22 \,\mathrm{m} \times 1.59 \,\mathrm{m}$  (7' 3"  $\times$  5' 3") Stylish en-suite comprising of a wash hand basin, wc, corner shower cubicle, neutral decor, vinyl flooring and a double glazed opaque window to the front.

#### Bathroom

 $2.22 \text{m} \times 1.95 \text{m}$  (7' 3"  $\times$  6' 5") Completing the accommodation is the family bathroom comprising of a wash hand basin, wc, bath, neutral decor with tiling around bath and vinyl flooring.