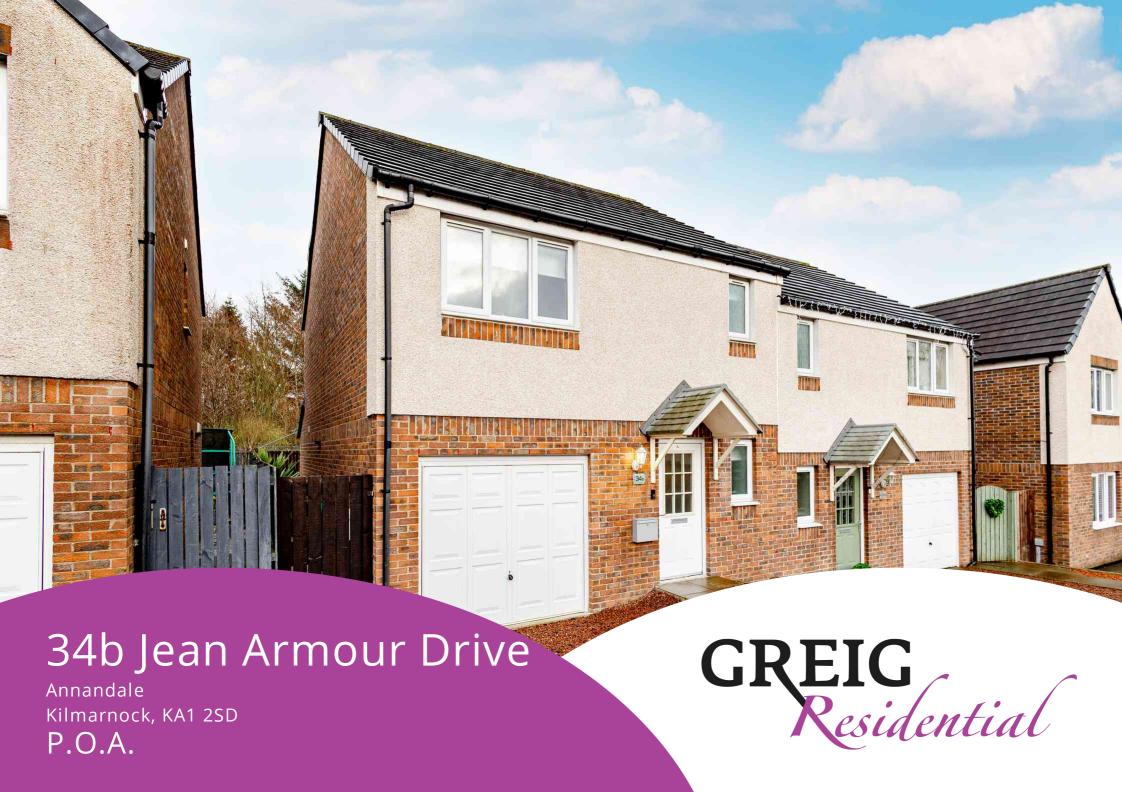

### Externally

This property boasts spacious private front and rear gardens, the front garden has been fully laid to chip allowing for ease of maintenance, providing ample off street parking and leading to the integral garage. The private rear garden is fully enclosed with gated access from the side, complete with a well manicured lawn area, an area laid to chips and a modern paved patio perfect for al fresco dining and entertaining.