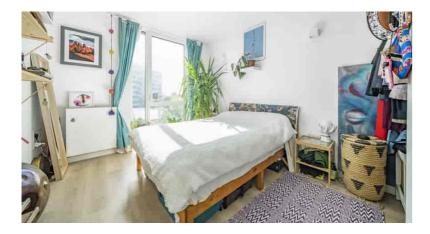

The floor to ceiling windows, combined with the expansive, open space, enhances the natural light to an exceptional dual aspect stylish living space. The large laterally spaced reception room incorporates a stylish kitchen with modern appliances throughout. The principal bedroom is well proportioned and the bathroom compliments the apartment's contemporary design.

- Stylish one bedroom apartment
- Large double bedroom
- Excellent amenities and transport links nearby
- Modern and well equipped kitchen
- Beautiful bathroom
- Lift

¥ -

- Views across London
- Communal Garden