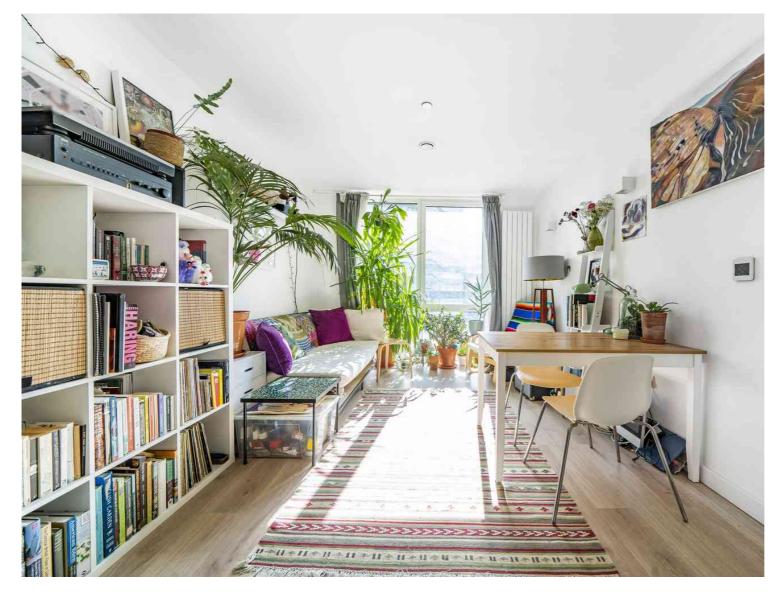

This impressive one bedroom apartment with lift access, stylish finishes and fabulous views over London. The apartment itself offers views over Gunnersbury to Wembley and the fabulous roof terrace offers views over the city of London.

The floor to ceiling windows, combined with the expansive, open space, enhances the natural light to an exceptional dual aspect stylish living space. The large laterally spaced reception room incorporates a stylish kitchen with modern appliances throughout. The principal bedroom is well proportioned and the bathroom compliments the apartment's contemporary design.