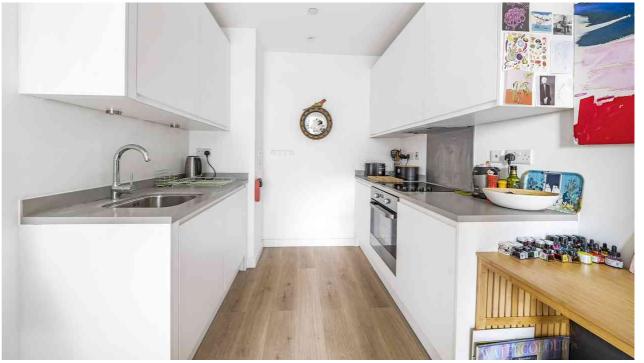

The floor to ceiling windows, combined with the expansive, open space, enhances the natural light to an exceptional dual aspect stylish living space. The large laterally spaced reception room incorporates a stylish kitchen with modern appliances throughout. The principal bedroom is well proportioned and the bathroom compliments the apartment's contemporary design.

- Stylish one bedroom apartment
- Large double bedroom
- Excellent amenities and transport links nearby
- Modern and well equipped kitchen
- Beautiful bathroom
- Lift

¥ -

- Views across London
- Communal Garden