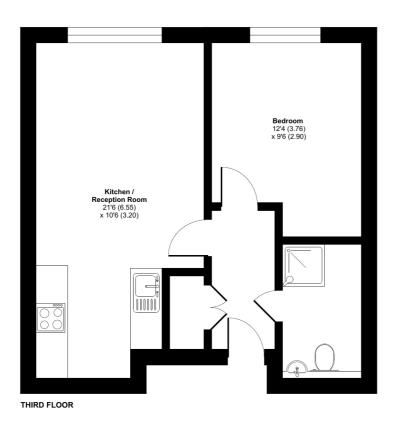

## Bollo Lane, London, W4

Approximate Area = 423 sq ft / 39.2 sq m For identification only - Not to scale

Floor plan produced in accordance with RICS Property Measurement Standards incorporating International Property Measurement Standards (IPMS2 Residential). ©nchecom 2024. Produced for Cow & Co Properties Ltd. REF: 1110304