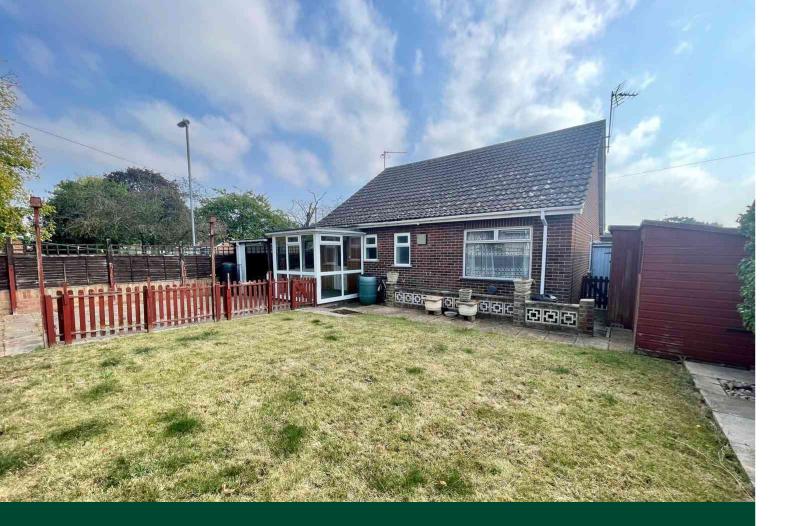

# Outside

The front garden is laid to lawn with mature borders, low level brick walling. The driveway provides off road parking and leads to the **Single Garage** with up and over door. Side gated access leads to the entrance door with a paved area, a further gate leads to a paved storage area opening to the rear garden which had a large patio area, laid to lawn, two garden sheds and enclosed by panel fencing.