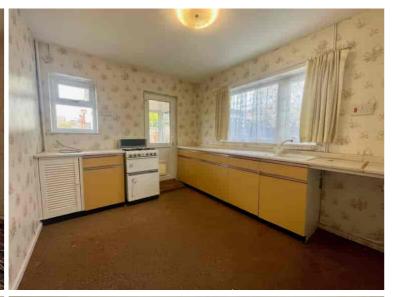

# Kitchen/Dining Room

12'5" x 9'5" (3.78m x 2.87m)

Double glazed windows to rear and side aspects, fitted in a range of base and drawer mounted units with complementing work surfaces, single drainer sink unit with mixer tap, space for fridge freezer, space and plumbing for washing machine, space for gas cooker, UPVC double glazed door to