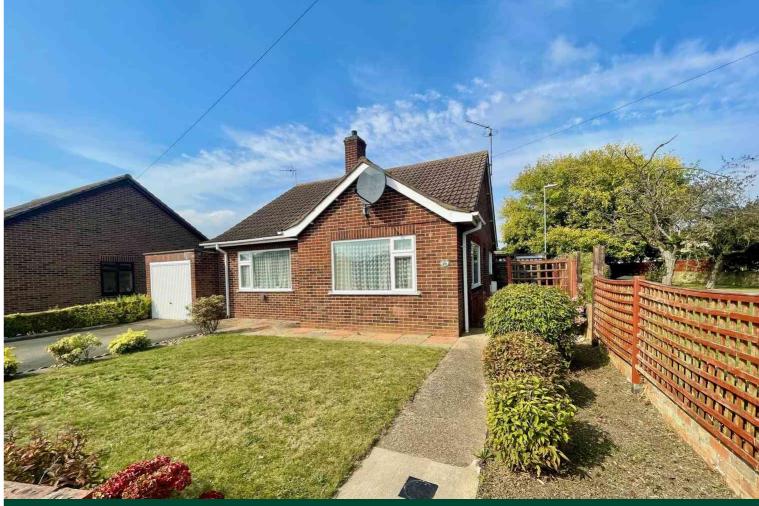

# Outside

The front garden is laid to lawn with mature borders, low level brick walling. The driveway provides off road parking and leads to the **Single Garage** with up and over door. Side gated access leads to the entrance door with a paved area, a further gate leads to a paved storage area opening to the rear garden which had a large patio area, laid to lawn, two garden sheds and enclosed by panel fencing.