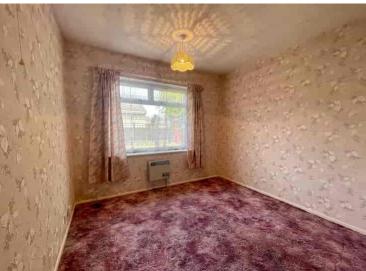

#### Bedroom 1

14' 7" x 10' 5" (4.45m x 3.17m)

Double glazed window to front aspect, double built in wardrobe with cupboards over and dresser, wall mounted heater.

# Bedroom 2

12' 11" x 9' 9" (3.94m x 2.97m)

Double glazed window to rear aspect, wall mounted heater.

#### Bedroom 3

10'8" x 7' 2" (3.25m x 2.18m)

Double glazed window to side aspect, wall mounted heater.