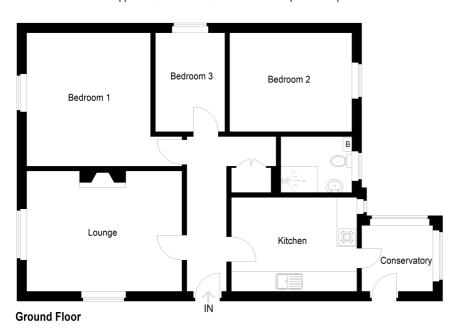

www.peterlane.co.uk Web office open all day every day

Approximate Gross Internal Area = 77.8 sq m / 837 sq ft

This plan is for layout guidance only. Not drawn to scale unless stated. Windows and door openings are approximate. Whilst every care is taken in the preparation of this plan, please check all dimensions, shapes and compass bearings before making any decisions reliant upon them. (ID1122870)

# **Entrance Hall**

Access to loft space, built in storage cupboard.

# **Living Room**

15' 4" x 12' 4" (4.67m x 3.76m)

A double aspect room with double glazed windows to to front and side aspects, central feature fireplace.

# Kitchen/Dining Room

12'5" x 9'5" (3.78m x 2.87m)

Double glazed windows to rear and side aspects, fitted in a range of base and drawer mounted units with complementing work surfaces, single drainer sink unit with mixer tap, space for fridge freezer, space and plumbing for washing machine, space for gas cooker, UPVC double glazed door to

#### Bedroom 1

14' 7" x 10' 5" (4.45m x 3.17m)

Double glazed window to front aspect, double built in wardrobe with cupboards over and dresser, wall mounted heater.

# Bedroom 2

12' 11" x 9' 9" (3.94m x 2.97m)

Double glazed window to rear aspect, wall mounted heater.

#### Bedroom 3

10'8" x 7' 2" (3.25m x 2.18m)

Double glazed window to side aspect, wall mounted heater.

#### **Shower Room**

Double glazed window to rear aspect, fitted in a three piece suite comprising low level WC, wash hand basin, shower cubicle with wall mounted shower unit, full ceramic tiling, chrome heated towel rail.