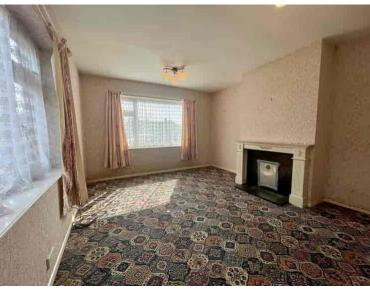

# **Living Room**

15' 4" x 12' 4" (4.67m x 3.76m)

A double aspect room with double glazed windows to to front and side aspects, central feature fireplace.