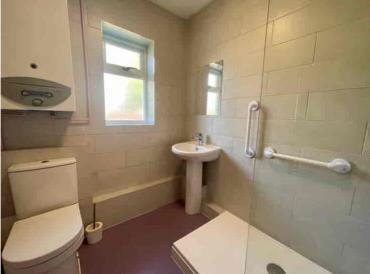

#### **Shower Room**

Double glazed window to rear aspect, fitted in a three piece suite comprising low level WC, wash hand basin, shower cubicle with wall mounted shower unit, full ceramic tiling, chrome heated towel rail.