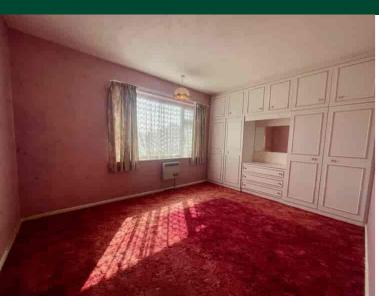

#### Bedroom 1

14' 7" x 10' 5" (4.45m x 3.17m)

Double glazed window to front aspect, double built in wardrobe with cupboards over and dresser, wall mounted heater.

# Bedroom 2

12' 11" x 9' 9" (3.94m x 2.97m)

Double glazed window to rear aspect, wall mounted heater.

#### Bedroom 3

10'8" x 7' 2" (3.25m x 2.18m)

Double glazed window to side aspect, wall mounted heater.