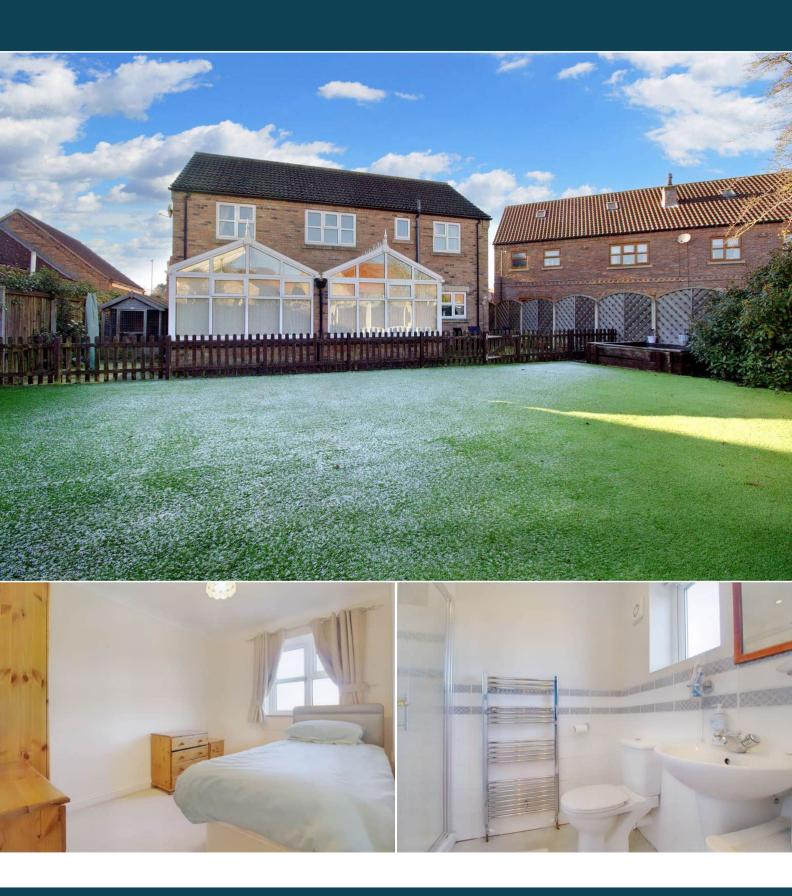

The interior of this beautifully presented property consists of a bay fronted lounge, snug, dining room, conservatory, kitchen/breakfast room, utility room, office and cloakroom on the ground floor. The first floor comprises five bedrooms, the master of which boasts an en suite shower room and dressing area, with a further shower room and family shower room. The exterior boasts an enclosed rear garden with AstroTurf and patio seating areas, perfect for enjoying the summer months.