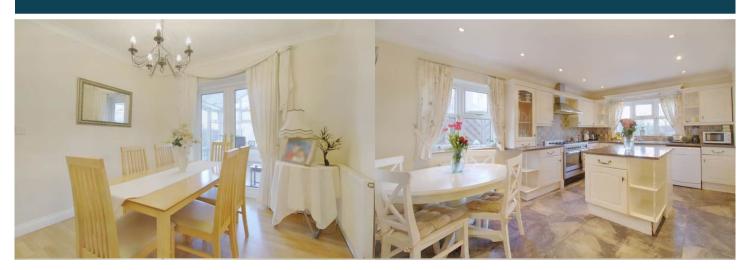

The interior of this beautifully presented property consists of a bay fronted lounge, snug, dining room, conservatory, kitchen/breakfast room, utility room, office and cloakroom on the ground floor. The first floor comprises five bedrooms, the master of which boasts an en suite shower room and dressing area, with a further shower room and family shower room. The exterior boasts an enclosed rear garden with AstroTurf and patio seating areas, perfect for enjoying the summer months.