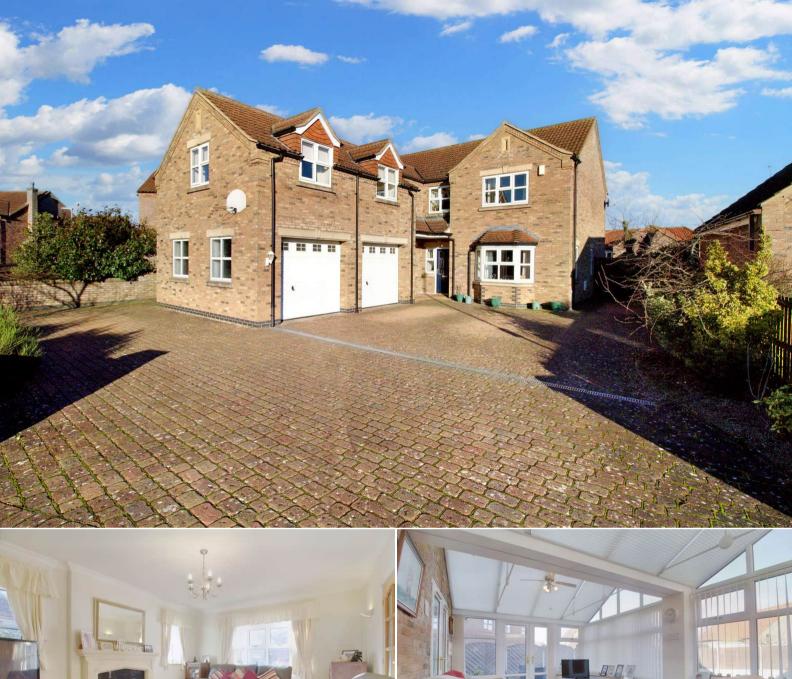

## The Rookery Gainsborough

Bettermove are delighted to welcome to the market this stunning five bedroom detached house in Scotter.

The property benefits from double glazing, gas central heating throughout and has an integral double garage and driveway providing off street parking for several vehicles. The council tax band is F.

The interior of this beautifully presented property consists of a bay fronted lounge, snug, dining room, conservatory, kitchen/breakfast room, utility room, office and cloakroom on the ground floor. The first floor comprises five bedrooms, the master of which boasts an en suite shower room and dressing area, with a further shower room and family shower room. The exterior boasts an enclosed rear garden with AstroTurf and patio seating areas, perfect for enjoying the summer months.

Located in the sought after village of Scotter, the property is close to a number of local amenities, including supermarkets, shops, restaurants and pubs. Excellent transport links can be found from the A159, M180, A15 and Kirton Lindsey rail station.