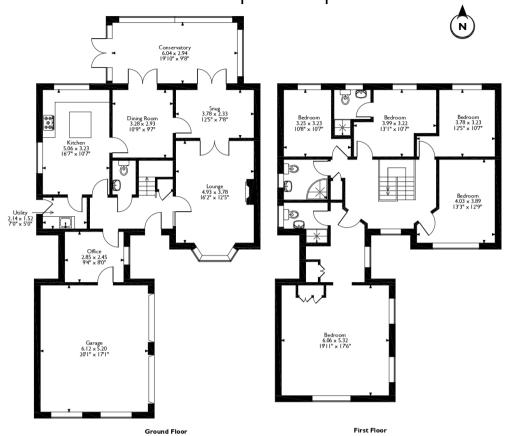

## The Rookery Scotter, Gainsborough Approximate Gross Internal Area 237 SqM/2551 SqFt

Please note that the location of doors, windows and other items are approximate and this floorplan is to be used for illustrative purposes only. Unauthorized reproduction is prohibited.