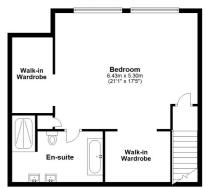

## www.burnapandabel.co.uk

Email folkestone@burnapandabel.co.uk

Phone 01303 258590

www.burnapandabel.co.uk

**Entrance Hall** Lounge/Kitchen/Dining Room 34' 3" x 26' 6" (10.44m x 8.08m) Sitting Room 16' 11" x 11' 11" (5.16m x 3.63m) Study 11' 5" x 7' 3" (3.48m x 2.21m) Utility Room 10' 0" x 7' 7" (3.05m x 2.31m) W.C **First Floor Landing** Bedroom Two 14' 6" x 12' 11" (4.42m x 3.94m) **Dressing Room En-Suite** Bedroom Three 20' 4" x 10' 9" (6.20m x 3.28m) **Bedroom Four** 14' 5" x 12' 7" (4.39m x 3.84m) Bathroom 9' 10" x 9' 7" (3.00m x 2.92m) **Master Suite** 21' 1" x 17' 5" (6.43m x 5.31m) En-Suite Walk-in Wardrobe 1 Walk-in Wardrobe 2 **Off Road Parking** Rear Garden Outbuilding GYM - 16' 4" x 14' 0" (4.98m x 4.27m) STORAGE - 14' 0" x 6' 6" (4.27m x 1.98m)

Second Floor Approx. 75.5 sq. metres (812.2 sq. feet)

doors, windows, rooms and any other items are approximate and no responsibility is taken for any error, omission or mis-statement. This plan is for and should be used as such by any prospective purchaser. Plan produced using PlanUp.