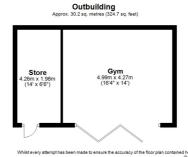

## www.burnapandabel.co.uk

Email folkestone@burnapandabel.co.uk

Phone 01303 258590

www.burnapandabel.co.uk

**Entrance Hall** Lounge/Kitchen/Dining Room 34' 3" x 26' 6" (10.44m x 8.08m) Sitting Room 16' 11" x 11' 11" (5.16m x 3.63m) Study 11' 5" x 7' 3" (3.48m x 2.21m) Utility Room 10' 0" x 7' 7" (3.05m x 2.31m) W.C **First Floor Landing** Bedroom Two 14' 6" x 12' 11" (4.42m x 3.94m) **Dressing Room En-Suite** Bedroom Three 20' 4" x 10' 9" (6.20m x 3.28m) **Bedroom Four** 14' 5" x 12' 7" (4.39m x 3.84m) Bathroom 9' 10" x 9' 7" (3.00m x 2.92m) **Master Suite** 21' 1" x 17' 5" (6.43m x 5.31m) En-Suite Walk-in Wardrobe 1 Walk-in Wardrobe 2 **Off Road Parking** Rear Garden Outbuilding GYM - 16' 4" x 14' 0" (4.98m x 4.27m) STORAGE - 14' 0" x 6' 6" (4.27m x 1.98m)