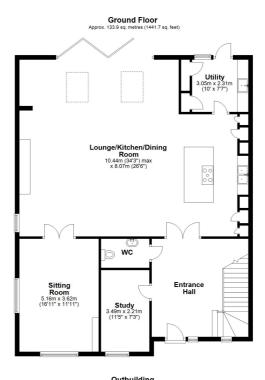

## www.burnapandabel.co.uk

Email folkestone@burnapandabel.co.uk

Phone 01303 258590

www.burnapandabel.co.uk

**Entrance Hall** Lounge/Kitchen/Dining Room 34' 3" x 26' 6" (10.44m x 8.08m) Sitting Room 16' 11" x 11' 11" (5.16m x 3.63m) Study 11' 5" x 7' 3" (3.48m x 2.21m) Utility Room 10' 0" x 7' 7" (3.05m x 2.31m) W.C **First Floor Landing** Bedroom Two 14' 6" x 12' 11" (4.42m x 3.94m) **Dressing Room En-Suite** Bedroom Three 20' 4" x 10' 9" (6.20m x 3.28m) **Bedroom Four** 14' 5" x 12' 7" (4.39m x 3.84m) Bathroom 9' 10" x 9' 7" (3.00m x 2.92m) **Master Suite** 21' 1" x 17' 5" (6.43m x 5.31m) En-Suite Walk-in Wardrobe 1 Walk-in Wardrobe 2 **Off Road Parking** Rear Garden Outbuilding GYM - 16' 4" x 14' 0" (4.98m x 4.27m) STORAGE - 14' 0" x 6' 6" (4.27m x 1.98m)