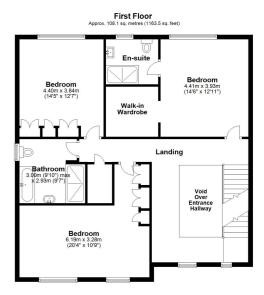

## www.burnapandabel.co.uk

Email folkestone@burnapandabel.co.uk

Phone 01303 258590

www.burnapandabel.co.uk

**Entrance Hall** Lounge/Kitchen/Dining Room 34' 3" x 26' 6" (10.44m x 8.08m) Sitting Room 16' 11" x 11' 11" (5.16m x 3.63m) Study 11' 5" x 7' 3" (3.48m x 2.21m) Utility Room 10' 0" x 7' 7" (3.05m x 2.31m) W.C **First Floor Landing** Bedroom Two 14' 6" x 12' 11" (4.42m x 3.94m) **Dressing Room En-Suite** Bedroom Three 20' 4" x 10' 9" (6.20m x 3.28m) **Bedroom Four** 14' 5" x 12' 7" (4.39m x 3.84m) Bathroom 9' 10" x 9' 7" (3.00m x 2.92m) **Master Suite** 21' 1" x 17' 5" (6.43m x 5.31m) En-Suite Walk-in Wardrobe 1 Walk-in Wardrobe 2 **Off Road Parking** Rear Garden Outbuilding GYM - 16' 4" x 14' 0" (4.98m x 4.27m) STORAGE - 14' 0" x 6' 6" (4.27m x 1.98m)