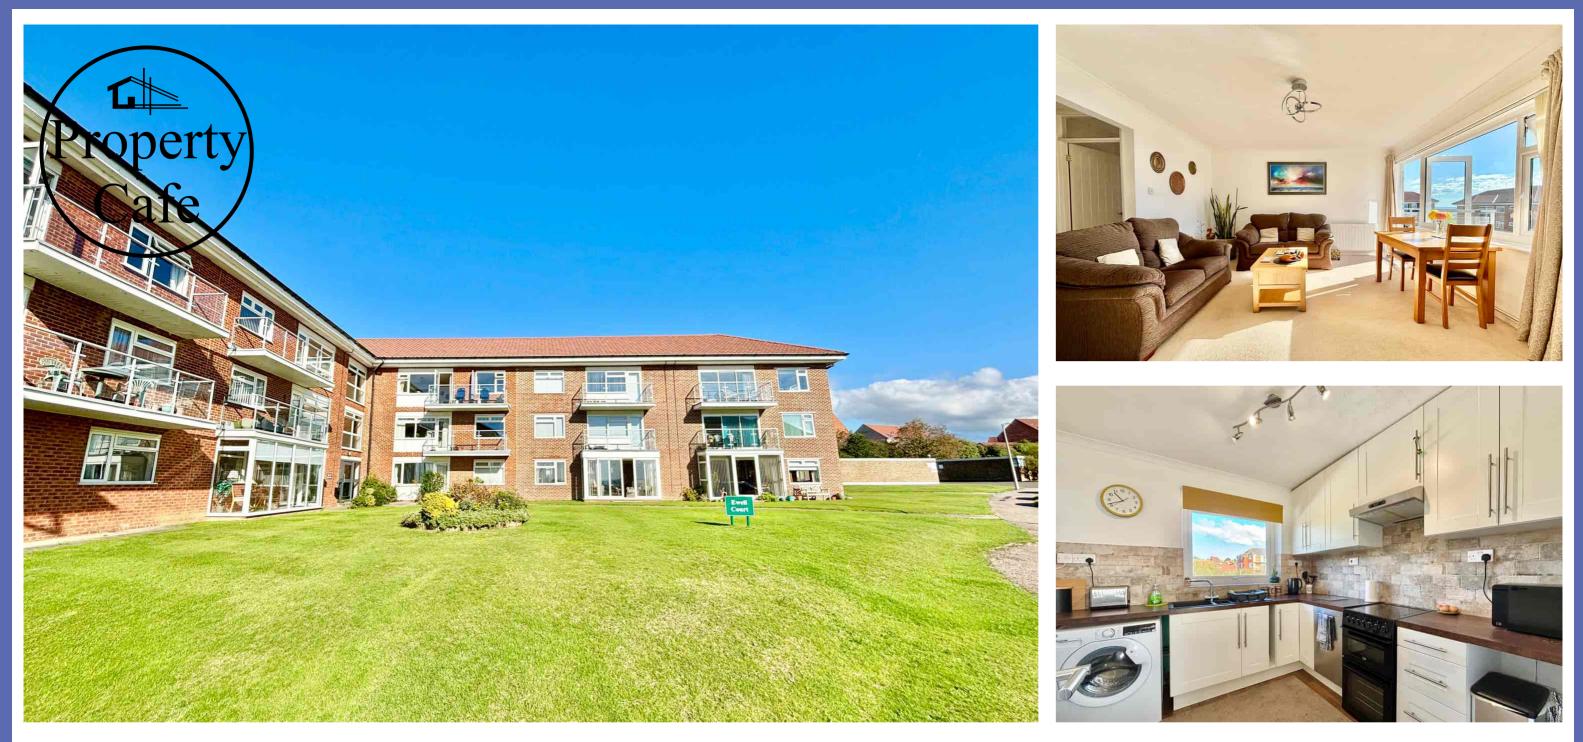

15 Ewell Court Sutton Place, Bexhill On Sea, East Sussex. TN40 1PA.

## An Immaculate Two Bedroom Seafront Apartment With Stunning Views £299,950

immaculately presented and spacious & bright Two Bedroom Top Floor Apartment with lovely sea views. Accommodation and benefits include: A well presented & secure communal entrance with stairs leading to all floors. The apartment will found on the top floor (2nd floor). Accommodation & benefits include: A well presented inner hall opening into a spacious South facing lounge-diner measuring approximately 16ft x 14ft with lovely views & double glazed door leading out to a good sized South facing balcony with stunning sea view. As you will note from the floor plan and the adjacent photos the property is spacious & well presented with a good sized modern refitted kitchen offering ample storage & work surface space (the white goods are also negotiable), an additional inner hall leads through to both double bedrooms and a modern bathroom with three-piece bathroom suite. The apartment is both spacious & bright throughout and presented in a neutral colour scheme. There is a single garage on block with residents communal parking available nearby. Ewell Court itself forms part of the very popular & well run "Sutton Place" development that has regular residents meetings to co-ordinate all aspects of communal expenditure and costs.