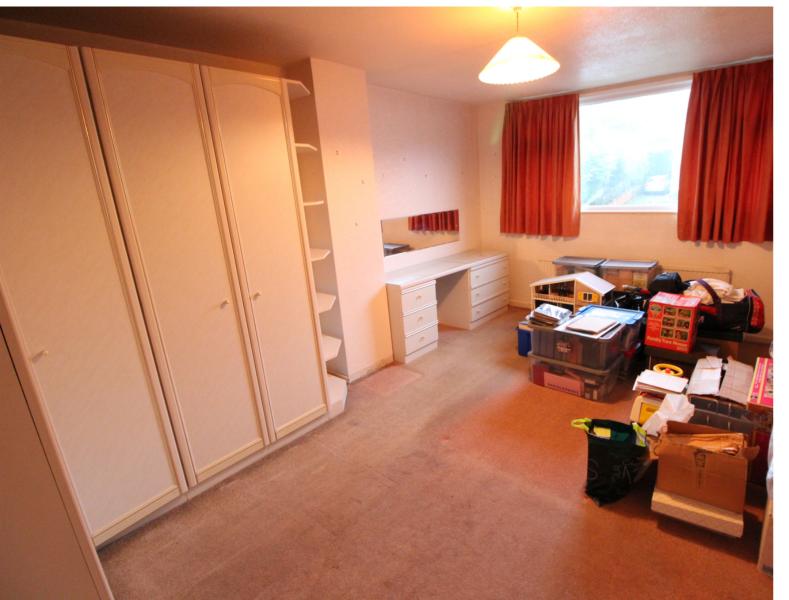

## **FULL DESCRIPTION**

Of interest to a variety of buyers is this spacious three bedroom semi-detached property, situated in the popular residential location of Exley Head with excellent access to local schools. The property is in need of modernisation, and the accommodation comprises of an entrance hall, the lounge has a gas fire, double glazed window to the front and a radiator. There is a dining room, and the kitchen which has a range of base and wall mounted units, integrated oven and hob, storage cupboard, double glazed window to the front. The bathroom is also on this level, along with a separate WC. To the first floor are three good size bedrooms, the second bedroom enjoying far reaching views to the rear. Externally there is a good size driveway leading to a garage, front and rear gardens. Offered for sale with no onward chain, EPC rating is D.