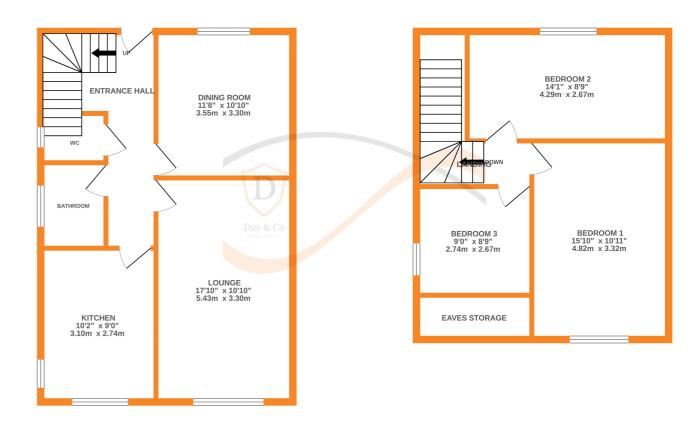

## **FULL DESCRIPTION**

Of interest to a variety of buyers is this spacious three bedroom semi-detached property, situated in the popular residential location of Exley Head with excellent access to local schools. The property is in need of modernisation, and the accommodation comprises of an entrance hall, the lounge has a gas fire, double glazed window to the front and a radiator. There is a dining room, and the kitchen which has a range of base and wall mounted units, integrated oven and hob, storage cupboard, double glazed window to the front. The bathroom is also on this level, along with a separate WC. To the first floor are three good size bedrooms, the second bedroom enjoying far reaching views to the rear. Externally there is a good size driveway leading to a garage, front and rear gardens. Offered for sale with no onward chain, EPC rating is D.

GROUND FLOOR 1ST FLOOR

writist every attempt has been made to ensure the accuracy of the incorpiant contained nere, measurements of doors, windows, rooms and any other items are approximate and no responsibility is taken for any error, omission or mis-statement. This plan is for illustrative purposes only and should be used as such by any prospective purchaser. The services, systems and appliances shown have not been tested and no guarantee as to their operability or efficiency can be given. Made with Metronic XPOZO: