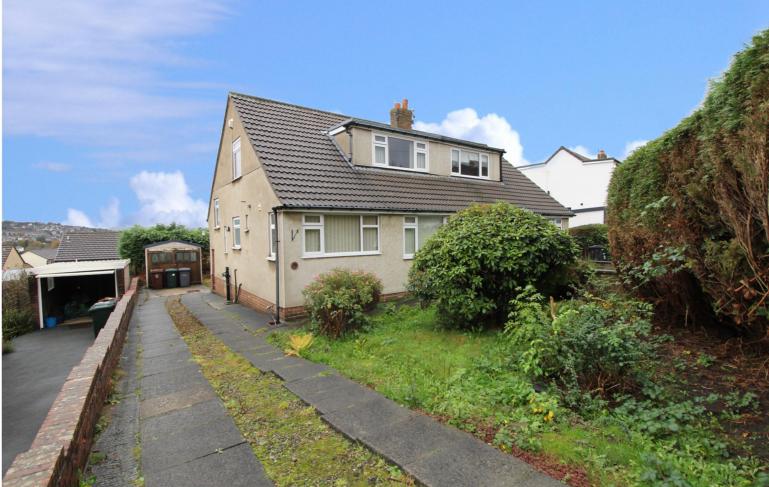

## **SUMMARY**

\*\*A SPACIOUS 3 BEDROOM SEMI-DETACHED PROPERTY, POPULAR RESIDENTIAL LOCATION WITH EXCELLENT ACCESS TO LOCAL SCHOOLS!!\*\* The property is in need of modernisation, has front & rear gardens, drive, garage, far reaching views - OFFERED FOR SALE WITH NO ONWARD CHAIN!! EPC rating is D.

## **FULL DESCRIPTION**

Of interest to a variety of buyers is this spacious three bedroom semi-detached property, situated in the popular residential location of Exley Head with excellent access to local schools. The property is in need of modernisation, and the accommodation comprises of an entrance hall, the lounge has a gas fire, double glazed window to the front and a radiator. There is a dining room, and the kitchen which has a range of base and wall mounted units, integrated oven and hob, storage cupboard, double glazed window to the front. The bathroom is also on this level, along with a separate WC. To the first floor are three good size bedrooms, the second bedroom enjoying far reaching views to the rear. Externally there is a good size driveway leading to a garage, front and rear gardens. Offered for sale with no onward chain, EPC rating is D.