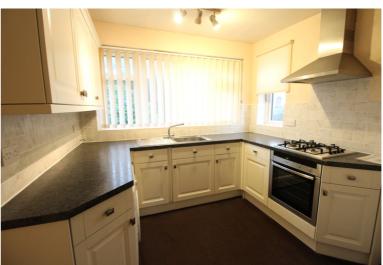

## **FULL DESCRIPTION**

Of interest to a variety of buyers is this spacious three bedroom semi-detached property, situated in the popular residential location of Exley Head with excellent access to local schools. The property is in need of modernisation, and the accommodation comprises of an entrance hall, the lounge has a gas fire, double glazed window to the front and a radiator. There is a dining room, and the kitchen which has a range of base and wall mounted units, integrated oven and hob, storage cupboard, double glazed window to the front. The bathroom is also on this level, along with a separate WC. To the first floor are three good size bedrooms, the second bedroom enjoying far reaching views to the rear. Externally there is a good size driveway leading to a garage, front and rear gardens. Offered for sale with no onward chain, EPC rating is D.