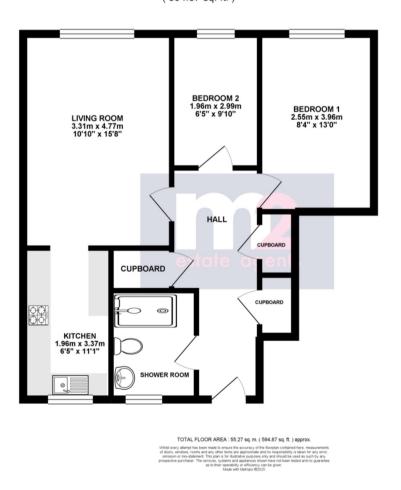

62 Royal Oak Drive, Newport. NP18 1JD £140,000 Tenure Leasehold

- WELL PRESENTED GROUND FLOOR APARTMENT
- 2 BEDROOMS
- MODERN REFITTED KITCHEN
- LOUNGE/DINER
- PLENTY OF STORAGE

- SHOWER ROOM
- COMMUNAL GARDENS & PARKING
- FRONT PATIO SEATING AREA
- EASY ACCESS TO JUNCTION 24 OF THE M4

A well presented ground floor apartment situated close to Chepstow Road, Caerleon village and lying within easy access of Junction 24 of the M4 making it perfect for commuting to Cardiff or Bristol.

Internal inspection comes recommended by the agent to appreciate this well maintained property which is described as follows: An entrance hall with plenty of storage cupboards, spacious lounge/diner with access through to the modern kitchen which is fitted with integral appliances, 2 bedrooms & a shower room. Outside: To the rear of the property is a spacious communal garden. To the front: A patio seating area, outside storage cupboard & communal parking.

The property also benefits from having a combi boiler and UPVC windows throughout.

Services:

Council Tax Band:

В

GROUND FLOOR 55.27 sq. m. (594.87 sq. ft.)

All room sizes are approximate. Electrical installations, plumbing, central heating and drainage installations are noted on the basis of a visual inspection only. They have not been tested and no warranty of condition or fitness for purpose is implied in their inclusion. Potential purchasers are warned that they must make their own enquiries as to the condition of the appliances, installations or any element of the structure or fabric of the property.