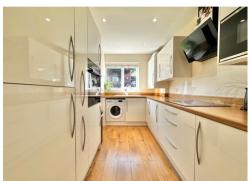

62 Royal Oak Drive, Newport. NP18 1JD £140,000 Tenure Leasehold

- WELL PRESENTED GROUND FLOOR APARTMENT
- 2 BEDROOMS
- MODERN REFITTED KITCHEN
- LOUNGE/DINER
- PLENTY OF STORAGE

- SHOWER ROOM
- COMMUNAL GARDENS & PARKING
- FRONT PATIO SEATING AREA
- EASY ACCESS TO JUNCTION 24 OF THE M4

A well presented ground floor apartment situated close to Chepstow Road, Caerleon village and lying within easy access of Junction 24 of the M4 making it perfect for commuting to Cardiff or Bristol.

Internal inspection comes recommended by the agent to appreciate this well maintained property which is described as follows: An entrance hall with plenty of storage cupboards, spacious lounge/diner with access through to the modern kitchen which is fitted with integral appliances, 2 bedrooms & a shower room. Outside: To the rear of the property is a spacious communal garden. To the front: A patio seating area, outside storage cupboard & communal parking.