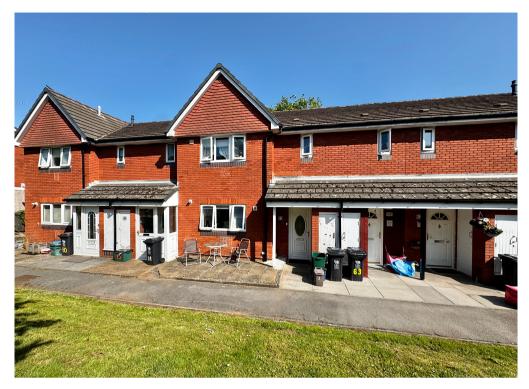

62 Royal Oak Drive, Newport. NP18 1JD £140,000 Tenure Leasehold

- WELL PRESENTED GROUND FLOOR APARTMENT
- 2 BEDROOMS
- MODERN REFITTED KITCHEN
- LOUNGE/DINER
- PLENTY OF STORAGE

- SHOWER ROOM
- COMMUNAL GARDENS & PARKING
- FRONT PATIO SEATING AREA
- EASY ACCESS TO JUNCTION 24 OF THE M4

A well presented ground floor apartment situated close to Chepstow Road, Caerleon village and lying within easy access of Junction 24 of the M4 making it perfect for commuting to Cardiff or Bristol.

Internal inspection comes recommended by the agent to appreciate this well maintained property which is described as follows: An entrance hall with plenty of storage cupboards, spacious lounge/diner with access through to the modern kitchen which is fitted with integral appliances, 2 bedrooms & a shower room. Outside: To the rear of the property is a spacious communal garden. To the front: A patio seating area, outside storage cupboard & communal parking.